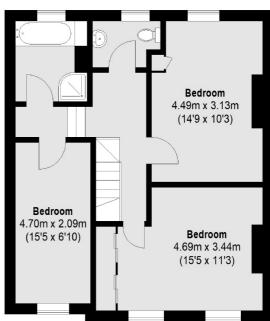

The front door is surrounded by a mature passion flower and approached through a low-maintenance front garden with off-street parking. It opens into the entrance hall leading to a large 39 ft reception room. The focal points of the room are the unique period details, from the original Aga-type oven set into the wall and a pristine period fireplace (both feature pieces, and not in use). The space has a cosy living area with oak flooring throughout and light streaming through the large window and French windows. The living room flows into a modern kitchen/diner with velux roof windows, direct access and views out to the patio, and a peaceful garden making it an ideally space for al fresco dining and entertaining guests. The house has double glazed sash windows to the front, original cornices and picture rails and original fireplaces throughout. The downstairs also features a useful WC/utility room with space for a washing machine and tumble dryer. Tucked behind the kitchen is an additional room which is ideal for a home office or workshop wastures of the particles of the garden. There is a fourth bedroom on the

Total area (approx.): 150.2 sq. m (1617 sq. ft)

Energy Rating: D. We aim to make our particulars both accurate and reliable. However they are not guaranteed; nor do they form part of an offer or contract. If you require clarification on any points then please contact us, especially if you're traveling some distance to view. Please note that appliances and heating systems have not been tested and therefore no warranties can be given as to their good working order.