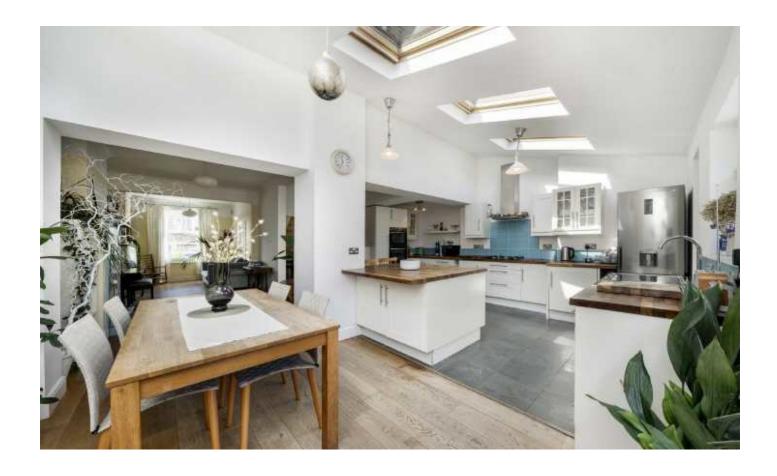

The front door is surrounded by a mature passion flower and approached through a low-maintenance front garden with off-street parking. It opens into the entrance hall leading to a large 39 ft reception room. The focal points of the room are the unique period details, from the original Aga-type oven set into the wall and a pristine period fireplace (both feature pieces, and not in use). The space has a cosy living area with oak flooring throughout and light streaming through the large window and French windows. The living room flows into a modern kitchen/diner with velux roof windows, direct access and views out to the patio, and a peaceful garden making it an ideally space for al fresco dining and entertaining guests. The house has double glazed sash windows to the front, original cornices and picture rails and original fireplaces throughout. The downstairs also features a useful WC/utility room with space for a washing machine and tumble dryer. Tucked behind the kitchen is an additional room which is ideal for a home office or workshop wastures of the particles of the garden. There is a fourth bedroom on the