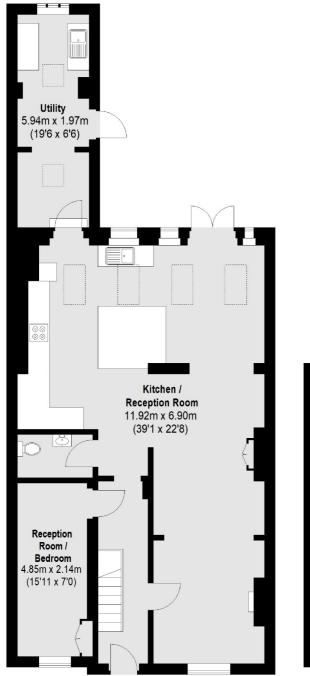

The front door is surrounded by a mature passion flower and approached through a low-maintenance front garden with off-street parking. It opens into the entrance hall leading to a large 39 ft reception room. The focal points of the room are the unique period details, from the original Aga-type oven set into the wall and a pristine period fireplace (both feature pieces, and not in use). The space has a cosy living area with oak flooring throughout and light streaming through the large window and French windows. The living room flows into a modern kitchen/diner with velux roof windows, direct access and views out to the patio, and a peaceful garden making it an ideally space for al fresco dining and entertaining guests. The house has double glazed sash windows to the front, original cornices and picture rails and original fireplaces throughout. The downstairs also features a useful WC/utility room with space for a washing machine and tumble dryer. Tucked behind the kitchen is an additional room which is ideal for a home office or workshop wastures of the particles of the garden. There is a fourth bedroom on the

Total area (approx.): 150.2 sq. m (1617 sq. ft)

Energy Rating: D. We aim to make our particulars both accurate and reliable. However they are not guaranteed; nor do they form part of an offer or contract. If you require clarification on any points then please contact us, especially if you're traveling some distance to view. Please note that appliances and heating systems have not been tested and therefore no warranties can be given as to their good working order.