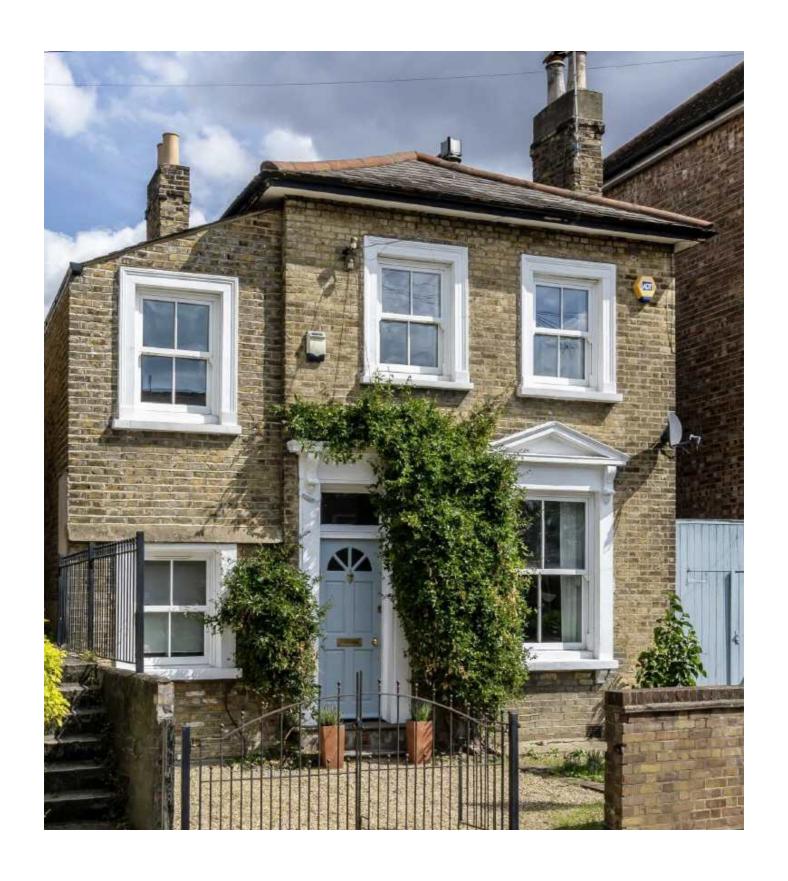

## Ewart Road, SE23

Originally built as the personal residence of the master builder for the Victorian houses around the area, this four-bedroom double fronted detached residence situated on a quiet residential road is an ideal family home. The house offers a generous living space exceeding 1,600 sq ft, blending period features with contemporary styling. It has a fantastic open plan L-shaped kitchen/living room with a spacious dining area, a large well maintained lawned garden, and off-street parking.

The front door is surrounded by a mature passion flower and approached through a low-maintenance front garden with off-street parking. It opens into the entrance hall leading to a large 39 ft reception room. The focal points of the room are the unique period details, from the original Aga-type oven set into the wall and a pristine period fireplace (both feature pieces, and not in use). The space has a cosy living area with oak flooring throughout and light streaming through the large window and French windows. The living room flows into a modern kitchen/diner with velux roof windows, direct access and views out to the patio, and a peaceful garden making it an ideally space for al fresco dining and entertaining guests. The house has double glazed sash windows to the front, original cornices and picture rails and original fireplaces throughout. The downstairs also features a useful WC/utility room with space for a washing machine and tumble dryer. Tucked behind the kitchen is an additional room which is ideal for a home office or workshop wastures of the particles of the garden. There is a fourth bedroom on the