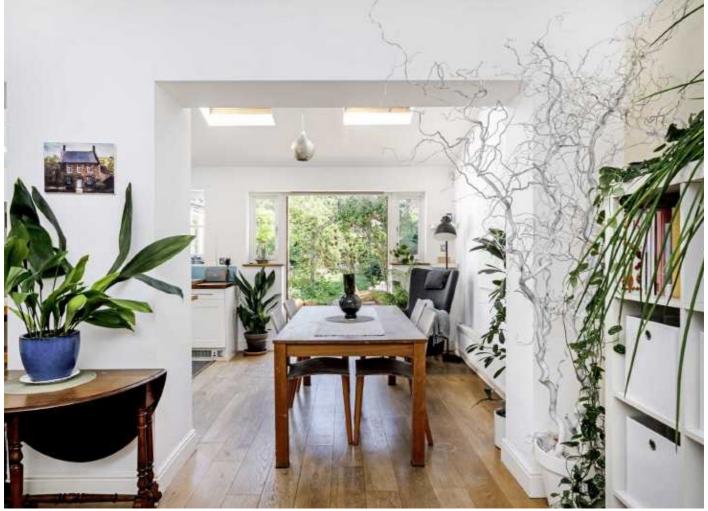

The front door is surrounded by a mature passion flower and approached through a low-maintenance front garden with off-street parking. It opens into the entrance hall leading to a large 39 ft reception room. The focal points of the room are the unique period details, from the original Aga-type oven set into the wall and a pristine period fireplace (both feature pieces, and not in use). The space has a cosy living area with oak flooring throughout and light streaming through the large window and French windows. The living room flows into a modern kitchen/diner with velux roof windows, direct access and views out to the patio, and a peaceful garden making it an ideally space for al fresco dining and entertaining guests. The house has double glazed sash windows to the front, original cornices and picture rails and original fireplaces throughout. The downstairs also features a useful WC/utility room with space for a washing machine and tumble dryer. Tucked behind the kitchen is an additional room which is ideal for a home office or workshop wastures of the particles of the garden. There is a fourth bedroom on the