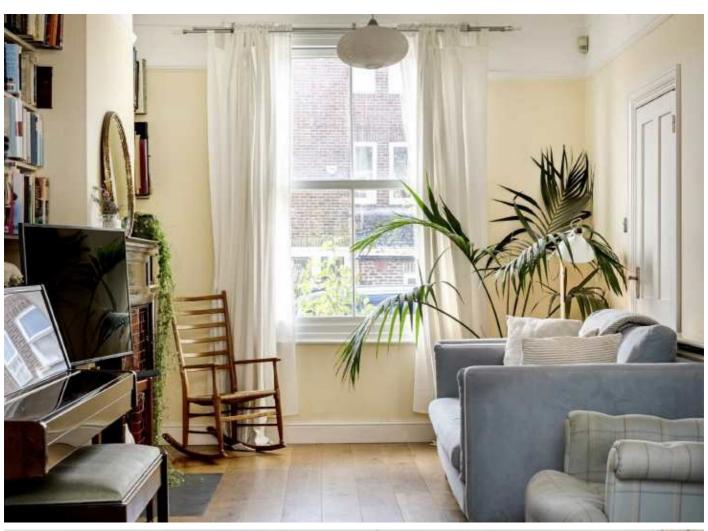

The front door is surrounded by a mature passion flower and approached through a low-maintenance front garden with off-street parking. It opens into the entrance hall leading to a large 39 ft reception room. The focal points of the room are the unique period details, from the original Aga-type oven set into the wall and a pristine period fireplace (both feature pieces, and not in use). The space has a cosy living area with oak flooring throughout and light streaming through the large window and French windows. The living room flows into a modern kitchen/diner with velux roof windows, direct access and views out to the patio, and a peaceful garden making it an ideally space for al fresco dining and entertaining guests. The house has double glazed sash windows to the front, original cornices and picture rails and original fireplaces throughout. The downstairs also features a useful WC/utility room with space for a washing machine and tumble dryer. Tucked behind the kitchen is an additional room which is ideal for a home office or workshop wastures of the particles of the garden. There is a fourth bedroom on the