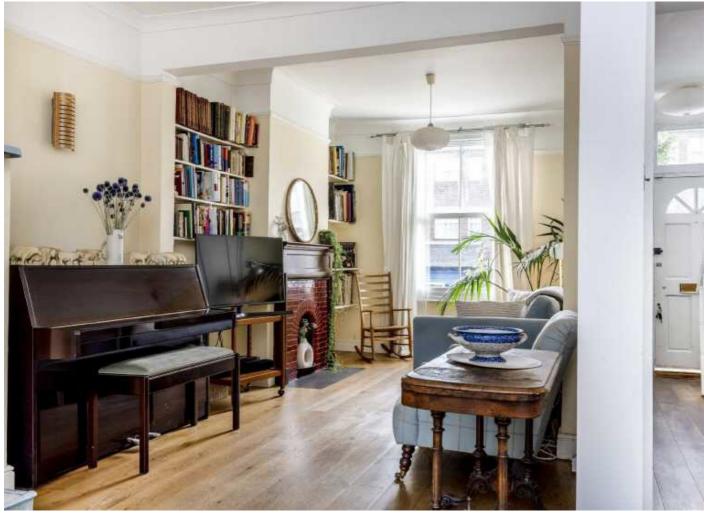

The front door is surrounded by a mature passion flower and approached through a low-maintenance front garden with off-street parking. It opens into the entrance hall leading to a large 39 ft reception room. The focal points of the room are the unique period details, from the original Aga-type oven set into the wall and a pristine period fireplace (both feature pieces, and not in use). The space has a cosy living area with oak flooring throughout and light streaming through the large window and French windows. The living room flows into a modern kitchen/diner with velux roof windows, direct access and views out to the patio, and a peaceful garden making it an ideally space for al fresco dining and entertaining guests. The house has double glazed sash windows to the front, original cornices and picture rails and original fireplaces throughout. The downstairs also features a useful WC/utility room with space for a washing machine and tumble dryer. Tucked behind the kitchen is an additional room which is ideal for a home office or workshop wastures of the particles of the garden. There is a fourth bedroom on the