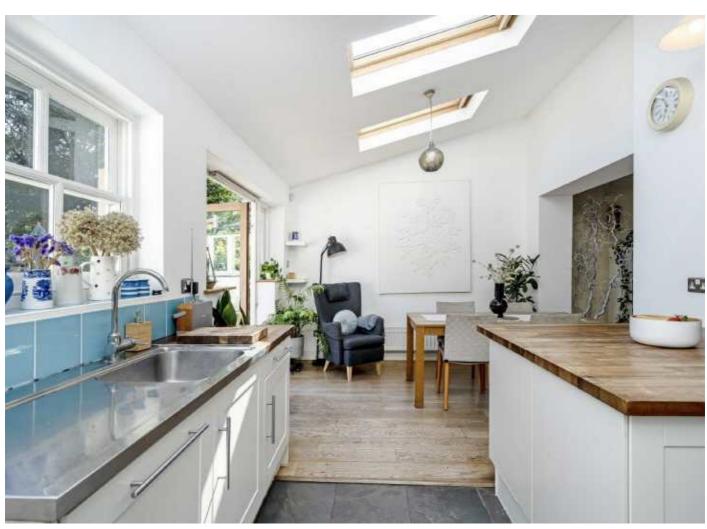

The front door is surrounded by a mature passion flower and approached through a low-maintenance front garden with off-street parking. It opens into the entrance hall leading to a large 39 ft reception room. The focal points of the room are the unique period details, from the original Aga-type oven set into the wall and a pristine period fireplace (both feature pieces, and not in use). The space has a cosy living area with oak flooring throughout and light streaming through the large window and French windows. The living room flows into a modern kitchen/diner with velux roof windows, direct access and views out to the patio, and a peaceful garden making it an ideally space for al fresco dining and entertaining guests. The house has double glazed sash windows to the front, original cornices and picture rails and original fireplaces throughout. The downstairs also features a useful WC/utility room with space for a washing machine and tumble dryer. Tucked behind the kitchen is an additional room which is ideal for a home office or workshop wastures of the particles of the garden. There is a fourth bedroom on the