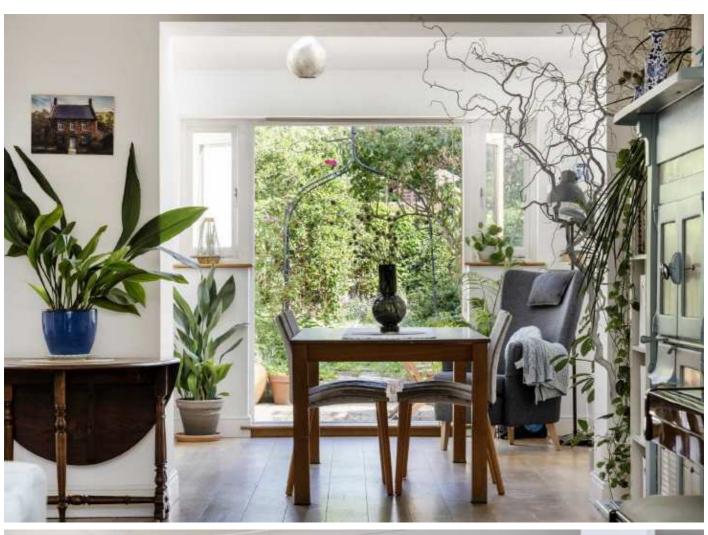

The front door is surrounded by a mature passion flower and approached through a low-maintenance front garden with off-street parking. It opens into the entrance hall leading to a large 39 ft reception room. The focal points of the room are the unique period details, from the original Aga-type oven set into the wall and a pristine period fireplace (both feature pieces, and not in use). The space has a cosy living area with oak flooring throughout and light streaming through the large window and French windows. The living room flows into a modern kitchen/diner with velux roof windows, direct access and views out to the patio, and a peaceful garden making it an ideally space for al fresco dining and entertaining guests. The house has double glazed sash windows to the front, original cornices and picture rails and original fireplaces throughout. The downstairs also features a useful WC/utility room with space for a washing machine and tumble dryer. Tucked behind the kitchen is an additional room which is ideal for a home office or workshop wastures of the particles of the garden. There is a fourth bedroom on the