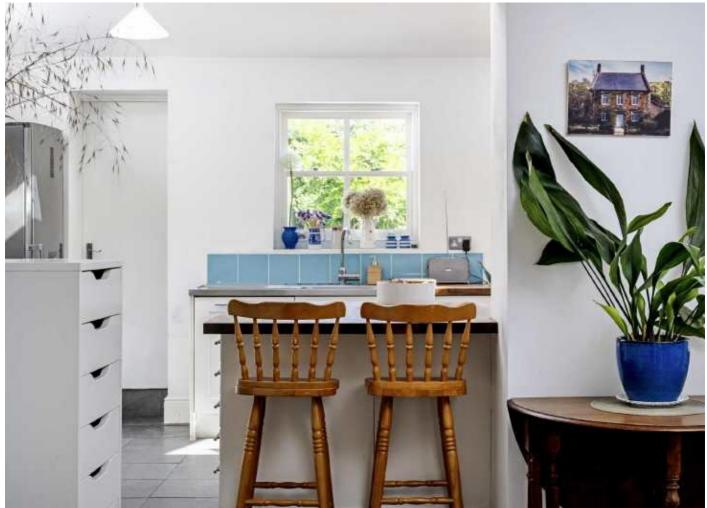

The front door is surrounded by a mature passion flower and approached through a low-maintenance front garden with off-street parking. It opens into the entrance hall leading to a large 39 ft reception room. The focal points of the room are the unique period details, from the original Aga-type oven set into the wall and a pristine period fireplace (both feature pieces, and not in use). The space has a cosy living area with oak flooring throughout and light streaming through the large window and French windows. The living room flows into a modern kitchen/diner with velux roof windows, direct access and views out to the patio, and a peaceful garden making it an ideally space for al fresco dining and entertaining guests. The house has double glazed sash windows to the front, original cornices and picture rails and original fireplaces throughout. The downstairs also features a useful WC/utility room with space for a washing machine and tumble dryer. Tucked behind the kitchen is an additional room which is ideal for a home office or workshop wastures of the particles of the garden. There is a fourth bedroom on the