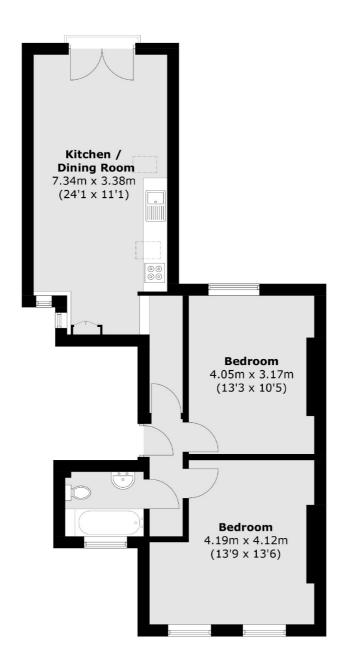

### Ravensbourne Road, London, SE6

#### **First Floor**

Total area (approx.): 62.2 sq. m (669.5 sq. ft)

Honor Oak

London

Sales

SE23 1EA

020 8291 9556

61 Honor Oak Park