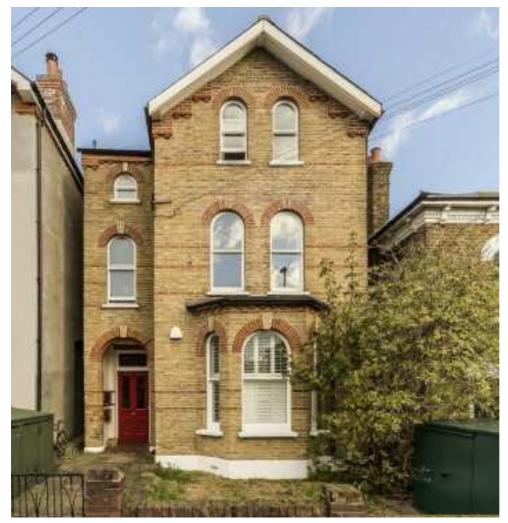

# Ravensbourne Road, SE6 £350,000

"O.I.E.O £350,000" A two-bedroom first floor Victorian conversion flat with a stylish fitted kitchen opening onto a lounge with a Juliet balcony, two good sized bedrooms and a family bathroom.

Ravensbourne Road is a situated close to Blythe Hill Fields with the nearest stations being Catford and Catford Bridge with services into central London and the City.