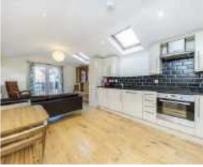

# Ravensbourne Road, SE6 £350,000

"O.I.E.O £350,000" A two-bedroom first floor Victorian conversion flat with a stylish fitted kitchen opening onto a lounge with a Juliet balcony, two good sized bedrooms and a family bathroom.