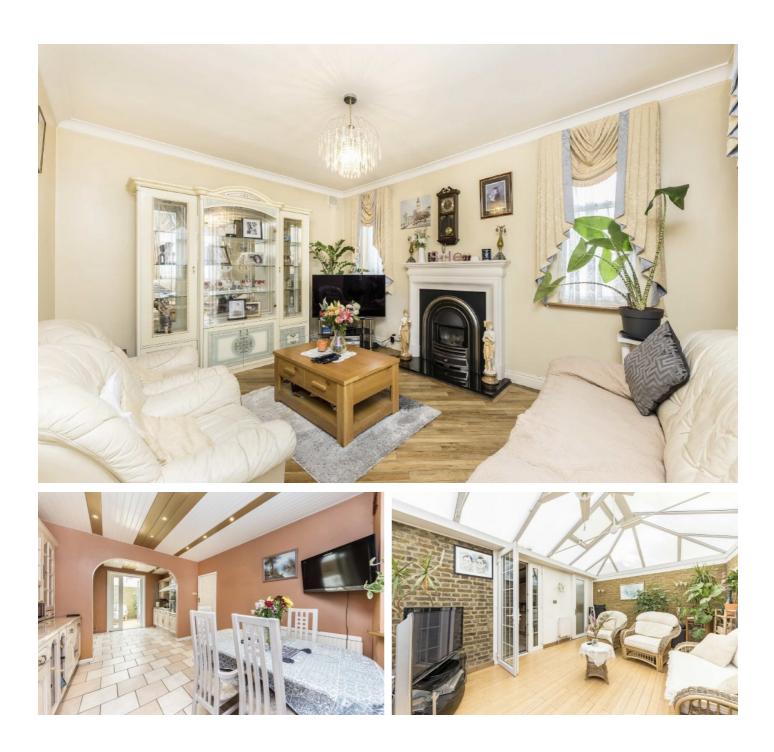

## **Ewhurst Road, SE4**

The front door opens into a spacious entrance hall with a storage cupboard and under stairs storage. On the right is a bright, dual aspect living room and to the left is a large kitchen/diner with lots of storage and worktop space. The kitchen opens into a bright, brick built conservatory and off this is a w.c. On the first floor are three double bedrooms, all with fitted wardrobes and these are served by a three piece bathroom suite with a shower over the bath.

To the side of the property and accessed from the conservatory is a the large private mature garden which allows plenty of potential to extend into STPP.