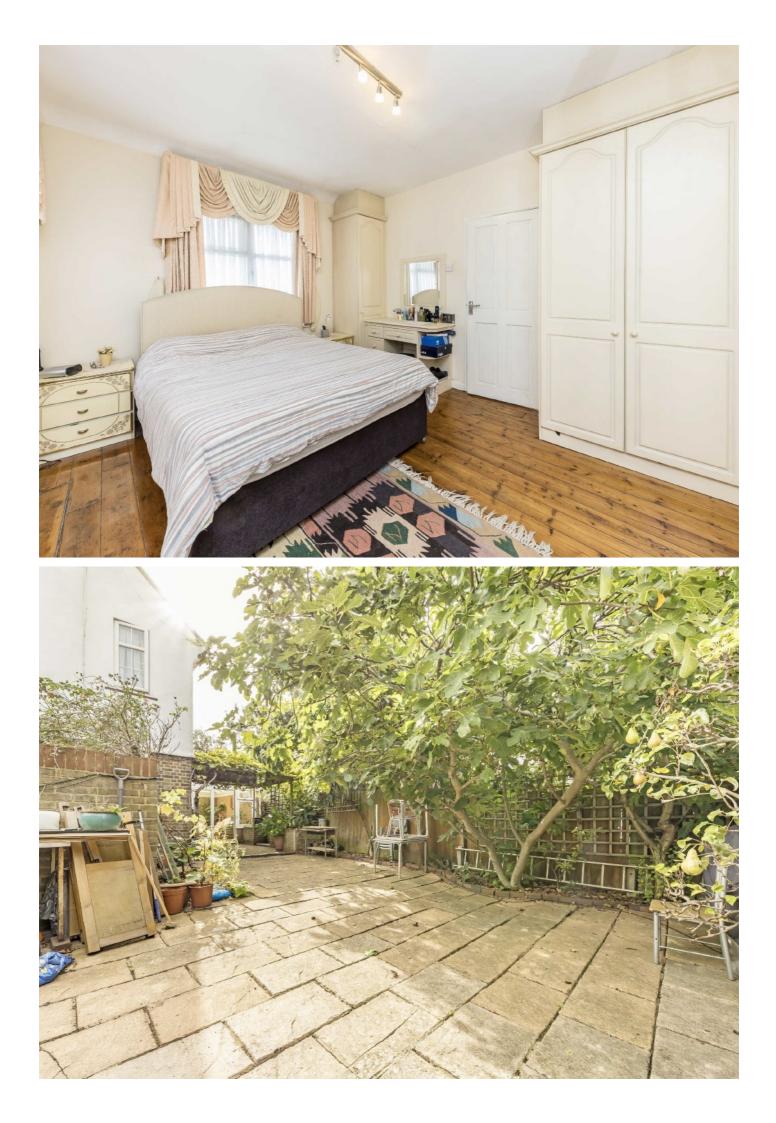

## **Ewhurst Road, SE4**

The front door opens into a spacious entrance hall with a storage cupboard and under stairs storage. On the right is a bright, dual aspect living room and to the left is a large kitchen/diner with lots of storage and worktop space. The kitchen opens into a bright, brick built conservatory and off this is a w.c. On the first floor are three double bedrooms, all with fitted wardrobes and these are served by a three piece bathroom suite with a shower over the bath.

To the side of the property and accessed from the conservatory is a the large private mature garden which allows plenty of potential to extend into STPP.