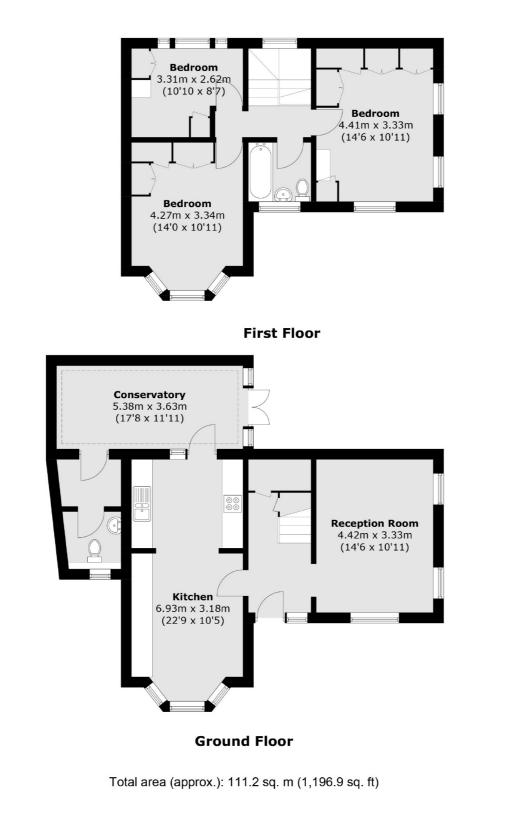

## **Ewhurst Road, SE4**

The front door opens into a spacious entrance hall with a storage cupboard and under stairs storage. On the right is a bright, dual aspect living room and to the left is a large kitchen/diner with lots of storage and worktop space. The kitchen opens into a bright, brick built conservatory and off this is a w.c. On the first floor are three double bedrooms, all with fitted wardrobes and these are served by a three piece bathroom suite with a shower over the bath.