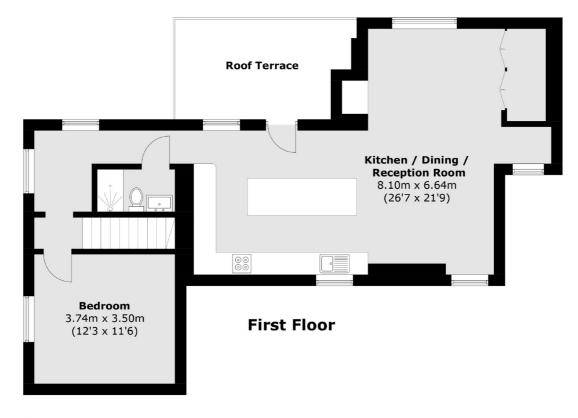

## **Ground Floor**

Honor Oak

London

Lettings

SE23 1EA

020 8291 9441

61 Honor Oak Park

Total area (approx.): 118.5 sq. m (1,275.4 sq. ft) Roof Terrace area (approx.): 12.1 sq. m (130.2 sq. ft)