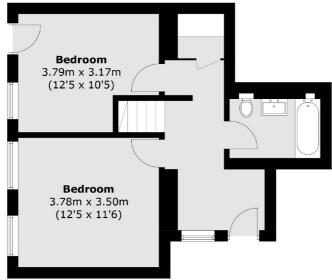

## **Ground Floor**

Honor Oak

London

Lettings

SE23 1EA

020 8291 9441

61 Honor Oak Park

Total area (approx.): 118.5 sq. m (1,275.4 sq. ft) Roof Terrace area (approx.): 12.1 sq. m (130.2 sq. ft)