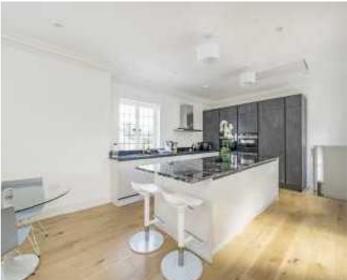

Measuring just under 1250 sq ft this property has been refurbished to the highest of standards. It has a large living / reception room, three double bedrooms, two bathrooms and a private terrace. Beltwood Park residences further benefits from a private spa, sauna, steam room and gym as well as secure off street parking.

## **Features**

Three Double Bedrooms Two Bathrooms Private Terrace Communal Spa & Sauna Communal Steam Room Communal Gym