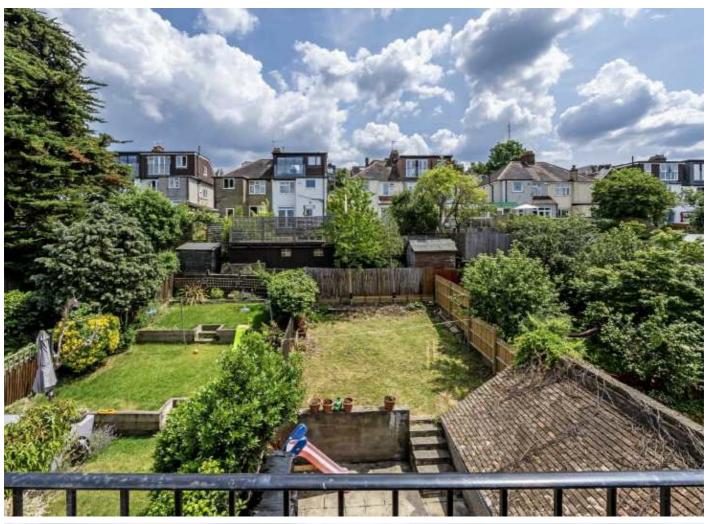

To the rear of the property is a large south/east facing garden which is tiered with a patio area and lawned area.

Westwood Park is a quiet residential road located between Dulwich, Forest Hill and Honor Oak Park. It has convenient access to both Forest Hill and Honor Oak Park train station's along with a number of Ofsted 'Outstanding' schools. The amenities of Forest Hill, Honor Oak and Dulwich are all within close proximity.