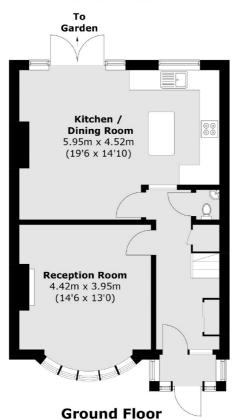

The front path leads up to the front door, there is a porch that then opens into the entrance hall. On the left is a large living room with a bay window and feature fireplace and to the rear is an open plan kitchen/diner. The modern kitchen has white gloss units with contrasting worktops and has an island unit and a range of fitted appliances. The first floor has two double bedrooms with fitted wardrobes and a third bedroom which have use of a family bathroom. The loft has been converted to create two further double bedrooms and a modern four piece bathroom suite.

To the rear of the property is a large south/east facing garden which is tiered with a patio area and lawned area.

Westwood Park is a quiet residential road located between Dulwich, Forest Hill and Honor Oak Park. It has convenient access to both Forest Hill and Honor Oak Park train station's along with a number of Ofsted 'Outstanding' schools. The amenities of Forest Hill, Honor Oak and Dulwich are all within close proximity.