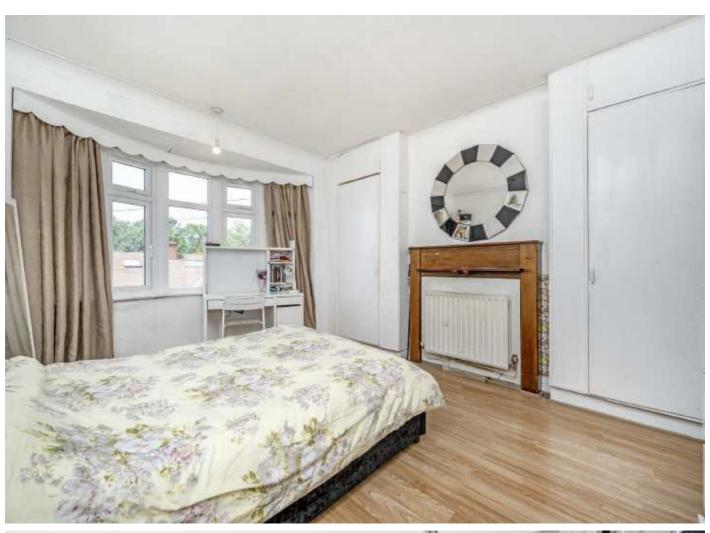

The front path leads up to the front door, there is a porch that then opens into the entrance hall. On the left is a large living room with a bay window and feature fireplace and to the rear is an open plan kitchen/diner. The modern kitchen has white gloss units with contrasting worktops and has an island unit and a range of fitted appliances. The first floor has two double bedrooms with fitted wardrobes and a third bedroom which have use of a family bathroom. The loft has been converted to create two further double bedrooms and a modern four piece bathroom suite.