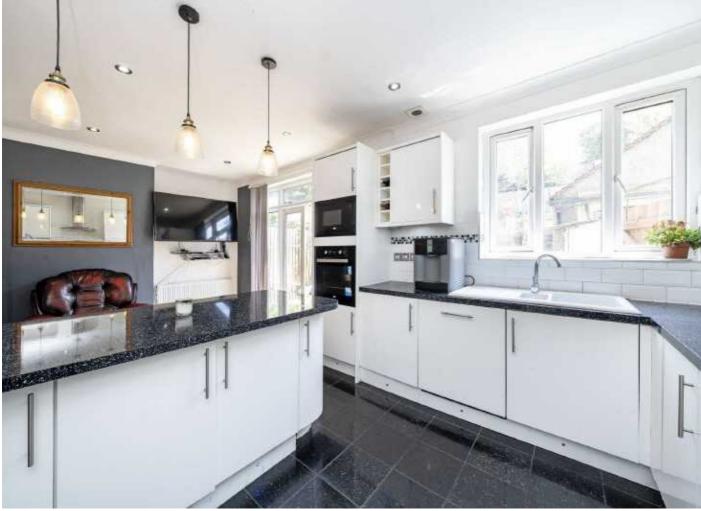

The front path leads up to the front door, there is a porch that then opens into the entrance hall. On the left is a large living room with a bay window and feature fireplace and to the rear is an open plan kitchen/diner. The modern kitchen has white gloss units with contrasting worktops and has an island unit and a range of fitted appliances. The first floor has two double bedrooms with fitted wardrobes and a third bedroom which have use of a family bathroom. The loft has been converted to create two further double bedrooms and a modern four piece bathroom suite.