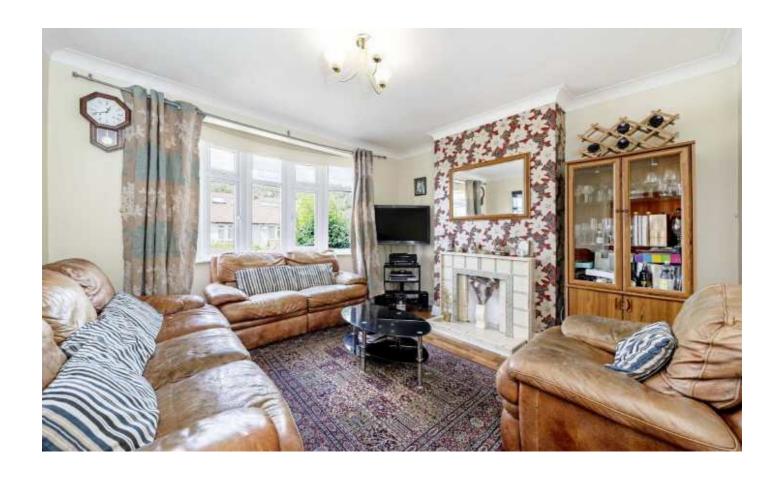

The front path leads up to the front door, there is a porch that then opens into the entrance hall. On the left is a large living room with a bay window and feature fireplace and to the rear is an open plan kitchen/diner. The modern kitchen has white gloss units with contrasting worktops and has an island unit and a range of fitted appliances. The first floor has two double bedrooms with fitted wardrobes and a third bedroom which have use of a family bathroom. The loft has been converted to create two further double bedrooms and a modern four piece bathroom suite.