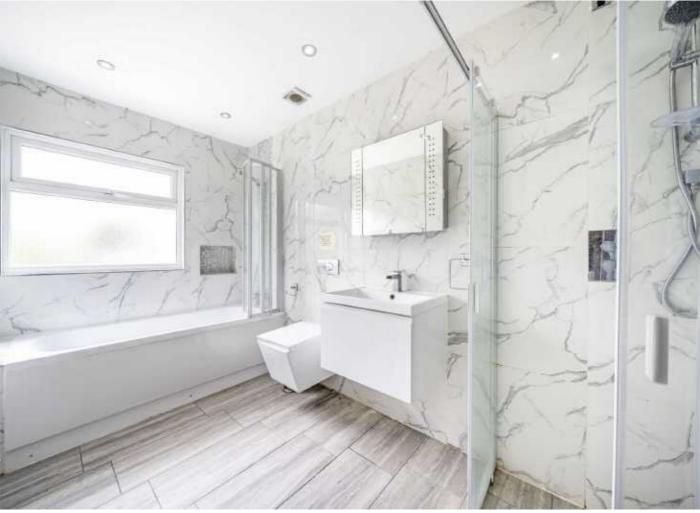

The front path leads up to the front door, there is a porch that then opens into the entrance hall. On the left is a large living room with a bay window and feature fireplace and to the rear is an open plan kitchen/diner. The modern kitchen has white gloss units with contrasting worktops and has an island unit and a range of fitted appliances. The first floor has two double bedrooms with fitted wardrobes and a third bedroom which have use of a family bathroom. The loft has been converted to create two further double bedrooms and a modern four piece bathroom suite.