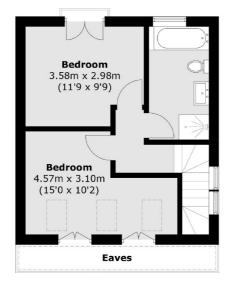

## **Second Floor**

Honor Oak

London

Sales

SE23 1EA

020 8291 9556

61 Honor Oak Park

Total area (approx.): 139.6 sq. m (1,502.6 sq. ft) Garage: 11.9 sq. m (128.1 sq. ft)