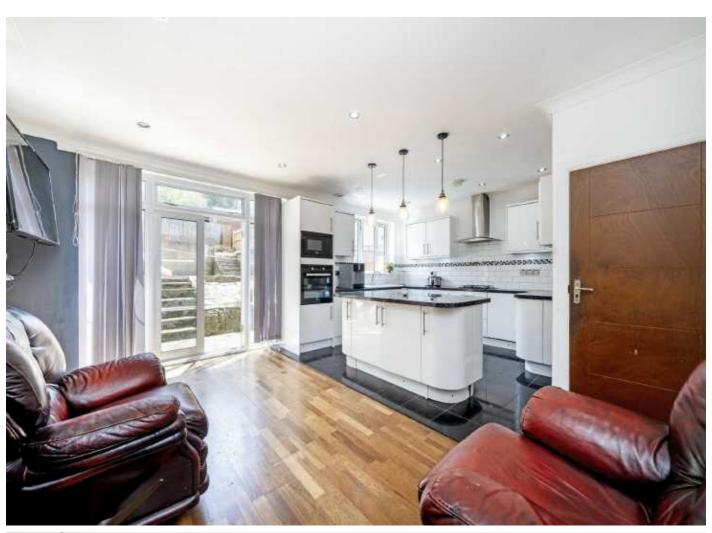

The front path leads up to the front door, there is a porch that then opens into the entrance hall. On the left is a large living room with a bay window and feature fireplace and to the rear is an open plan kitchen/diner. The modern kitchen has white gloss units with contrasting worktops and has an island unit and a range of fitted appliances. The first floor has two double bedrooms with fitted wardrobes and a third bedroom which have use of a family bathroom. The loft has been converted to create two further double bedrooms and a modern four piece bathroom suite.