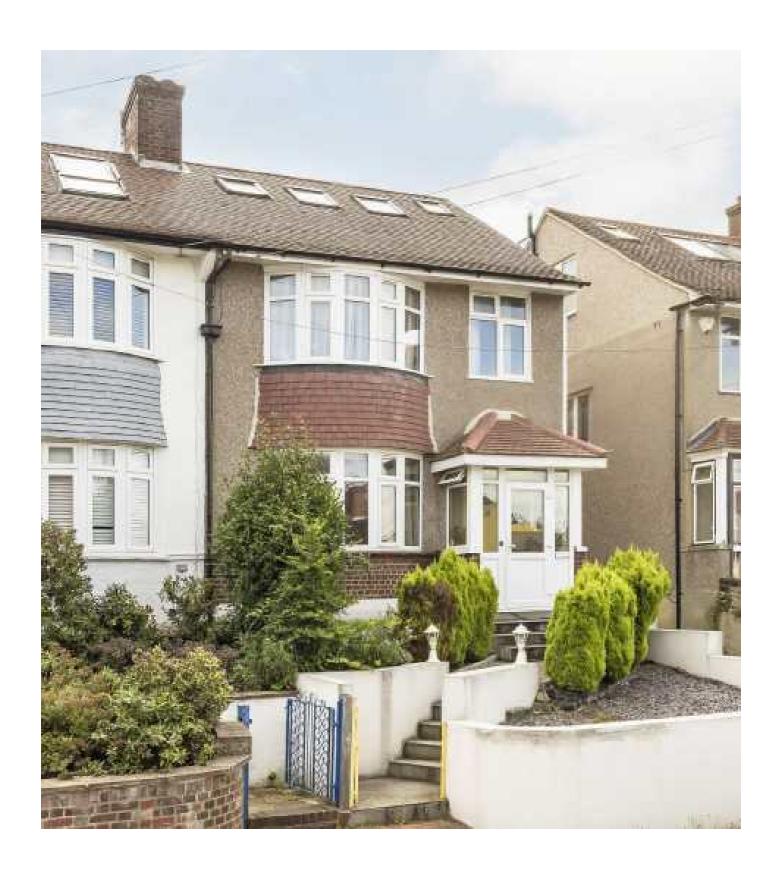

Westwood Park, SE23 £900,000

## Westwood Park, SE23

A five bedroom, two bathroom, semi-detached house measuring in excess of 1,500 sq ft with far reaching views across London. There is a large living room, an open plan kitchen/diner and a generous south/east facing garden.

The front path leads up to the front door, there is a porch that then opens into the entrance hall. On the left is a large living room with a bay window and feature fireplace and to the rear is an open plan kitchen/diner. The modern kitchen has white gloss units with contrasting worktops and has an island unit and a range of fitted appliances. The first floor has two double bedrooms with fitted wardrobes and a third bedroom which have use of a family bathroom. The loft has been converted to create two further double bedrooms and a modern four piece bathroom suite.