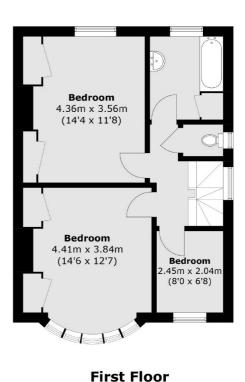

The front path leads up to the front door, there is a porch that then opens into the entrance hall. On the left is a large living room with a bay window and feature fireplace and to the rear is an open plan kitchen/diner. The modern kitchen has white gloss units with contrasting worktops and has an island unit and a range of fitted appliances. The first floor has two double bedrooms with fitted wardrobes and a third bedroom which have use of a family bathroom. The loft has been converted to create two further double bedrooms and a modern four piece bathroom suite.