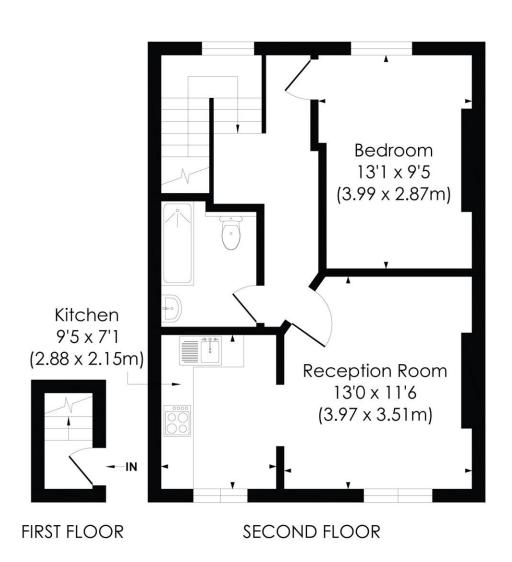

### **TYRWHITT ROAD, SE4**

Approx. Gross Internal Floor Area 515 Sq. ft/47.86 Sq. m

© Pixangle Property Marketing Ltd. info@pixangle.com Tel: 0208 870 2118

pixangle

This floor plan has been prepared for the purpose of illustration only in accordance with the latest RICS code of measuring practice and is not to scale. All measurements and areas are approximate and whilst every effort has been made to ensure the accuracy of the plan contained here, no responsibility is taken for any error, omission or misstatement.