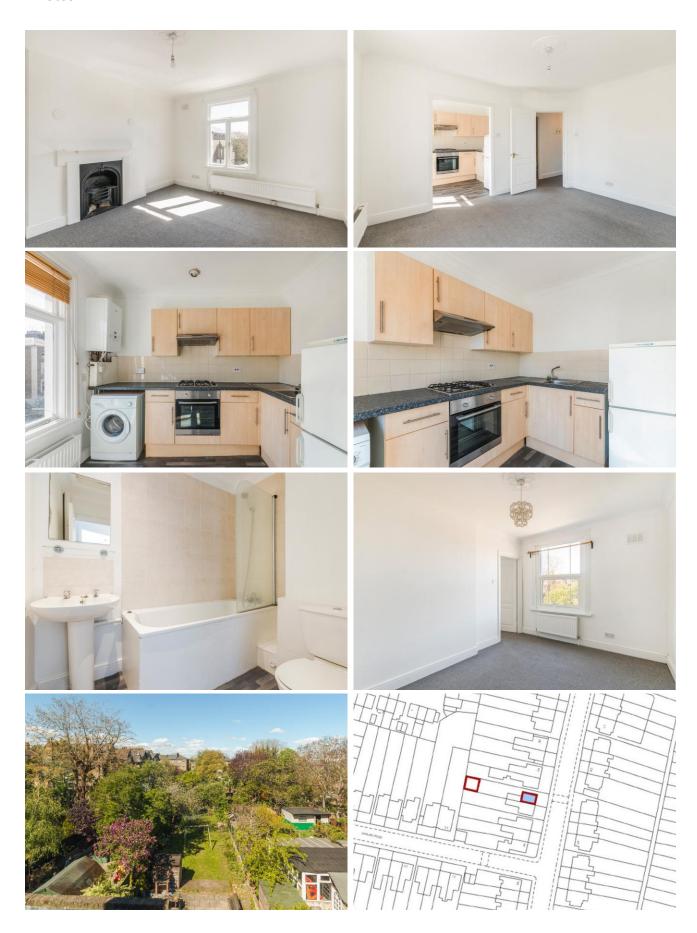

urhood is a vibrant, cosmopolitan one popular among young professionals and families. For evening entertainment, you can find most things you need in Brockley itself including restaurants, bars and coffee shops. Restaurants of note include The Gantry (a rustic, French-style restaurant) and the Orchard (a relaxed gastro pub serving craft beers and seasonal menus.). Brockley's Rock is an award-winning fish and chip shop and Jam Circus is a lively place to hang out at the weekend. The Talbot pub opposite offers locally brewed ale as well as a gastro menu. For fresh groceries and a bite to eat, pop along to Brockley market, an award-winning farmers' market held every Saturday. The delightful Hilly Fields is the nearest green space where you'll find tennis courts and a popular café.

# Photos



Tyrwhitt Road SE4 1QG s-roche.com

### **TYRWHITT ROAD, SE4**

Approx. Gross Internal Floor Area 515 Sq. ft/47.86 Sq. m





© Pixangle Property Marketing Ltd. info@pixangle.com Tel: 0208 870 2118

pixangle

This floor plan has been prepared for the purpose of illustration only in accordance with the latest RICS code of measuring practice and is not to scale. All measurements and areas are approximate and whilst every effort has been made to ensure the accuracy of the plan contained here, no responsibility is taken for any error, omission or misstatement.

Tyrwhitt Road SE4 1QG s-roche.com

#### Additional Information



## **Energy Performance Certificate**



#### **Property Information**

Tenure: Leasehold @ 91 years remaining

Service charge: TBC Ground rent: TBC Council Tax: Band