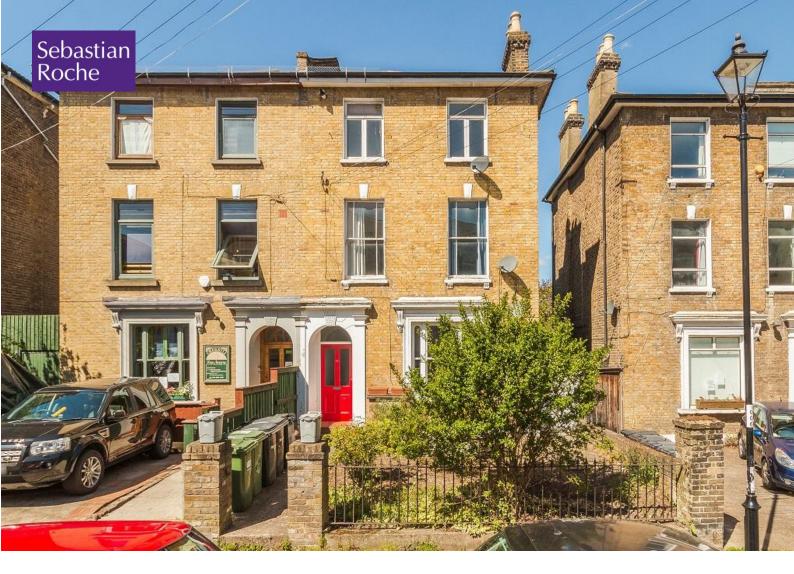

# Tyrwhitt Road, SE4 1QG £335,000 Leasehold

This chain, free top floor 1 bedroom flat located within the sought-after Brockley Conservation area is available with a section of the rear garden.

Tyrwhitt Rd is a broad, tree-lined road made up of grand Victorian properties. The property is located a short walk from St Johns Station with services to London Bridge in 8 minutes, Cannon Street in 12 minutes as well as for services into Waterloo and Charing Cross. Elverson Rd & Lewisham DLR stations provide an easy commute to Canary Wharf and Bank as well as Brockley station (Zone 2) being easily accessible from where there are Overground services direct to Shoreditch and then on towards Highbury and Isl ington.