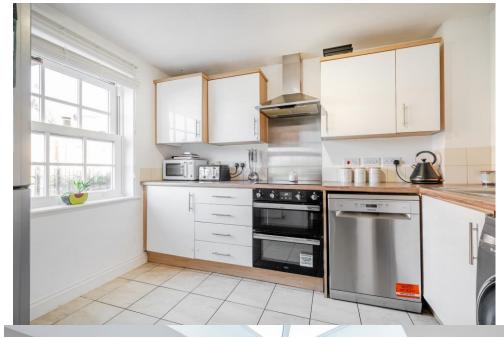

The well planned accommodation includes a reception hall with useful storage, a cloakroom, a separate kitchen with integrated double oven and hob plus a good sized L-shaped sitting/dining room with doors to the rear garden. The first floor has two double bedrooms with fitted wardrobes, an ensuite and a family bathroom whilst the top floor features three further bedrooms plus a second family bathroom.