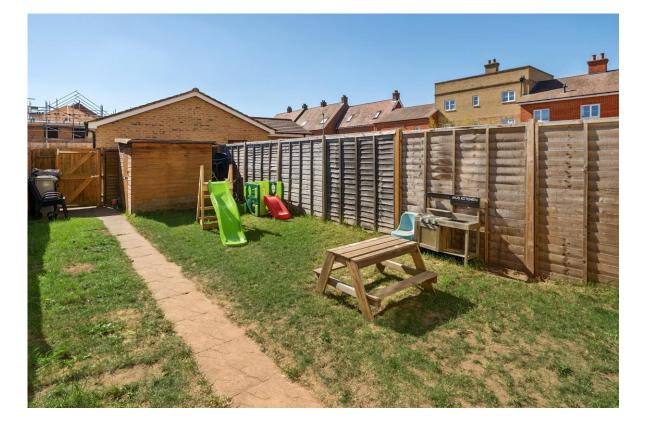

Externally, there is off road parking to the rear for two cars and a 41 ft lawned rear garden with a useful storage shed.

- \* 5 Bedrooms
- \* 2 Family Bathrooms
- \* Ensuite Shower Room
- \* Cloakroom
- \* Sitting/Dining Room
- \* Double Glazing
- \* Gas Radiator Heating
- \* 41 Ft South Facing Rear Garden
- \* 2 Parking Spaces
- \* Viewings Highly Recommended