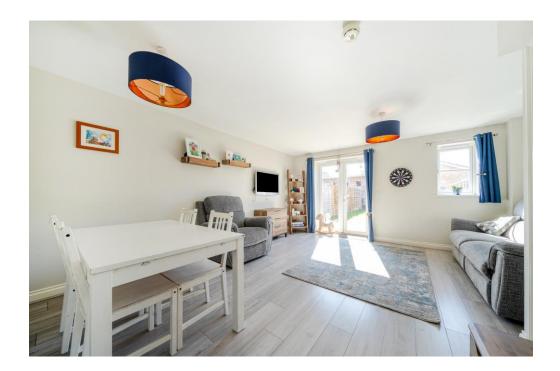

The well planned accommodation includes a reception hall with useful storage, a cloakroom, a separate kitchen with integrated double oven and hob plus a good sized L-shaped sitting/dining room with doors to the rear garden. The first floor has two double bedrooms with fitted wardrobes, an ensuite and a family bathroom whilst the top floor features three further bedrooms plus a second family bathroom.