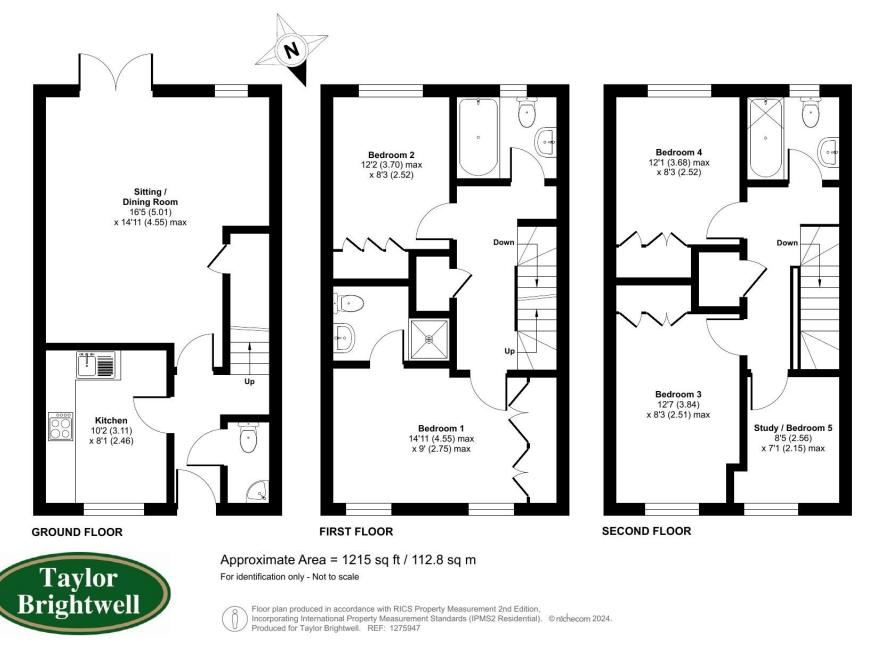

21 Greenkeepers Road, Great Denham, Bedfordshire MK40 4UB

A good sized five bedroom, three storey town house situated on this very popular development of Great Denham providing good access to major road links, nearby shops, schools, the attractive riverside recreation area, the town centre and mainline railway station.

The well planned accommodation includes a reception hall with useful storage, a cloakroom, a separate kitchen with integrated double oven and hob plus a good sized L-shaped sitting/dining room with doors to the rear garden. The first floor has two double bedrooms with fitted wardrobes, an ensuite and a family bathroom whilst the top floor features three further bedrooms plus a second family bathroom.

Externally, there is off road parking to the rear for two cars and a 41 ft lawned rear garden with a useful storage shed.

- \* 5 Bedrooms
- \* 2 Family Bathrooms
- \* Ensuite Shower Room
- \* Cloakroom
- \* Sitting/Dining Room
- \* Double Glazing
- \* Gas Radiator Heating
- \* 41 Ft South Facing Rear Garden
- \* 2 Parking Spaces
- \* Viewings Highly Recommended