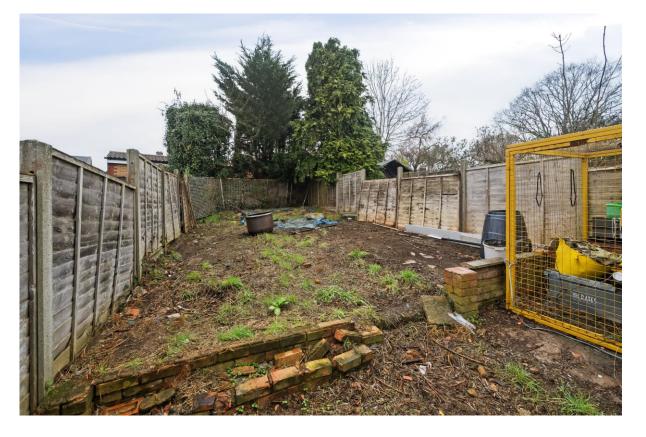

Externally there is an open plan front garden with off road parking and a shared driveway to the side given pedestrian access to the 70 ft rear garden and garage.

Please note that this property requires some minor finishing touches and is offered for sale with early vacant possession.

- \* Extended 3 Bedroom Semi Detached
- \* 2 Reception Rooms
- \* Newly Fitted Kitchen
- \* Refitted Cloakroom & Refitted Bathroom
- \* Double Glazing
- \* Gas Radiator Heating
- \* Off Road Parking
- \* 70 Ft Rear Garden
- \* No Upward Chain