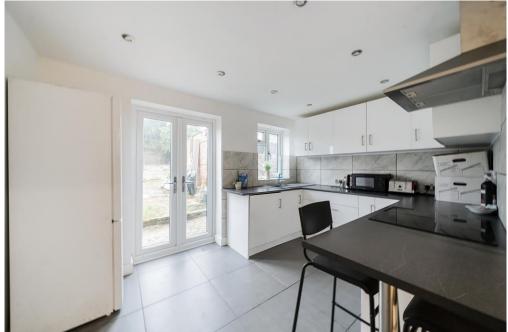

The accommodation features a spacious sitting room, a refitted cloakroom and a separate dining room opening into the newly fitted kitchen complete with integrated appliances. The first floor has three well-proportioned bedrooms and a refitted bathroom.

- \* Extended 3 Bedroom Semi Detached
- \* 2 Reception Rooms
- \* Newly Fitted Kitchen
- \* Refitted Cloakroom & Refitted Bathroom
- \* Double Glazing
- \* Gas Radiator Heating
- \* Off Road Parking
- \* 70 Ft Rear Garden
- \* No Upward Chain