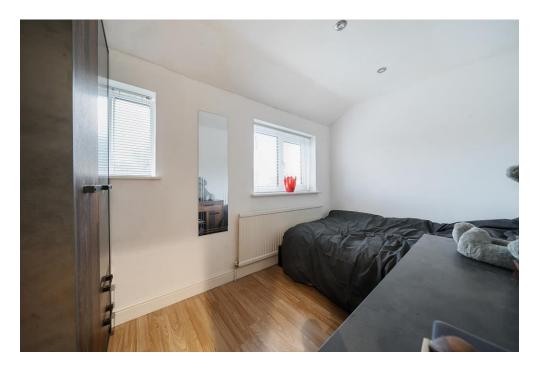

The accommodation features a spacious sitting room, a refitted cloakroom and a separate dining room opening into the newly fitted kitchen complete with integrated appliances. The first floor has three well-proportioned bedrooms and a refitted bathroom.

- \* Extended 3 Bedroom Semi Detached
- \* 2 Reception Rooms
- \* Newly Fitted Kitchen
- \* Refitted Cloakroom & Refitted Bathroom
- \* Double Glazing
- \* Gas Radiator Heating
- \* Off Road Parking
- \* 70 Ft Rear Garden
- \* No Upward Chain