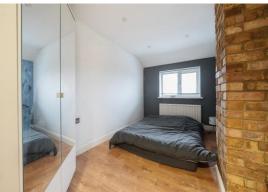

The accommodation features a spacious sitting room, a refitted cloakroom and a separate dining room opening into the newly fitted kitchen complete with integrated appliances. The first floor has three well-proportioned bedrooms and a refitted bathroom.

- \* Extended 3 Bedroom Semi Detached
- \* 2 Reception Rooms
- \* Newly Fitted Kitchen
- \* Refitted Cloakroom & Refitted Bathroom
- \* Double Glazing
- \* Gas Radiator Heating
- \* Off Road Parking
- \* 70 Ft Rear Garden
- \* No Upward Chain