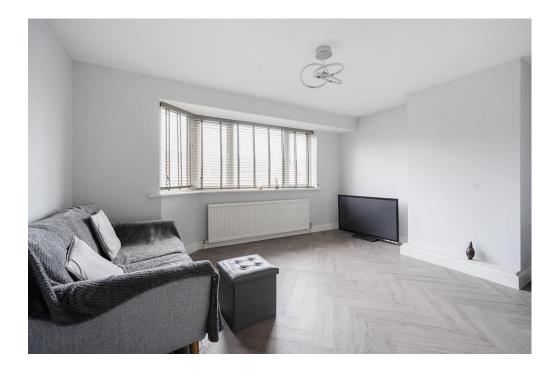

The accommodation features a spacious sitting room, a refitted cloakroom and a separate dining room opening into the newly fitted kitchen complete with integrated appliances. The first floor has three well-proportioned bedrooms and a refitted bathroom.

- \* Extended 3 Bedroom Semi Detached
- \* 2 Reception Rooms
- \* Newly Fitted Kitchen
- \* Refitted Cloakroom & Refitted Bathroom
- \* Double Glazing
- \* Gas Radiator Heating
- \* Off Road Parking
- \* 70 Ft Rear Garden
- \* No Upward Chain