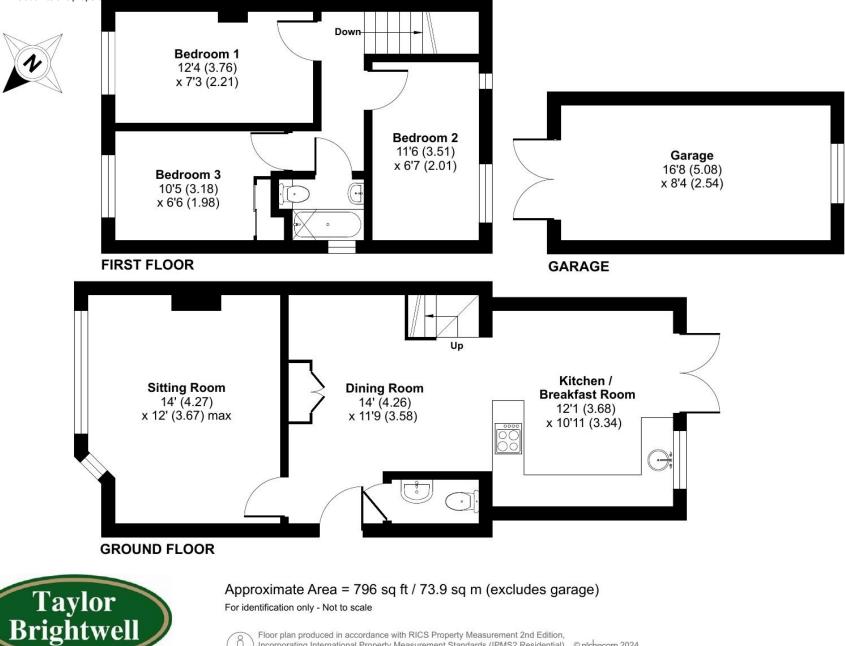

The accommodation features a spacious sitting room, a refitted cloakroom and a separate dining room opening into the newly fitted kitchen complete with integrated appliances. The first floor has three well-proportioned bedrooms and a refitted bathroom.

Externally there is an open plan front garden with off road parking and a shared driveway to the side given pedestrian access to the 70 ft rear garden and garage.

Please note that this property requires some minor finishing touches and is offered for sale with early vacant possession.

- \* Extended 3 Bedroom Semi Detached
- \* 2 Reception Rooms
- \* Newly Fitted Kitchen
- \* Refitted Cloakroom & Refitted Bathroom
- \* Double Glazing
- \* Gas Radiator Heating
- \* Off Road Parking
- \* 70 Ft Rear Garden
- \* No Upward Chain

Floor plan produced in accordance with RICS Property Measurement 2nd Edition, Incorporating International Property Measurement Standards (IPMS2 Residential). © nichecom 2024. Produced for Taylor Brightwell. REF: 1225608