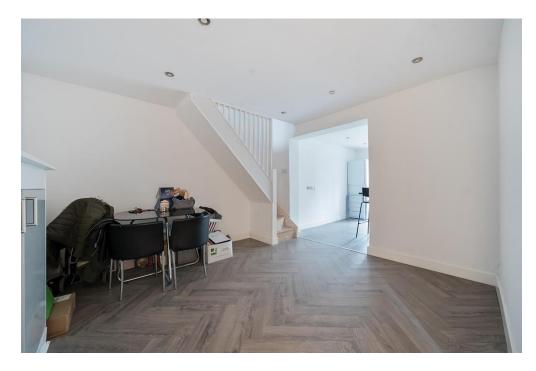

The accommodation features a spacious sitting room, a refitted cloakroom and a separate dining room opening into the newly fitted kitchen complete with integrated appliances. The first floor has three well-proportioned bedrooms and a refitted bathroom.