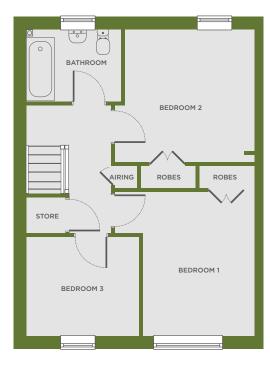

## The Attila 3 BEDROOM HOME

| Room      | Length (max) | Width (max) |
|-----------|--------------|-------------|
| Living    | 3580mm       | 6013mm      |
| Kitchen   | 4425mm       | 3825mm      |
| WC        | 1450mm       | 1813mm      |
| Hall      | 4425mm       | 2088mm      |
| Bedroom 1 | 4500mm       | 3690mm      |
| Bedroom 2 | 3510mm       | 3690mm      |
| Bedroom 3 | 2605mm       | 2990mm      |
| Bathroom  | 1906mm       | 2476mm      |
| Landing   | 3404mm       | 2922mm      |

Total area: 97.4m<sup>2</sup>

GROUND FLOOR

FIRST FLOOR

The information is for guidance only and does not form any part of any contract or constitutes a warranty. Illustrations are of a typical elevation and may vary. Floor plans are not drawn to scale and window positions may vary. Room dimensions are subject to a =/- 50mm (2") tolerance and are based on the maximum dimensions in each room. Please consult with a member of the Sales Team from Broadacres for specification, room dimensions, external finishing's and elevations. April 2019