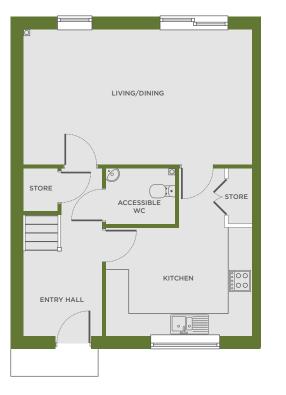

## The Attila 3 BEDROOM HOME

| Room      | Length (max) | Width (max) |
|-----------|--------------|-------------|
| Living    | 3580mm       | 6013mm      |
| Kitchen   | 4425mm       | 3825mm      |
| WC        | 1450mm       | 1813mm      |
| Hall      | 4425mm       | 2088mm      |
| Bedroom 1 | 4500mm       | 3690mm      |
| Bedroom 2 | 3510mm       | 3690mm      |
| Bedroom 3 | 2605mm       | 2990mm      |
| Bathroom  | 1906mm       | 2476mm      |
| Landing   | 3404mm       | 2922mm      |

Total area: 97.4m<sup>2</sup>

GROUND FLOOR

FIRST FLOOR

The information is for guidance only and does not form any part of any contract or constitutes a warranty. Illustrations are of a typical elevation and may vary. Floor plans are not drawn to scale and window positions may vary. Room dimensions are subject to a =/- 50mm (2") tolerance and are based on the maximum dimensions in each room. Please consult with a member of the Sales Team from Broadacres for specification, room dimensions, external finishing's and elevations. April 2019