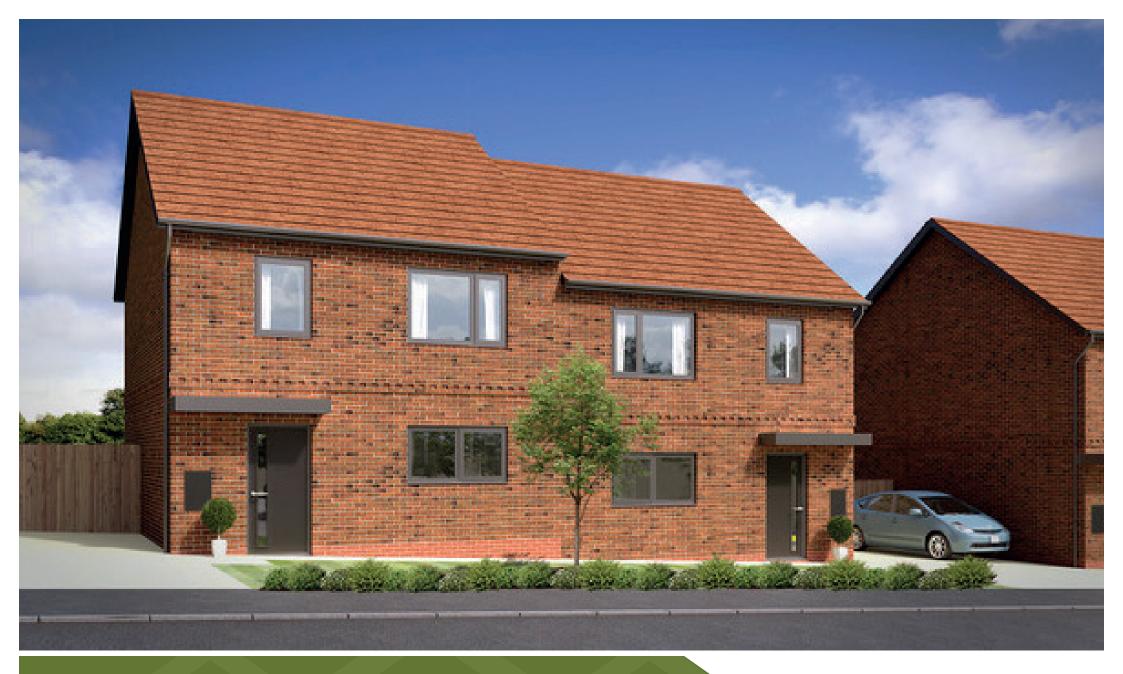

## The Attila 3 BEDROOM HOME

| Room      | Length (max) | Width (max) |
|-----------|--------------|-------------|
| Living    | 3580mm       | 6013mm      |
| Kitchen   | 4425mm       | 3825mm      |
| WC        | 1450mm       | 1813mm      |
| Hall      | 4425mm       | 2088mm      |
| Bedroom 1 | 4500mm       | 3690mm      |
| Bedroom 2 | 3510mm       | 3690mm      |
| Bedroom 3 | 2605mm       | 2990mm      |
| Bathroom  | 1906mm       | 2476mm      |
| Landing   | 3404mm       | 2922mm      |