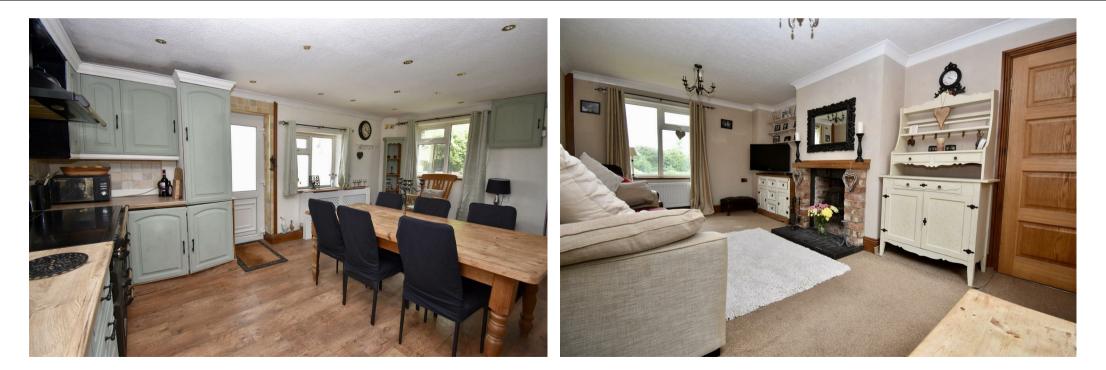

#### Kithcen/Diner

Base and Wall units, Understairs cupboard, Rear Window, Side Window, Front Window, Radiator, Laminate Flooring, Staircase to the First Floor.

Landing Radiator, Rear Window, W/C with Rear Window.

Sitting Room

Front and Rear Windows, Fireplace with chimney allowing for scope potential for a stove sat in a traditional surround, 2X Radiators.