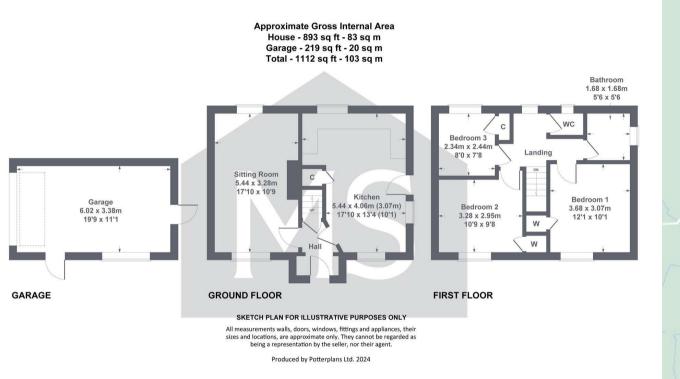

#### Kithcen/Diner

Base and Wall units, Understairs cupboard, Rear Window, Side Window, Front Window, Radiator, Laminate Flooring, Staircase to the First Floor.

Landing Radiator, Rear Window, W/C with Rear Window.

Bedroom 1 Front Window, Understairs cupboard, Radiator.

Bedroom 2 Front Window, Built-in cupboard, Radiator, Laminate Flooring.

Bedroom 3 Rear Window, Radiator, Boiler, Laminate Flooring.

Family Bathroom 2 Piece Suite, Shower, Side Window, Radiator.

Detached Garage 19"9 X 11"1 Power throughout and lighting.