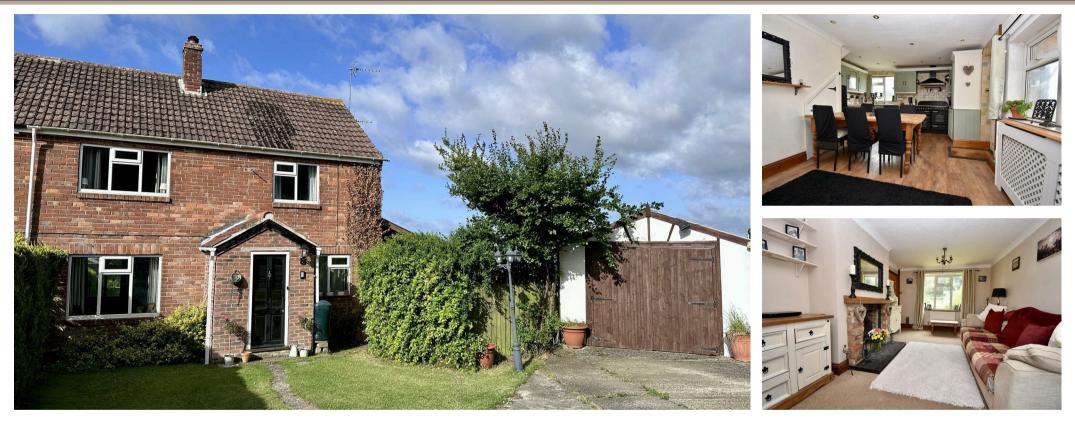

## 1 Langton Crossroads, Langton, YO17 9QH £269,950

- No Onward Chain
- Generous plot

- Detached Garage
- Scope to Extend

- Beautiful views onto open countryside
- 3 Bedrooms

## 1 Langton Crossroads, Langton YO17 9QH

Offered with No Onward Chain 1 Langton Crossroads is a wonderfully presented 3 bedroom semi-detached house sat in a generous plot between the picturesque villages of Langton and Birdsall. The property briefly comprises; A spacious kitchen/diner with wall and base units, lounge with solid fuel stove, 3 bedrooms with plenty of storage space and family bathroom. Outside there is a detached garage which is fully powered. To the front there is a lovely mature lawned area which leads round to the side where there is a wonderful patio area with views immediately out onto the beautiful country landscape that surrounds the property, the rear garden is a generous size with mature shrubs surrounding creating a private space.

Detached Garage 19"9 X 11"1 Power throughout and lighting.

#### Outside

Generous front plot to the lawn extending up to the left-hand side of the property which has been laid with flagstones allowing lots of space to sit outside with immediate views onto beautiful farmland perfect for social occasions. There is a canopy that covers most of the space to the side of the house which can be accessed from the side door of the kitchen.