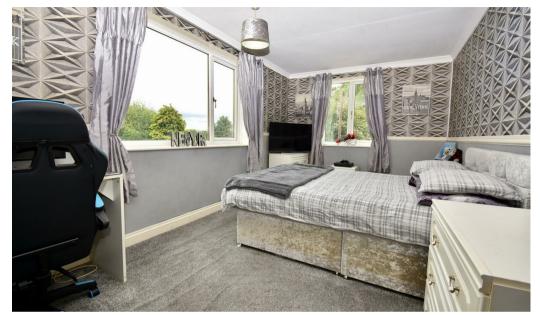

Landing Loft hatch.

Bedroom 1 Front Window.

Bedroom 2 Rear Window, built-in Airing Cupboard.

Bedroom 3 Front and Side Window. Bedroom 4 Front Window, Over-stair Cupboard.

Family Bathroom 3-Piece White Suite with separate shower unit, Tiled Walls, Rear Window.