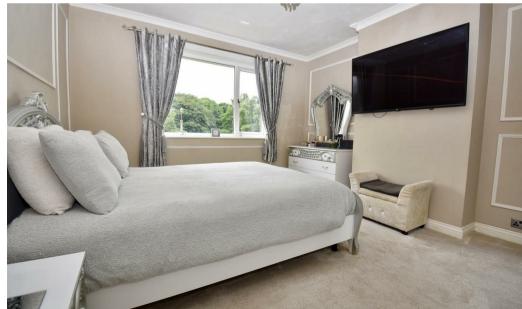

Landing Loft hatch.

Bedroom 1 Front Window.

Bedroom 2 Rear Window, built-in Airing Cupboard.

Bedroom 3 Front and Side Window. Bedroom 4 Front Window, Over-stair Cupboard.

Family Bathroom 3-Piece White Suite with separate shower unit, Tiled Walls, Rear Window.