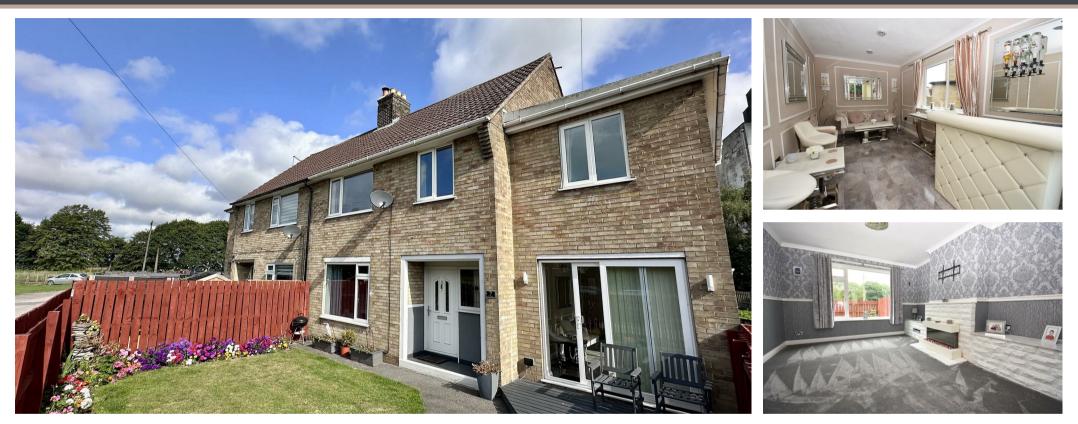

# 7 The Poplars, West Knapton, Malton, YO17 6RW £229,950

- Four Double Bedrooms
- Three Reception Rooms

- Large Enclosed Rear Garden
- Open Views to the Front of the property
- Off-Street Parking
- Discounted Electric

### 7 The Poplars, Malton YO17 6RW

7, Poplars Lane in West Knapton is a four bedroom semi-detached family home, located on a private and peaceful road just outside the village of West Knapton. Offering spacious accommodation throughout, the property benefits from three reception rooms, three double bedrooms, off-road parking, and a large garden to the rear. The property sources discounted electric from the factory behind and has lovely open views over fields to the front.

This property briefly comprises; entrance hallway, large reception room, recently upgraded lounge, kitchen, dining room, utility store cupboard. To the first floor are three double bedrooms, a further bedroom and family bathroom.