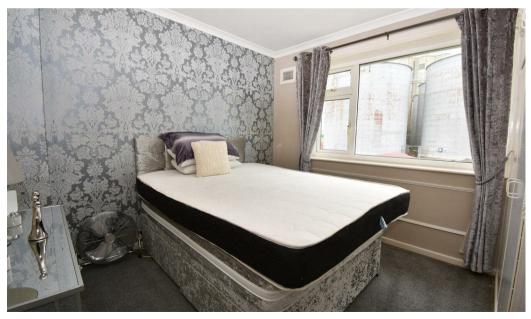

Landing Loft hatch.

Bedroom 1 Front Window.

Bedroom 2 Rear Window, built-in Airing Cupboard.

Bedroom 3 Front and Side Window. Bedroom 4 Front Window, Over-stair Cupboard.

Family Bathroom 3-Piece White Suite with separate shower unit, Tiled Walls, Rear Window.