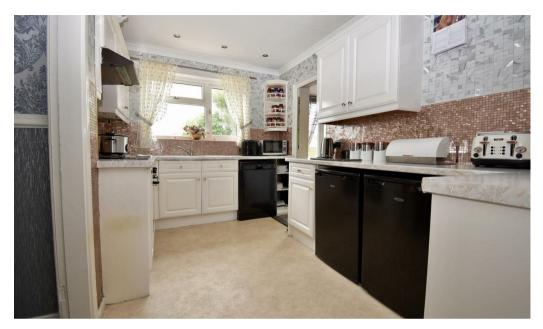

#### Kitchen

Base and Wall Units, Built-in Electric Oven, Hob and Extractor Hood, Rear Window.

Rear Entrance Rear Door leading to Garden, Store located OFF.

Reception Room (Former Garage) Single Window, Patio Doors to the front onto decking area.