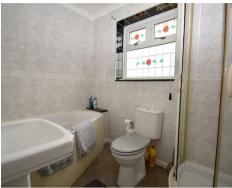

Landing Loft hatch.

Bedroom 1 Front Window.

Bedroom 2 Rear Window, built-in Airing Cupboard.

Bedroom 3 Front and Side Window. Bedroom 4 Front Window, Over-stair Cupboard.

Family Bathroom 3-Piece White Suite with separate shower unit, Tiled Walls, Rear Window.