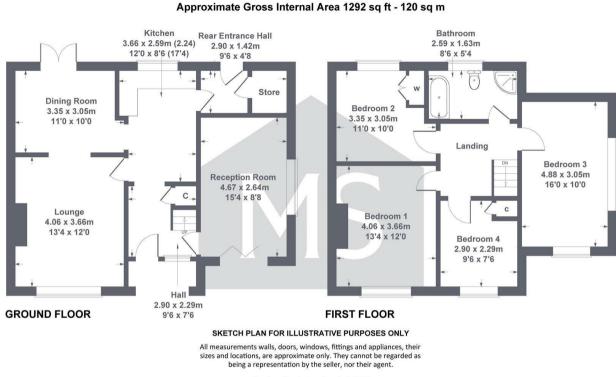

This property briefly comprises; entrance hallway, large reception room, recently upgraded lounge, kitchen, dining room, utility store cupboard. To the first floor are three double bedrooms, a further bedroom and family bathroom.

#### Hallway SOTFF,

Lounge Front Window, Open Fire with stone surround, Opening into;

Dining Room French Doors to Rear Gardens.

#### Kitchen

Base and Wall Units, Built-in Electric Oven, Hob and Extractor Hood, Rear Window.

Rear Entrance Rear Door leading to Garden, Store located OFF.

Reception Room (Former Garage) Single Window, Patio Doors to the front onto decking area.

Landing Loft hatch.

Bedroom 1 Front Window.

Bedroom 2 Rear Window, built-in Airing Cupboard.

Bedroom 3 Front and Side Window. Bedroom 4 Front Window, Over-stair Cupboard.

Family Bathroom 3-Piece White Suite with separate shower unit, Tiled Walls, Rear Window.