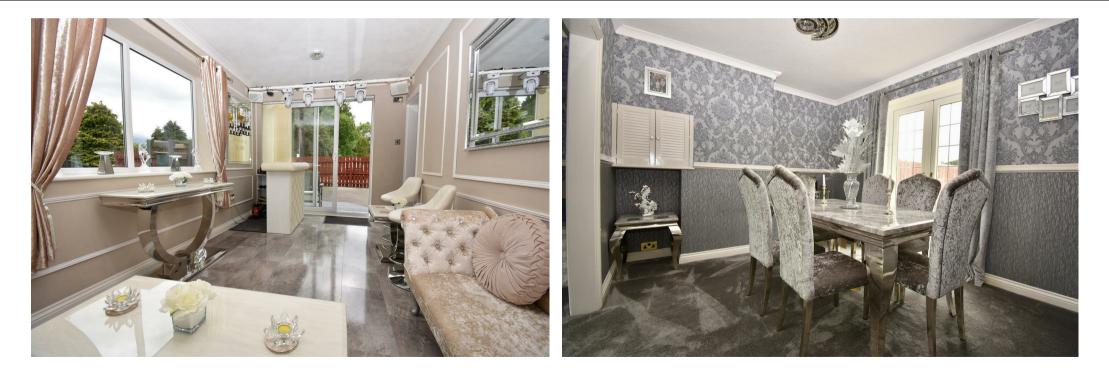

#### Hallway SOTFF,

Lounge Front Window, Open Fire with stone surround, Opening into;

Dining Room French Doors to Rear Gardens.

#### Kitchen

Base and Wall Units, Built-in Electric Oven, Hob and Extractor Hood, Rear Window.

Rear Entrance Rear Door leading to Garden, Store located OFF.

Reception Room (Former Garage) Single Window, Patio Doors to the front onto decking area.