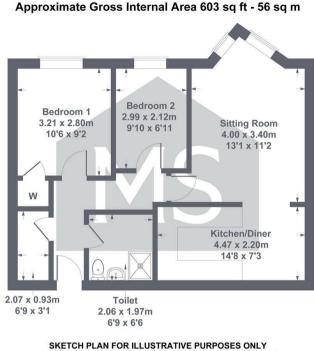

Outside Communal gardens and grounds with roof terrace.

Resident and visitor car parking.

SKETCH PLAN FOR ILLUSTRATIVE PURPOSES ONLY All measurements walls, doors, windows, fittings and appliances, their sizes and locations, are approximate only. They cannot be regarded as being a representation by the seller, nor their agent.