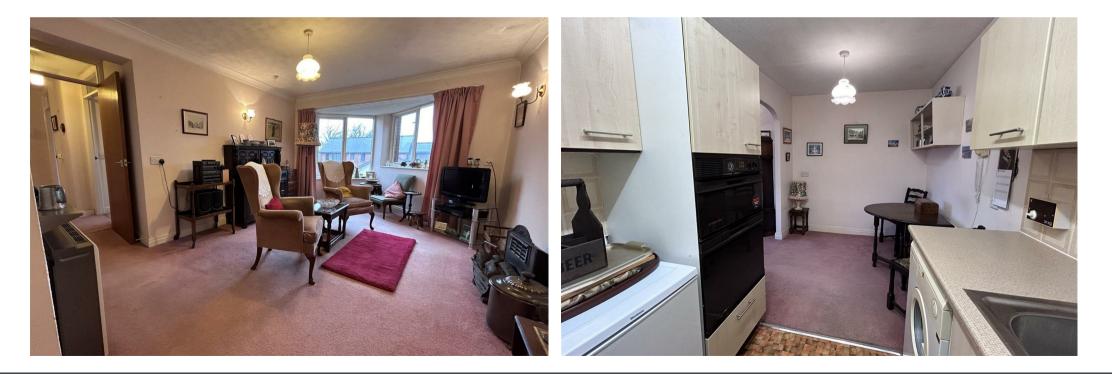

Tenure Leasehold - 99 year lease from 1985.

Entrance Hall Fitted cupboard with hot water cylinder. Night storage heater and door into

Sitting Room Large walk-in bay window looking out onto Princess Road, Storage Heater

Kitchen/Diner Electric Oven, Radiator

Bedroom 1 Double Windows, Fitted Wardrobes/Cupboard units, Built in Cupboard, Storage Heater.

Bedroom 2 Window, Radiator, Built in Wardrobe/Cupboard Units.

Shower Room Shower, Sink, Toilet, Extractor fan, Heater.