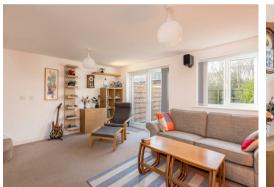

Built in fridge freezer, washing machine, dishwasher, oven and hob, gas central heating boiler, radiator, space for dining table.

Sitting Room

15'1" x 13'9"

French doors leading to the garden, window to rear, two radiators, stairs to first floor.