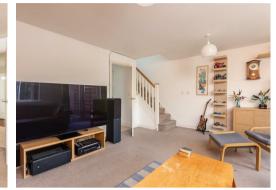

Built in fridge freezer, washing machine, dishwasher, oven and hob, gas central heating boiler, radiator, space for dining table.

Sitting Room

15'1" x 13'9"

French doors leading to the garden, window to rear, two radiators, stairs to first floor.

#### Landing

Built in airing cupboard, window to the side, radiator, hatch to loft.

Bedroom 1 11'1" x 8'6" Window to rear of the property, radiator En Suite Shower cubicle, wash hand basin, low level W.C., heated towel rail.