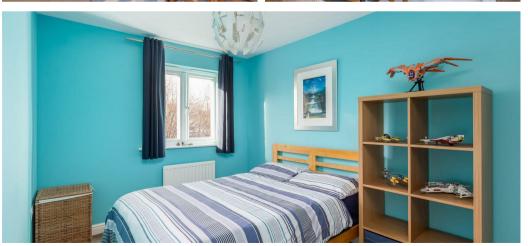

Bedroom 2 9'6" x 8'6" Window to front of the property, radiator

Bedroom 3 7'2" x 6'6" Window to rear of the property, radiator