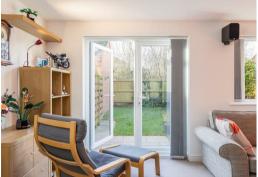

Built in fridge freezer, washing machine, dishwasher, oven and hob, gas central heating boiler, radiator, space for dining table.

Sitting Room

15'1" x 13'9"

French doors leading to the garden, window to rear, two radiators, stairs to first floor.

#### Gardens

Enclosed rear garden, lawned area, patio area, hand gate leading onto the driveway.