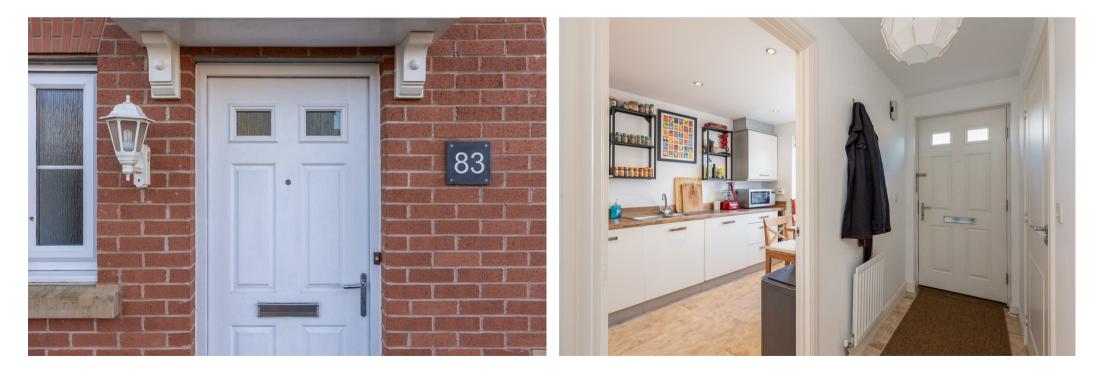

Hallway

Hallway

Understairs storage cupboard, radiator.

Cloakroom

Cloakroom

Low level W.C., wash hand basin, radiator, window to front of the property.

Kitchen/Diner

12'1" x 7'10"

Built in fridge freezer, washing machine, dishwasher, oven and hob, gas central heating boiler, radiator, space for dining table.

Sitting Room

15'1" x 13'9"

French doors leading to the garden, window to rear, two radiators, stairs to first floor.