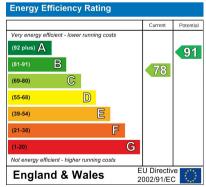

ard, window to the side, radiator, hatch to loft.

Bedroom 1 11'1" x 8'6" Window to rear of the property, radiator En Suite Shower cubicle, wash hand basin, low level W.C., heated towel rail.

Bedroom 2 9'6" x 8'6" Window to front of the property, radiator

Bedroom 3 7'2" x 6'6" Window to rear of the property, radiator

#### Bathroom

White three piece suite comprising bath with shower over, low level W.C., wash hand basin, heated towel rail, window to front of the property.

#### Garage

Single brick built garage, power and lighting throughout.

#### Gardens

Enclosed rear garden, lawned area, patio area, hand gate leading onto the driveway.





















#### Directions

#### Viewings

Viewings by arrangement only. Call 01653 692500 to make an appointment.

Council Tax Band

С





malton@markstephensons.co.uk http://www.markstephensons.co.uk