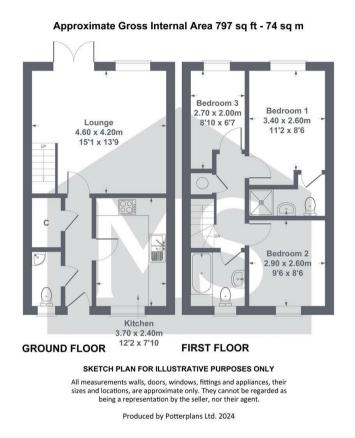

Hallway

Hallway

Understairs storage cupboard, radiator.

Cloakroom

Cloakroom

Low level W.C., wash hand basin, radiator, window to front of the property.

Kitchen/Diner

12'1" x 7'10"

Built in fridge freezer, washing machine, dishwasher, oven and hob, gas central heating boiler, radiator, space for dining table.

Sitting Room

15'1" x 13'9"

French doors leading to the garden, window to rear, two radiators, stairs to first floor.

#### Landing

Built in airing cupboard, window to the side, radiator, hatch to loft.

Bedroom 1 11'1" x 8'6" Window to rear of the property, radiator En Suite Shower cubicle, wash hand basin, low level W.C., heated towel rail.

Bedroom 2 9'6" x 8'6" Window to front of the property, radiator

Bedroom 3 7'2" x 6'6" Window to rear of the property, radiator