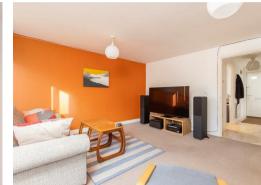

Built in fridge freezer, washing machine, dishwasher, oven and hob, gas central heating boiler, radiator, space for dining table.

Sitting Room

15'1" x 13'9"

French doors leading to the garden, window to rear, two radiators, stairs to first floor.