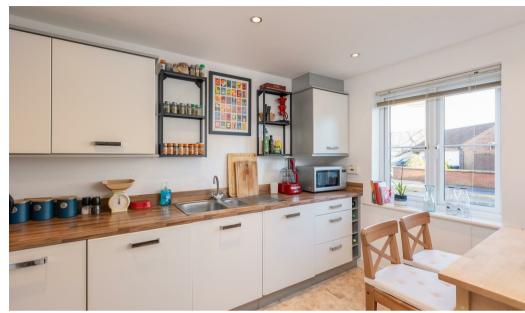

Hallway

Hallway

Understairs storage cupboard, radiator.

Cloakroom

Cloakroom

Low level W.C., wash hand basin, radiator, window to front of the property.

Kitchen/Diner

12'1" x 7'10"

Built in fridge freezer, washing machine, dishwasher, oven and hob, gas central heating boiler, radiator, space for dining table.

Sitting Room

15'1" x 13'9"

French doors leading to the garden, window to rear, two radiators, stairs to first floor.