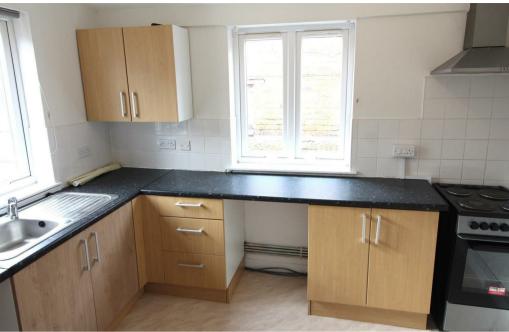

## Flat 1 Crown House, 25 High Street, Rothwell, Northamptonshire NN14 6AD

\*\*\*Electric included in the rent\*\*\* - A 1 bedroom flat above a shop in the centre of Rothwell, the property comprises communal entrance hall, entrance to flat, lounge, kitchen, bedroom, bathroom with shower over bath. The property also comes with 1 allocated parking space. The rent also includes your electricity supply, all other utilities are payable separately and direct to the supplier. Available Now