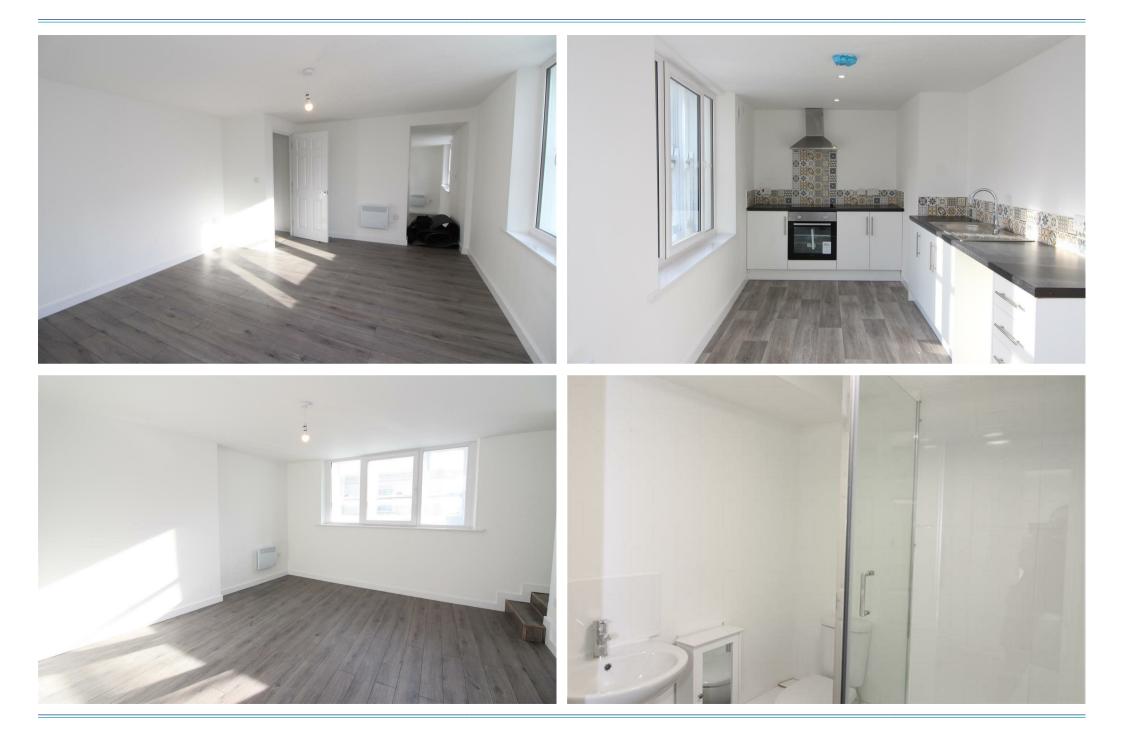

## **Communal Entrance Hall**

**Entrance Hall** 

Open Plan Lounge/Kitchen Areas

Bedroom

## Shower Room

|                                             | Current | Potential |                                                     | Current Potentia |
|---------------------------------------------|---------|-----------|-----------------------------------------------------|------------------|
| Very energy efficient - lower running costs | 62      |           | Very environmentally friendly - lower CO2 emissions |                  |
| (92 plus) A                                 |         | 62        | (92 plus) 🖄                                         |                  |
| (81-91) B                                   |         |           | (81-91)                                             |                  |
| (69-80)                                     |         |           | (69-80) C                                           |                  |
| (55-68)                                     |         |           | (55-68)                                             |                  |
| (39-54)                                     |         |           | (39-54)                                             |                  |
| (21-38)                                     |         |           | (21-38)                                             |                  |
| (1-20) G                                    |         |           | (1-20) G                                            |                  |
| Not energy efficient - higher running costs |         |           | Not environmentally friendly - higher CO2 emissions |                  |