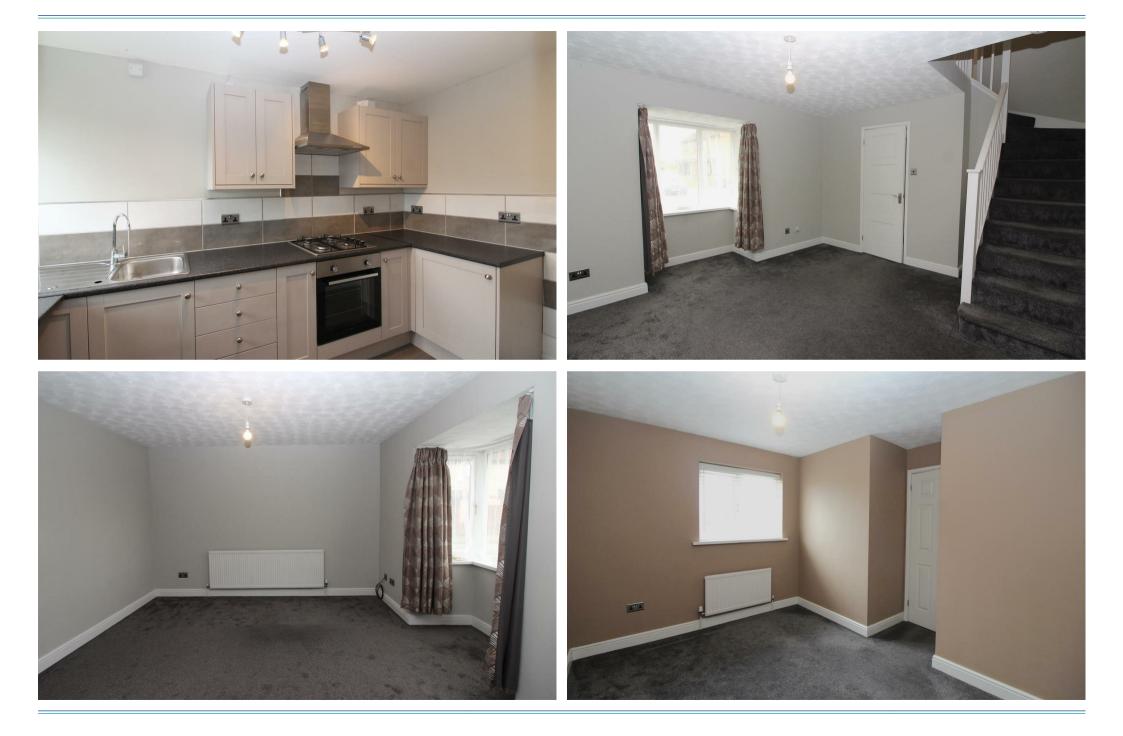

## 187 Senwick Drive, Wellingborough, NN8 1SD

A lovely presented 2 bedroom cluster home which is situated within walking distance to the main line train station, the property comprises entrance hall, modern fitted kitchen with oven and hob, lounge with stairs off to the 1st floor, 2 bedrooms, modern fitted shower room. Off road parking for 2 cars. Unfurnished. Available Now. Early viewing recommended to avoid disappointment.