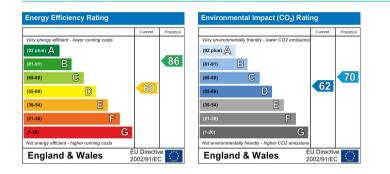

EPC Rating - Current D/60. Potential B/86

Council Tax Band "A"

Deposit - £980

IMPORTANT WARNING: Harwoods for themselves and for the sellers of this property whose Agents they are, give notice that (i) The particulars are produced in good faith, are set out as a general outline and description only for the guidance of intended purchasers, and do not constitute, nor constitute part of an offer or contract. (ii) No person in the employment of Harwoods has any authority to make or give any representation or warranty in relation to this property. (iii) All descriptions, dimensions, measurements, references to condition and necessary permissions for use and occupation and other details are given without any responsibility and as a guide only, and are not precise. Any intended buyers should not rely on them as statements or representation of fact but must satisfy themselves through their own endeavours and enquiries as to the correctness of each of them.