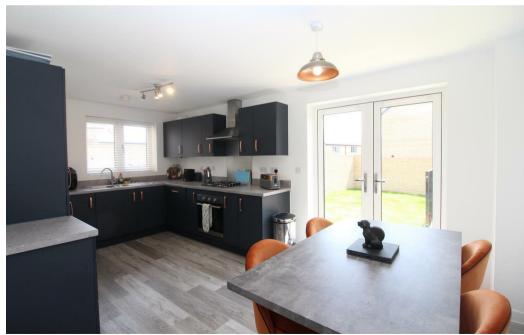

## 2 Peridot Drive, Wellingborough, NN8 6DS

Harwoods are delighted to offer to the rental market, this beautifully presented 3 bedroom detached home. The property is situated on the Glenvale Park Development which has good road links to the A45/A14/A509. The property comprises entrance hall, downstairs wc, large lounge, kitchen/diner with built in appliances and patio doors leading to the enclosed rear garden. To the 1st floor there are 3 good size bedrooms with an en-suite to the main bedroom, family bathroom with shower over bath. There is off road parking for 2 cars to the side of the house where there is also an EV Charger. Early viewing recommended to avoid disappointment. Unfurnished. Available beginning of July.