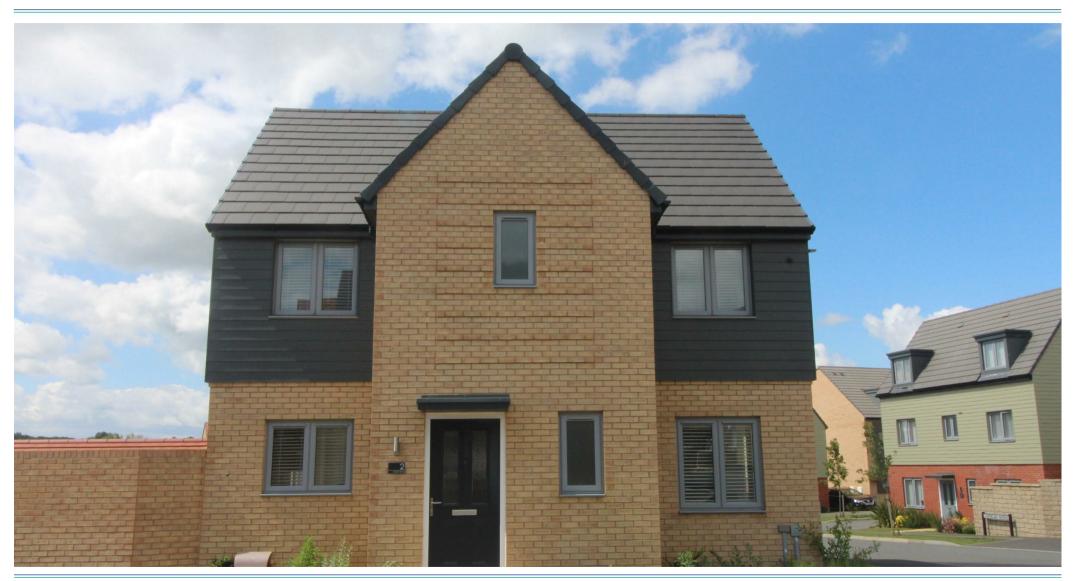

## 2 Peridot Drive, Wellingborough, NN8 6DS

Harwoods are delighted to offer to the rental market, this beautifully presented 3 bedroom detached home. The property is situated on the Glenvale Park Development which has good road links to the A45/A14/A509. The property comprises entrance hall, downstairs wc, large lounge, kitchen/diner with built in appliances and patio doors leading to the enclosed rear garden. To the 1st floor there are 3 good size bedrooms with an en-suite to the main bedroom, family bathroom with shower over bath. There is off road parking for 2 cars to the side of the house where there is also an EV Charger. Early viewing recommended to avoid disappointment. Unfurnished. Available beginning of July.