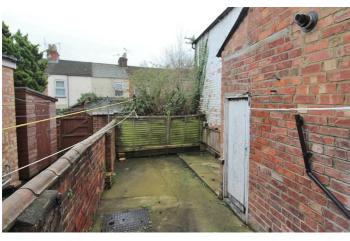

## 66 Mill Road, Wellingborough, Northamptonshire NN8 1PF

Harwoods are please to offer to the rental market this nicely presented 3 bedroom, bay fronted terrace home, the property is situated within walking distance to the town centre, and comprises of entrance hall, lounge/diner, kitchen, stairs to 1st floor, 2 double bedrooms, 1 box room, bathroom with shower over bath. Courtyard style rear garden. Unfurnished. Available Now.