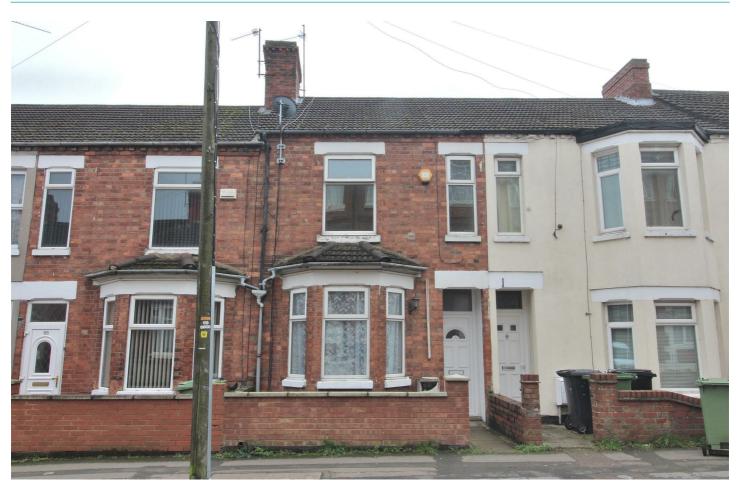

## 66 Mill Road, Wellingborough, Northamptonshire NN8 1PF

Harwoods are please to offer to the rental market this nicely presented 3 bedroom, bay fronted terrace home, the property is situated within walking distance to the town centre, and comprises of entrance hall, lounge/diner, kitchen, stairs to 1st floor, 2 double bedrooms, 1 box room, bathroom with shower over bath. Courtyard style rear garden. Unfurnished. Available Now.