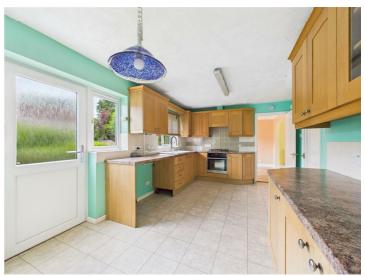

The modern kitchen is well-proportioned and overlooks the rear garden, allowing for a delightful view while preparing meals. This space is designed to cater to the needs of contemporary living, making it a joy to cook and gather with loved ones. The house features bathroom, plus a stylish en suite, ensuring ample facilities for the entire household.