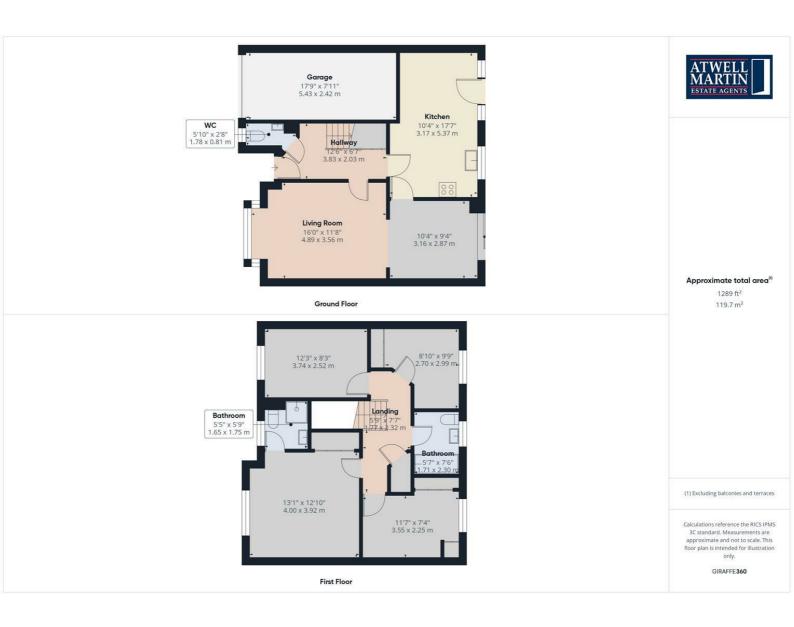

Oak Road, Chippenham

Price Guide £450,000

Nestled in the sought-after residential area of Oak Road, Chippenham, this spacious four-bedroom detached house presents an excellent opportunity for families seeking comfort and convenience. The property boasts two inviting reception rooms, perfect for both relaxation and entertaining guests.

The modern kitchen is well-proportioned and overlooks the rear garden, allowing for a delightful view while preparing meals. This space is designed to cater to the needs of contemporary living, making it a joy to cook and gather with loved ones. The house features bathroom, plus a stylish en suite, ensuring ample facilities for the entire household.

The property also includes a garage and parking space for up to three vehicles, providing convenience for families with multiple cars or guests.

This charming home is not only well-equipped but is also situated in a popular area, making it an ideal choice for those looking to settle in a vibrant community. Whether you are a growing family or simply seeking more space, this detached house on Oak Road is sure to meet your needs and exceed your expectations. No Onward Chain.