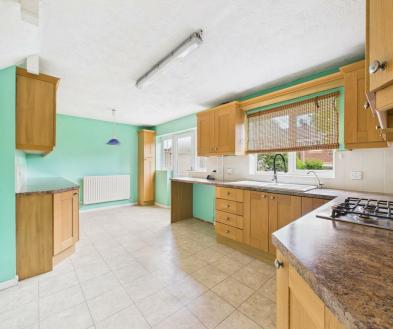

The modern kitchen is well-proportioned and overlooks the rear garden, allowing for a delightful view while preparing meals. This space is designed to cater to the needs of contemporary living, making it a joy to cook and gather with loved ones. The house features bathroom, plus a stylish en suite, ensuring ample facilities for the entire household.