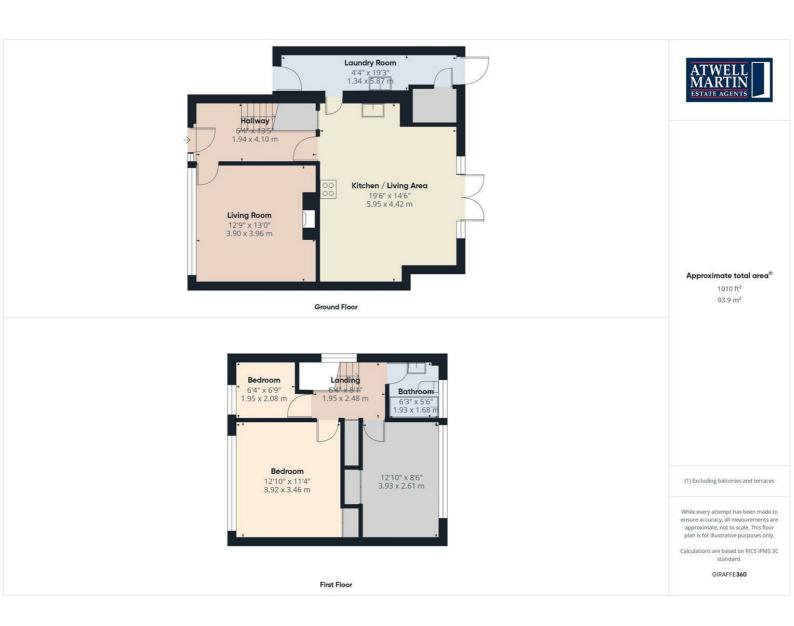

Hardens Mead, Chippenham

Nestled in the sought-after area of Hardens Mead, Chippenham, this extended three-bedroom semi-detached house presents an excellent opportunity for families and professionals alike. The property boasts two spacious reception rooms, providing ample space for relaxation and entertaining guests. The modern, stylish kitchen is a highlight, designed to meet the needs of contemporary living while offering a warm and inviting atmosphere.

With three well-proportioned bedrooms, this home is perfect for those seeking comfort and space. The bathrooms add convenience for family living, ensuring that morning routines run smoothly. The property benefits from double glazing and gas central heating, providing warmth and energy efficiency throughout the year.

The utility area enhances practicality, making laundry and household chores more manageable. Outside, you will find a good-sized garden, ideal for children to play in or for hosting summer barbecues. Additionally, the property offers parking, a valuable asset in this popular residential location.