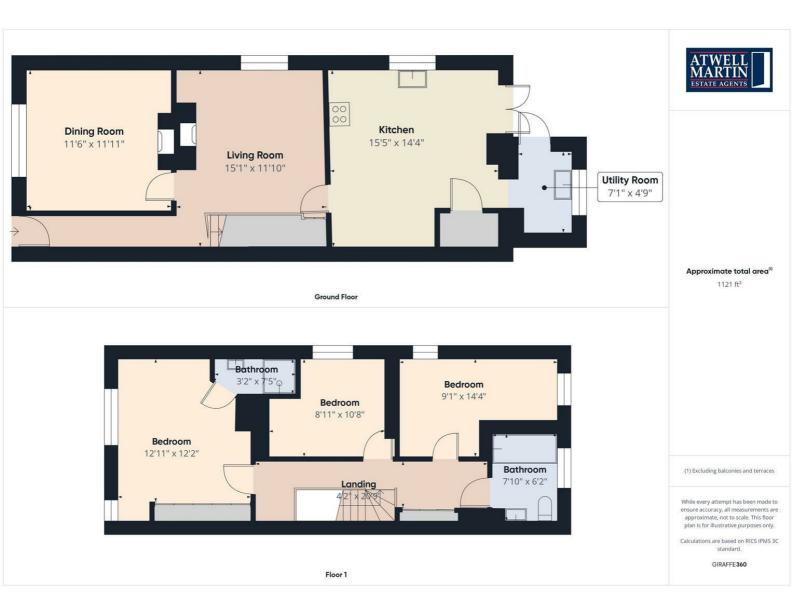

Parkfields, Chippenham

Price Guide £375,000

Nestled in the charming area of Parkfields, Chippenham, this beautifully presented three-bedroom semi-detached house offers a delightful blend of comfort and style. The property boasts two spacious reception rooms, providing ample space for both relaxation and entertaining. The well-appointed flexible accommodation is perfect for families or those seeking a versatile living environment.

The interior features quality fixtures and fittings, with a stylish kitchen that is sure to impress any culinary enthusiast. The modern bathroom complements the overall aesthetic of the home, ensuring a contemporary feel throughout.

Step outside to discover a lovely elevated rear garden, an ideal spot for enjoying the outdoors, whether it be for gardening, play, or simply unwinding in the fresh air.

Conveniently located, this property is just a stone's throw away from the popular John Coles Park, perfect for leisurely strolls or family outings. Additionally, Chippenham Town Centre is within easy reach, offering a variety of shops, cafes, and amenities to cater to your everyday needs.