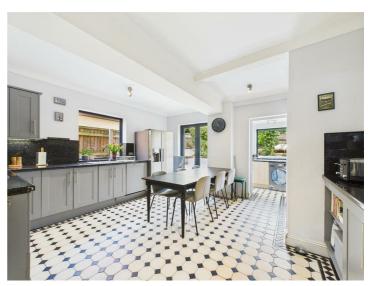

The interior features quality fixtures and fittings, with a stylish kitchen that is sure to impress any culinary enthusiast. The modern bathroom complements the overall aesthetic of the home, ensuring a contemporary feel throughout.