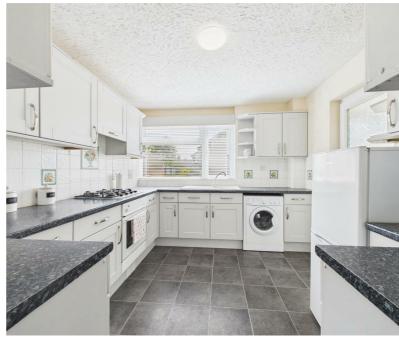

A three bedroom semi-detached house with generous rear gardens ideally located for families & commuters. The accommodation briefly comprises; entrance hall, sitting/dining room, kitchen and rear porch to the ground floor. The first floor provides; three good sized bedrooms, bathroom and separate cloakroom. Externally the gardens are open to the front with side access to the large rear garden which also benefits a brick built storage shed. With NO ONWARD CHAIN an internal viewing is highly recommended.