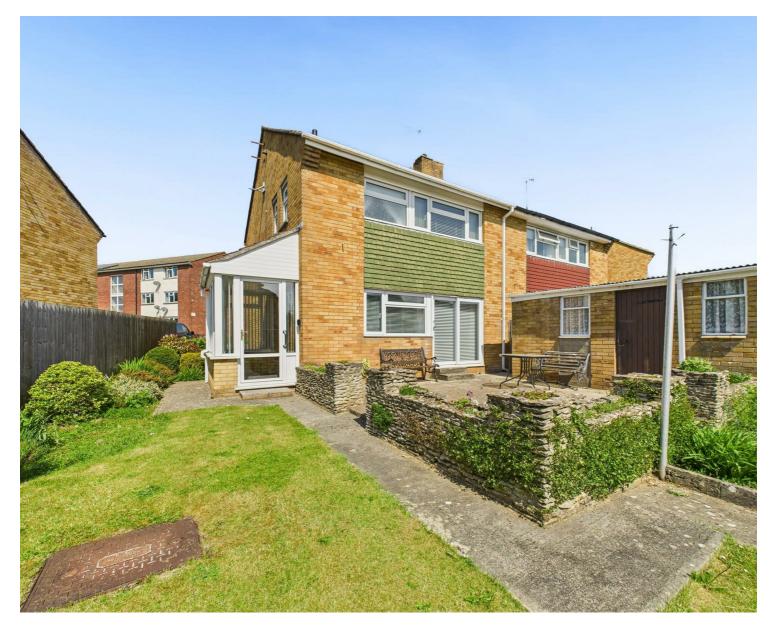

A three bedroom semi-detached house with generous rear gardens ideally located for families & commuters. The accommodation briefly comprises; entrance hall, sitting/dining room, kitchen and rear porch to the ground floor. The first floor provides; three good sized bedrooms, bathroom and separate cloakroom. Externally the gardens are open to the front with side access to the large rear garden which also benefits a brick built storage shed. With NO ONWARD CHAIN an internal viewing is highly recommended.