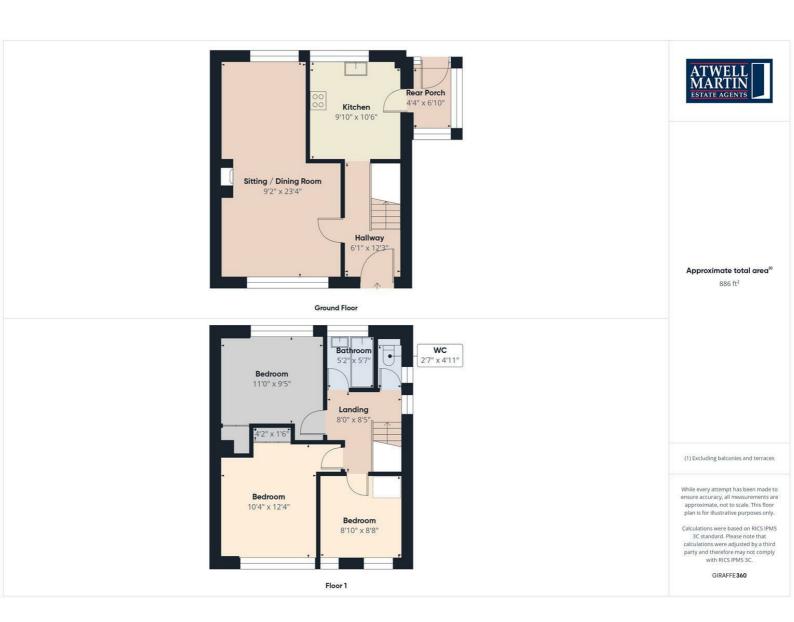

A three bedroom semi-detached house with generous rear gardens ideally located for families & commuters. The accommodation briefly comprises; entrance hall, sitting/dining room, kitchen and rear porch to the ground floor. The first floor provides; three good sized bedrooms, bathroom and separate cloakroom. Externally the gardens are open to the front with side access to the large rear garden which also benefits a brick built storage shed. With NO ONWARD CHAIN an internal viewing is highly recommended.