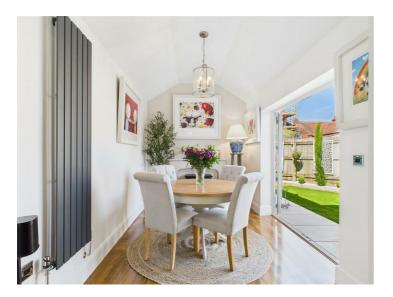

The house has been thoughtfully extended to the rear, featuring an impressive vaulted ceiling that enhances the sense of space and light. Each of the three bedrooms is well-proportioned, ensuring comfort. The stylish bathroom and en suite are designed with modern fixtures, adding to the overall appeal of the property.