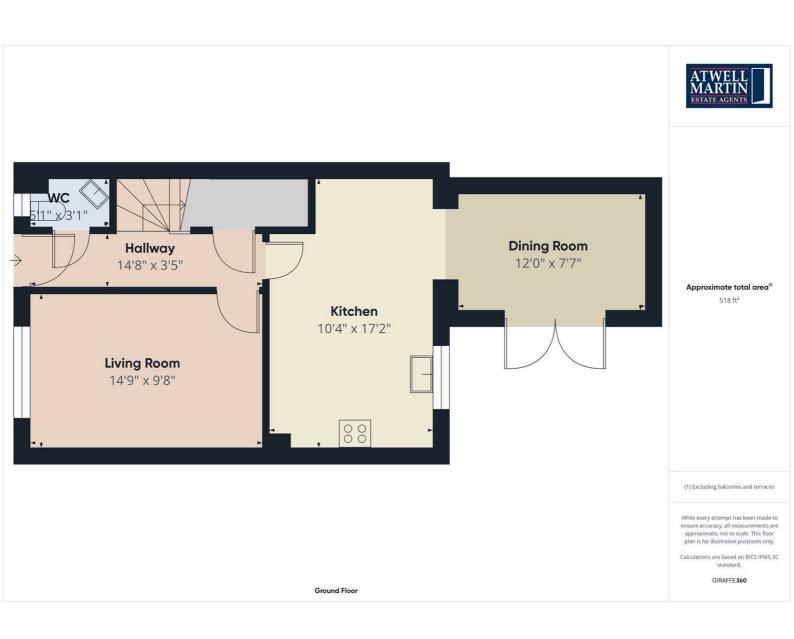

Gabriel Mews, Chippenham

Offers in excess of £385,000

Nestled in the charming Gabriel Mews, Chippenham, this beautifully presented three-bedroom semi-detached house offers a perfect blend of modern living and convenience. The property boasts two spacious reception rooms, providing ample space for relaxation and entertaining. The heart of the home is undoubtedly the quality kitchen, which is equipped with fitted appliances, making it a delight for any culinary enthusiast.

The house has been thoughtfully extended to the rear, featuring an impressive vaulted ceiling that enhances the sense of space and light. Each of the three bedrooms is well-proportioned, ensuring comfort. The stylish bathroom and en suite are designed with modern fixtures, adding to the overall appeal of the property.