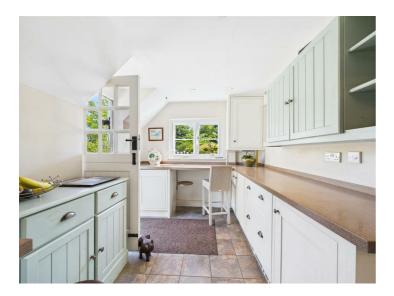

40 Hill Corner Road, Chippenham

Price Guide £450,000

Flat Rat Cottage is a Grade II listed attached cottage of immense charm and character with believed 17th century origins standing in delightful cottage style gardens. Accommodation is arranged over three floors and retains many charming period features to include exposed timbers, stone inglenook fireplace to the sitting room, window seats and natural timber finished thumb latch doors. The accommodation is based around a good-sized sitting room plus separate dining room and kitchen/breakfast room. At first floor level there are two good sized bedrooms plus a well appointed bathroom At second floor level is a large attic bedroom with adjacent bathroom.. Externally there are delightful and well stocked cottage style gardens extending to the front and side of the property and incorporate a well, gravelled parking area, single garage and substantial timber store/workshop.