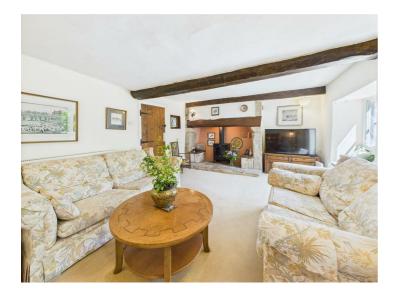

40 Hill Corner Road, Chippenham

Price Guide £450,000

Flat Rat Cottage is a Grade II listed attached cottage of immense charm and character with believed 17th century origins standing in delightful cottage style gardens. Accommodation is arranged over three floors and retains many charming period features to include exposed timbers, stone inglenook fireplace to the sitting room, window seats and natural timber finished thumb latch doors. The accommodation is based around a good-sized sitting room plus separate dining room and kitchen/breakfast room. At first floor level there are two good sized bedrooms plus a well appointed bathroom At second floor level is a large attic bedroom with adjacent bathroom.. Externally there are delightful and well stocked cottage style gardens extending to the front and side of the property and incorporate a well, gravelled parking area, single garage and substantial timber store/workshop.