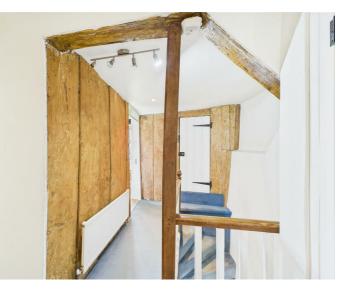

40 Hill Corner Road, Chippenham

Price Guide £450,000

Flat Rat Cottage is a Grade II listed attached cottage of immense charm and character with believed 17th century origins standing in delightful cottage style gardens. Accommodation is arranged over three floors and retains many charming period features to include exposed timbers, stone inglenook fireplace to the sitting room, window seats and natural timber finished thumb latch doors. The accommodation is based around a good-sized sitting room plus separate dining room and kitchen/breakfast room. At first floor level there are two good sized bedrooms plus a well appointed bathroom At second floor level is a large attic bedroom with adjacent bathroom.. Externally there are delightful and well stocked cottage style gardens extending to the front and side of the property and incorporate a well, gravelled parking area, single garage and substantial timber store/workshop.