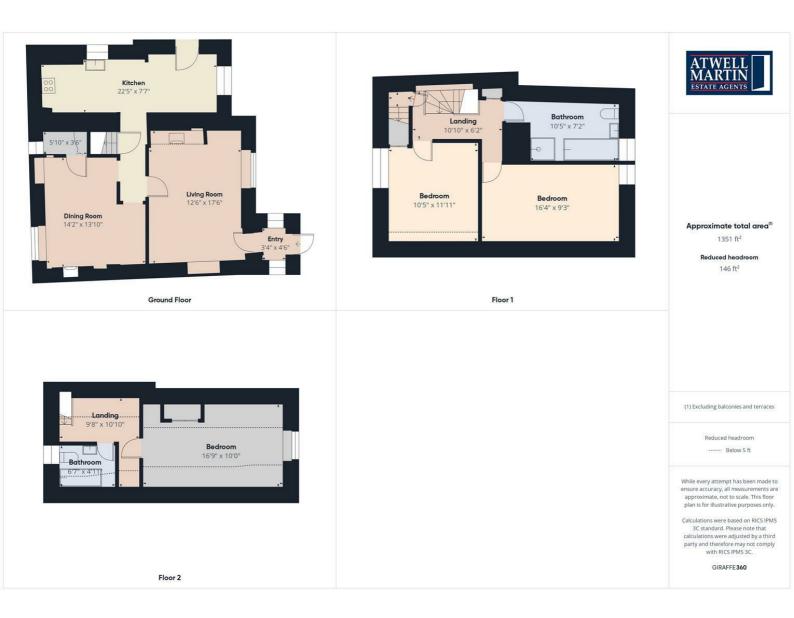

40 Hill Corner Road, Chippenham

Price Guide £450,000

Flat Rat Cottage is a Grade II listed attached cottage of immense charm and character with believed 17th century origins standing in delightful cottage style gardens. Accommodation is arranged over three floors and retains many charming period features to include exposed timbers, stone inglenook fireplace to the sitting room, window seats and natural timber finished thumb latch doors. The accommodation is based around a good-sized sitting room plus separate dining room and kitchen/breakfast room. At first floor level there are two good sized bedrooms plus a well appointed bathroom At second floor level is a large attic bedroom with adjacent bathroom.. Externally there are delightful and well stocked cottage style gardens extending to the front and side of the property and incorporate a well, gravelled parking area, single garage and substantial timber store/workshop.