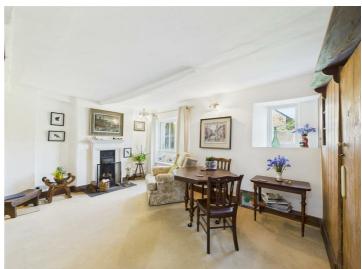

40 Hill Corner Road, Chippenham

Price Guide £450,000

Flat Rat Cottage is a Grade II listed attached cottage of immense charm and character with believed 17th century origins standing in delightful cottage style gardens. Accommodation is arranged over three floors and retains many charming period features to include exposed timbers, stone inglenook fireplace to the sitting room, window seats and natural timber finished thumb latch doors. The accommodation is based around a good-sized sitting room plus separate dining room and kitchen/breakfast room. At first floor level there are two good sized bedrooms plus a well appointed bathroom At second floor level is a large attic bedroom with adjacent bathroom.. Externally there are delightful and well stocked cottage style gardens extending to the front and side of the property and incorporate a well, gravelled parking area, single garage and substantial timber store/workshop.