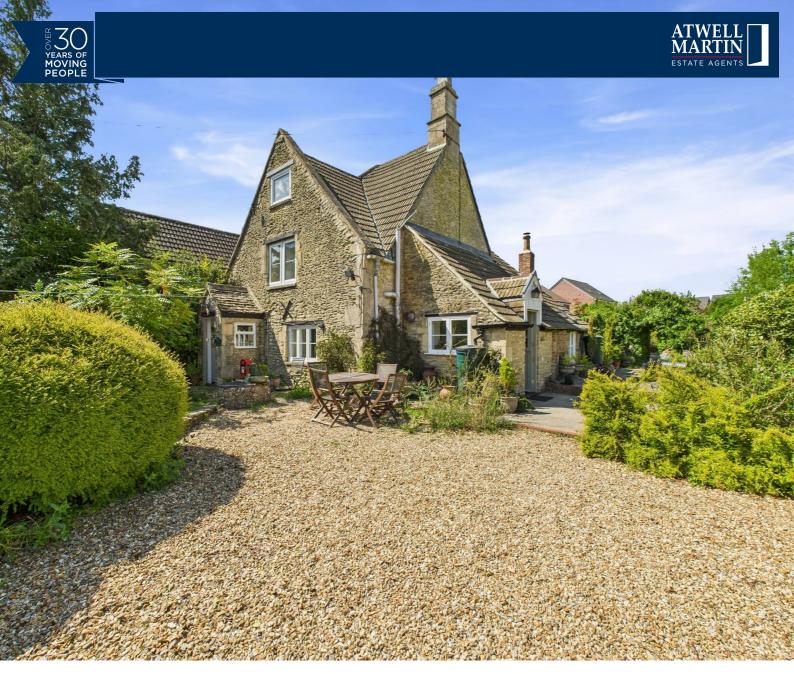

40 Hill Corner Road, Chippenham

Price Guide £450,000

Flat Rat Cottage is a Grade II listed attached cottage of immense charm and character with believed 17th century origins standing in delightful cottage style gardens. Accommodation is arranged over three floors and retains many charming period features to include exposed timbers, stone inglenook fireplace to the sitting room, window seats and natural timber finished thumb latch doors. The accommodation is based around a good-sized sitting room plus separate dining room and kitchen/breakfast room. At first floor level there are two good sized bedrooms plus a well appointed bathroom At second floor level is a large attic bedroom with adjacent bathroom.. Externally there are delightful and well stocked cottage style gardens extending to the front and side of the property and incorporate a well, gravelled parking area, single garage and substantial timber store/workshop.