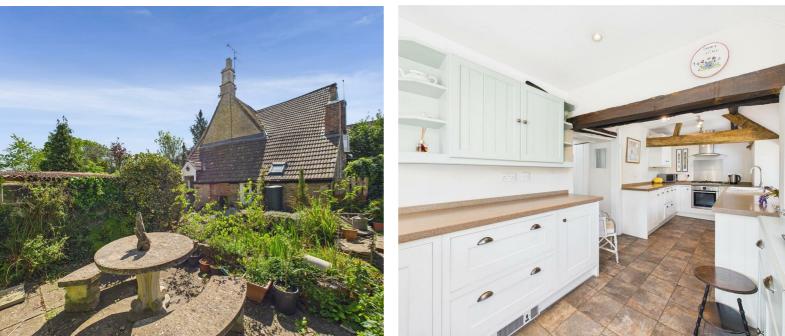

40 Hill Corner Road, Chippenham

Price Guide £450,000

Flat Rat Cottage is a Grade II listed attached cottage of immense charm and character with believed 17th century origins standing in delightful cottage style gardens. Accommodation is arranged over three floors and retains many charming period features to include exposed timbers, stone inglenook fireplace to the sitting room, window seats and natural timber finished thumb latch doors. The accommodation is based around a good-sized sitting room plus separate dining room and kitchen/breakfast room. At first floor level there are two good sized bedrooms plus a well appointed bathroom At second floor level is a large attic bedroom with adjacent bathroom.. Externally there are delightful and well stocked cottage style gardens extending to the front and side of the property and incorporate a well, gravelled parking area, single garage and substantial timber store/workshop.