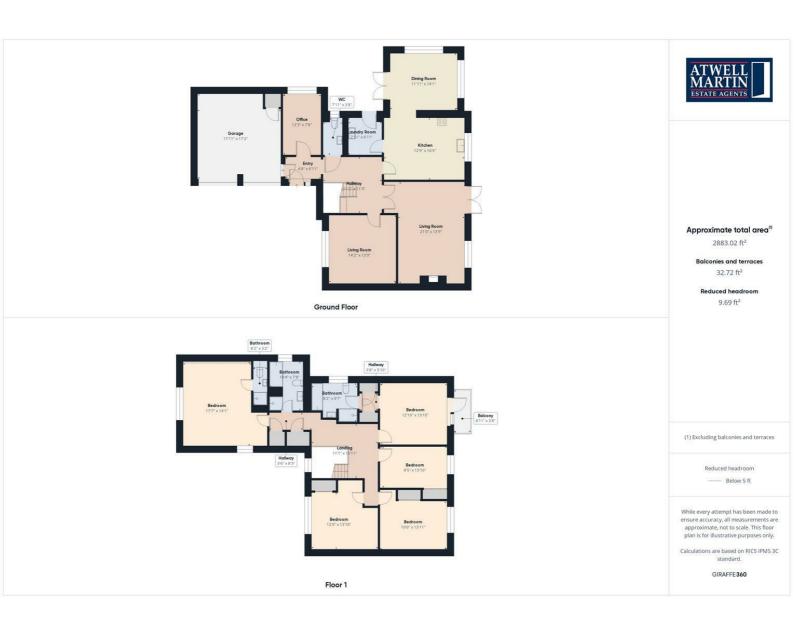

Bristol Road, Chippenham

Price Guide £795,000

Centrally located along Bristol Road in Chippenham, this modern detached house, built in 2005, offers a perfect blend of contemporary living and spacious comfort. With five generously sized bedrooms, this property is ideal for families seeking room to grow or those who enjoy hosting guests.

The home boasts four elegant reception rooms, providing ample space for relaxation, entertainment, and even a home office. Each room is designed to maximise natural light, creating a warm and inviting atmosphere throughout. The three well-appointed bathrooms ensure convenience for all residents and visitors alike.

The property offers ample parking, double integral garage and a car port a rare find that adds to the overall appeal. The location on Bristol Road offers easy access to local amenities, parks, schools, and transport links, making it a practical choice for everyday living.