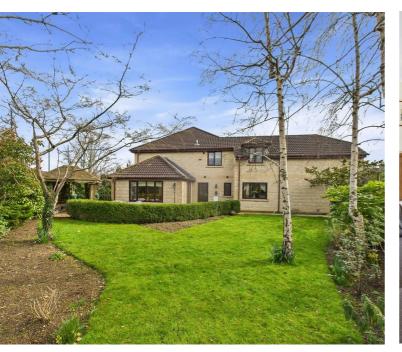

Bristol Road, Chippenham

Price Guide £795,000

Centrally located along Bristol Road in Chippenham, this modern detached house, built in 2005, offers a perfect blend of contemporary living and spacious comfort. With five generously sized bedrooms, this property is ideal for families seeking room to grow or those who enjoy hosting guests.

The home boasts four elegant reception rooms, providing ample space for relaxation, entertainment, and even a home office. Each room is designed to maximise natural light, creating a warm and inviting atmosphere throughout. The three well-appointed bathrooms ensure convenience for all residents and visitors alike.