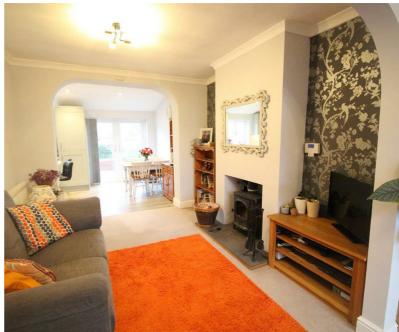

Greenway Lane, Chippenham

Price Guide £350,000

Sat within an established residential area of Chippenham this well presented extended three bedroom semi detached property offers plenty of living accommodation along with parking and a good size garden. The accommodation is based around the entrance hall with access leading to the lounge and dining arears with a stylish kitchen to the rear along with access to a utility room and cloakroom. On the first floor the land leads to all three bedrooms and family shower room. Greenway Lane is situated within close proximity to local parks, train station and the town centre and is ideal for commuters.

## **Entrance Hall**

Lounge 7.52m x 3.33m (24'8" x 10'11")

Kitchen/Dining Room 4.75m x 2.82m (15'07" x 9'03")

Utility Room 2.34m x 1.73m (7'08" x 5'08")

Cloakroom

Landing

Bedroom One 3.61m x 2.90m (11'10" x 9'06")