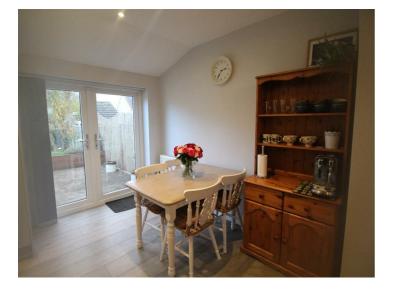

Greenway Lane, Chippenham

Price Guide £350,000

Sat within an established residential area of Chippenham this well presented extended three bedroom semi detached property offers plenty of living accommodation along with parking and a good size garden. The accommodation is based around the entrance hall with access leading to the lounge and dining arears with a stylish kitchen to the rear along with access to a utility room and cloakroom. On the first floor the land leads to all three bedrooms and family shower room. Greenway Lane is situated within close proximity to local parks, train station and the town centre and is ideal for commuters.

## **Entrance Hall**

Lounge 7.52m x 3.33m (24'8" x 10'11")

Kitchen/Dining Room 4.75m x 2.82m (15'07" x 9'03")

Utility Room 2.34m x 1.73m (7'08" x 5'08")

Cloakroom

Landing

Bedroom One 3.61m x 2.90m (11'10" x 9'06")