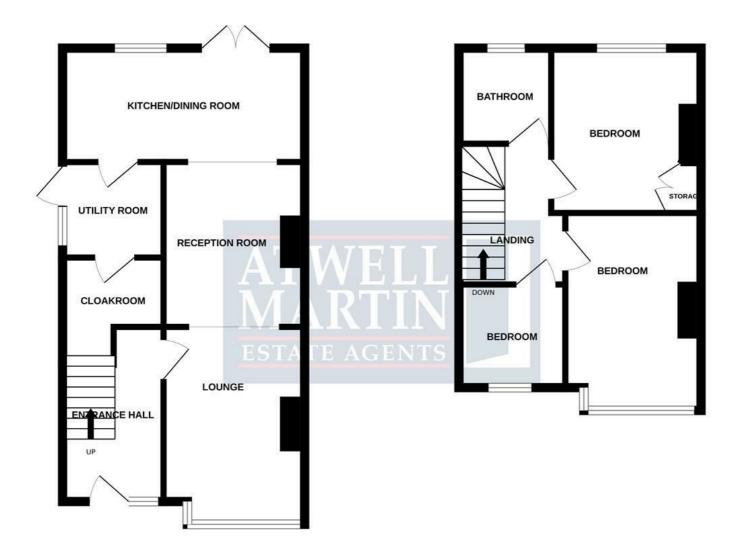

### Accommodation

With approximate measurements the accommodation comprises:

## **Entrance Hall**

Lounge 7.52m x 3.33m (24'8" x 10'11")

Kitchen/Dining Room 4.75m x 2.82m (15'07" x 9'03")

Utility Room 2.34m x 1.73m (7'08" x 5'08")

Cloakroom

Landing

Bedroom One 3.61m x 2.90m (11'10" x 9'06")

BedroomTwo 3.43m x 3.05m (11'03" x 10'18")

Bedroom Three 1.96m x 1.65m (6'05" x 5'05")

Shower Room

Front Garden & Driveway

**Rear Garden** 

Garage & Workshop

www.atwellmartin.co.uk

Tel: 01249 447777

vmist every attempt has been made to ensure the accuracy of the floorplan contained here, measurements of doors, windows, rooms and any other items are approximate and no responsibility is taken for any error, omission or mis-statement. This plan is for illustrative purposes only and should be used as such by any rospective purchaser. The services, systems and appliances shown have not been tested and no guarantee as to their operability or efficiency can be given. Made with Metropix ©2025