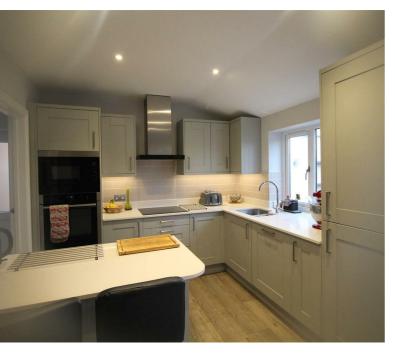

Greenway Lane, Chippenham

Price Guide £350,000

Sat within an established residential area of Chippenham this well presented extended three bedroom semi detached property offers plenty of living accommodation along with parking and a good size garden. The accommodation is based around the entrance hall with access leading to the lounge and dining arears with a stylish kitchen to the rear along with access to a utility room and cloakroom. On the first floor the land leads to all three bedrooms and family shower room. Greenway Lane is situated within close proximity to local parks, train station and the town centre and is ideal for commuters.

## **Entrance Hall**

Lounge 7.52m x 3.33m (24'8" x 10'11")

Kitchen/Dining Room 4.75m x 2.82m (15'07" x 9'03")

Utility Room 2.34m x 1.73m (7'08" x 5'08")

Cloakroom

Landing

Bedroom One 3.61m x 2.90m (11'10" x 9'06")