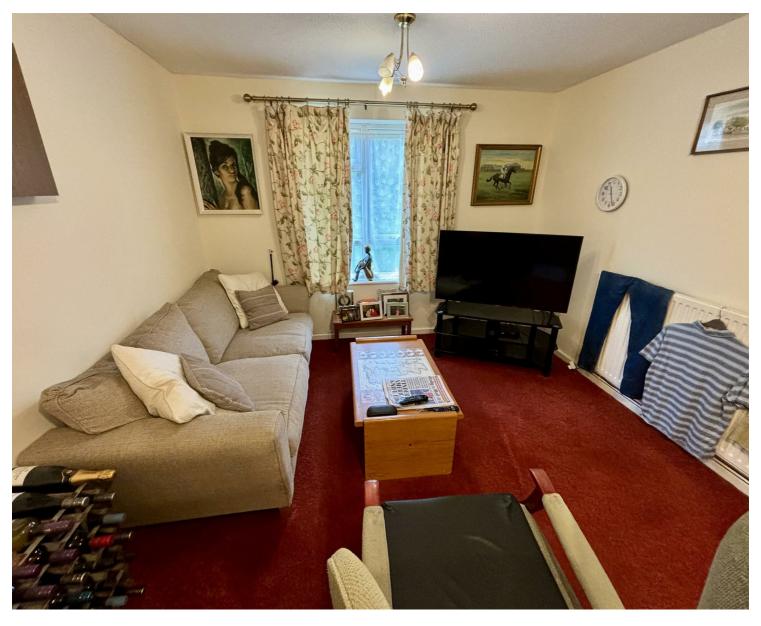

# Sitting / Dining Room $4.50m \times 3.28m$ ( $14'9" \times 10'9"$ )

With upvc double glazed window to rear, multipained glass panelled door with side lights to kitchen, door to hallway, radiator, carpeted flooring.