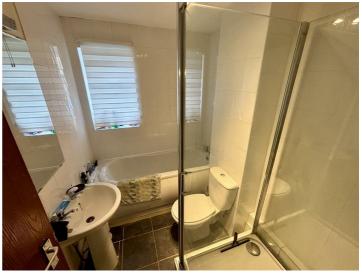

## Bathroom 2.24m x 1.78m $(7'4" \times 5'10")$

With obscured upvc double glazed window to front, fitted with a four piece suite comprising; bath, shower cubicle, pedestal wash hand basin and low level w/c, all with chrome fittings, part tiling, radiator.