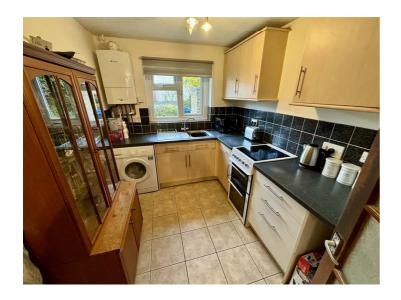

### Kitchen $3.05m \times 2.31m (10' \times 7'7")$

With upvc double glazed window to front, door from sitting room, fitted kitchen offering a matching range of wall and base units, stainless steel sink drainer inset to rolled edge work surfaces, part tiled, space for cooker, space and plumbing for automatic washing machine, space for fridge freezer, wall mounted combination boiler, radiator, tiled flooring.