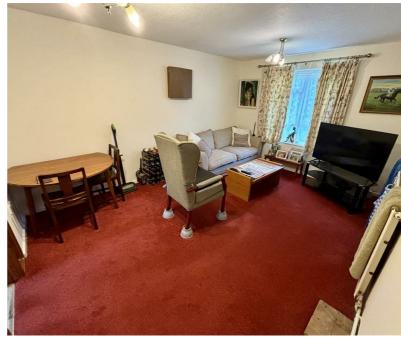

# Sitting / Dining Room $4.50m \times 3.28m$ ( $14'9" \times 10'9"$ )

With upvc double glazed window to rear, multipained glass panelled door with side lights to kitchen, door to hallway, radiator, carpeted flooring.