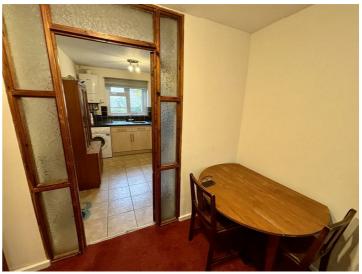

# Sitting / Dining Room $4.50m \times 3.28m$ ( $14'9" \times 10'9"$ )

With upvc double glazed window to rear, multipained glass panelled door with side lights to kitchen, door to hallway, radiator, carpeted flooring.