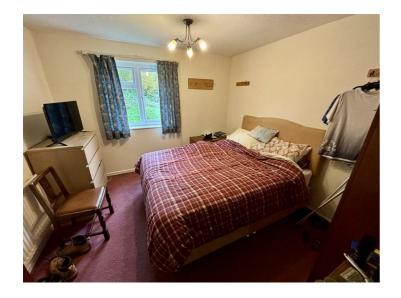

# Primary Bedroom 3.40m x 3.23m (11'2" x 10'7")

With upvc double glazed window to rear, radiator, carpeted flooring.