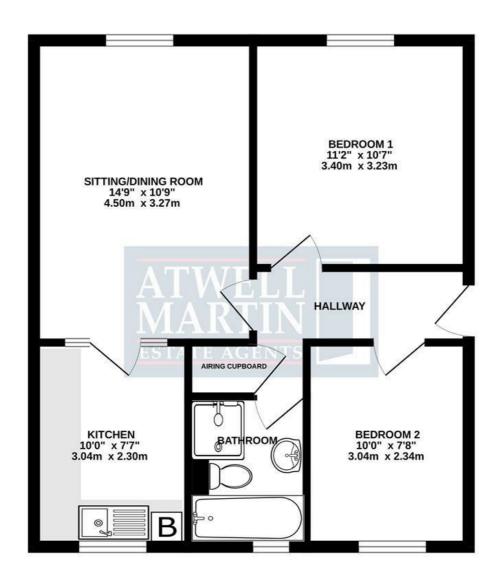

### Accommodation

With approximate measurements the accommodation comprises:

## **Ground Floor Apartment**

#### Entrance Hall

With upvc double glazed door to side, doors to sitting room, bedrooms and bathroom, airing cupboard, radiator, laminate flooring.

# Sitting / Dining Room $4.50m \times 3.28m$ ( $14'9" \times 10'9"$ )

With upvc double glazed window to rear, multipained glass panelled door with side lights to kitchen, door to hallway, radiator, carpeted flooring.

### Kitchen $3.05m \times 2.31m (10' \times 7'7")$

With upvc double glazed window to front, door from sitting room, fitted kitchen offering a matching range of wall and base units, stainless steel sink drainer inset to rolled edge work surfaces, part tiled, space for cooker, space and plumbing for automatic washing machine, space for fridge freezer, wall mounted combination boiler, radiator, tiled flooring.

# Primary Bedroom 3.40m x 3.23m (11'2" x 10'7")

With upvc double glazed window to rear, radiator, carpeted flooring.

# Second Bedroom $3.05m \times 2.34m (10' \times 7'8")$

With upvc double glazed window to front, radiator, carpeted flooring.

## Bathroom 2.24m x 1.78m $(7'4" \times 5'10")$

With obscured upvc double glazed window to front, fitted with a four piece suite comprising; bath, shower cubicle, pedestal wash hand basin and low level w/c, all with chrome fittings, part tiling, radiator.

# CHARTER ROAD CHIPPENHAM, SN15 2RJ

Whilst every attempt has been made to ensure the accuracy of the floorplan contained here, measurements of doors, windows, rooms and any other items are approximate and no responsibility is taken for any error, omission or mis-statement. This plan is for illustrative purposes only and should be used as such by any prospective purchaser. The services, systems and appliances shown have not been tested and no guarantee as to their operability or efficiency an be given.

Made with Metropix ©2024

The particulars are set out as a general outline only for the guidance of intended purchasers or lessees, and do not constitute, any part of a contract. Nothing in these particulars shall be deemed to be a statement that the property is in good structural condition or otherwise nor that any of the services, appliances, equipment or facilities are in good working order. Purchasers should satisfy themselves of this prior to purchasing