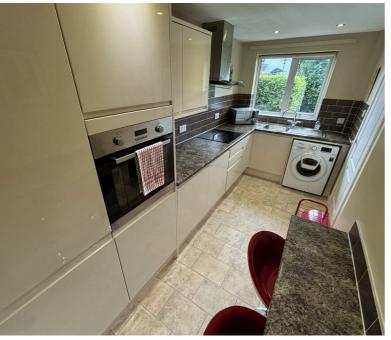

### Kitchen/Breakfast Room 4.11m x 1.91m (13'6" x 6'3")

With upvc double glazed window to rear, door to sitting room, fitted kitchen offering a matching range of wall and base units, stainless steel sink drainer inset to rolled edge work surfaces, breakfast bar, part tiled, integrated electric oven and four ring electric hob with cooker hood over, automatic washing machine(included), integrated fridge and freezer, radiator, vinyl flooring, access to loft space (central boarding, light, insulation & ladder plus refitted combination boiler March 2023).