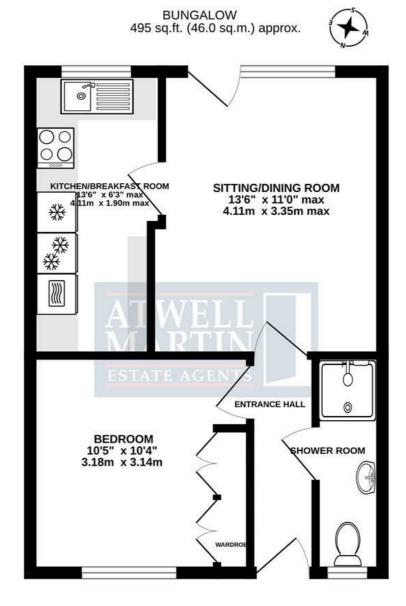

#### Accommodation

With approximate measurements the accommodation comprises:

### **Entrance Hall**

With upvc double glazed door to front, doors tositting/dining room, bedroom and shower room, carpeted flooring, radiator.

#### Shower Room

Obscured upvc double glazed window to front, fitted with a three piece suite comprising fully tiled shower cubicle (replaced in 2024), vanity wash hand basin with tiled splash back and low level w/c, all with chrome fittings, radiator, extractor fan, vinyl flooring.

# Sitting/Dining Room 4.11m x 3.35m (13'6" x 11'0")

With upvc double glazed window and door to rear, doors to kitchen and hall, radiator, carpeted flooring.

### Kitchen/Breakfast Room 4.11m x 1.91m (13'6" x 6'3")

With upvc double glazed window to rear, door to sitting room, fitted kitchen offering a matching range of wall and base units, stainless steel sink drainer inset to rolled edge work surfaces, breakfast bar, part tiled, integrated electric oven and four ring electric hob with cooker hood over, automatic washing machine(included), integrated fridge and freezer, radiator, vinyl flooring, access to loft space (central boarding, light, insulation & ladder plus refitted combination boiler March 2023).

#### Bedroom 3.18m x 3.15m (10'5" x 10'4")

With upvc double glazed window to front, radiator, built in wardrobes, carpeted flooring.

AWDRY CLOSE CHIPPENHAM, SN14 0TQ

TOTAL FLOOR AREA: 495 sq.ft. (46.0 sq.m.) approx. Whilst every attempt has been made to ensure the accuracy of the floorpian contained here, measurements of doors, windows, nooms and any other items are approximate and no responsibility is taken for any error, omission or mis-statement. This plan is for illustrative purposes only and should be used as such by any prospective purchase. The services, systems and appliances shown have not been tested and no guarantee as to their operability or efficiency can be given. Made with Metropic C2024