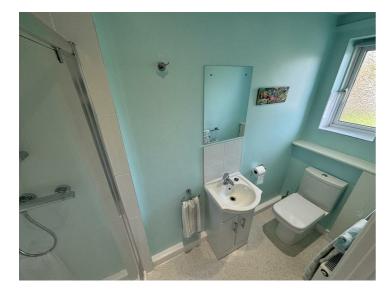

#### Shower Room

Obscured upvc double glazed window to front, fitted with a three piece suite comprising fully tiled shower cubicle (replaced in 2024), vanity wash hand basin with tiled splash back and low level w/c, all with chrome fittings, radiator, extractor fan, vinyl flooring.