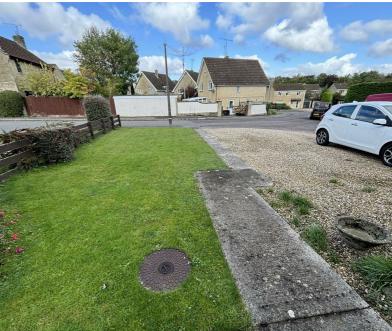

#### **Front Garden**

The front garden consists of a large lawn area with long gravel driveway and gated access to rear garden.

#### **Rear Garden**

The rear garden is mainly level and hedge and fence enclosed. There is a lawn area, storage shed, outside tap and a hard standing sitting area.