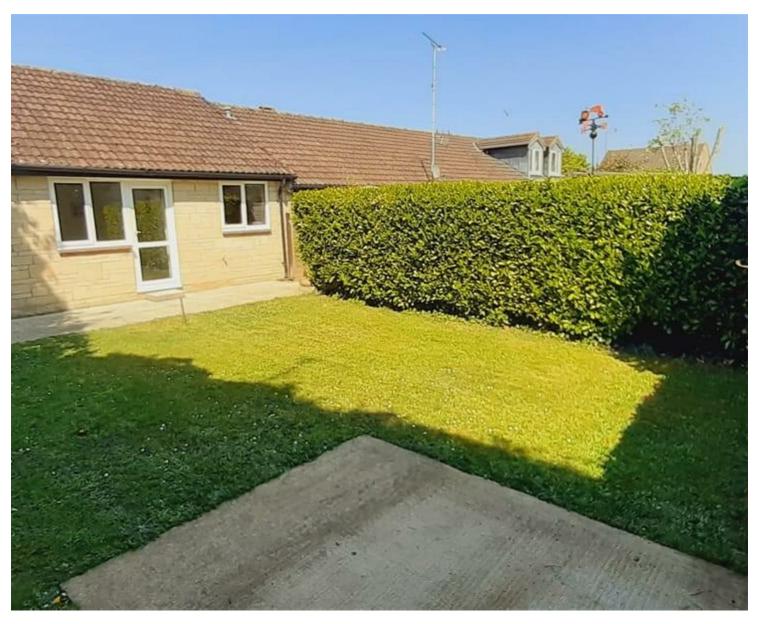

#### **Rear Garden**

The rear garden is mainly level and hedge and fence enclosed. There is a lawn area, storage shed, outside tap and a hard standing sitting area.