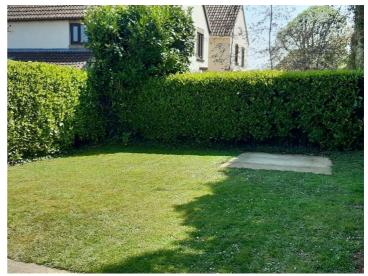

#### **Rear Garden**

The rear garden is mainly level and hedge and fence enclosed. There is a lawn area, storage shed, outside tap and a hard standing sitting area.