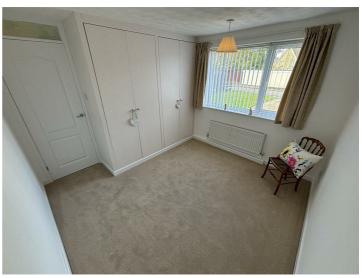

#### Bedroom 3.18m x 3.15m (10'5" x 10'4")

With upvc double glazed window to front, radiator, built in wardrobes, carpeted flooring.