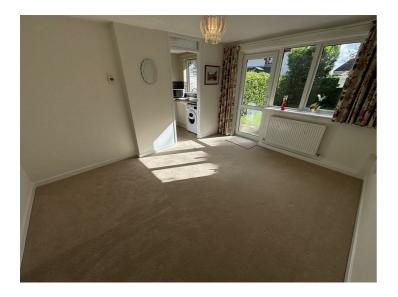

# Sitting/Dining Room 4.11m x 3.35m (13'6" x 11'0")

With upvc double glazed window and door to rear, doors to kitchen and hall, radiator, carpeted flooring.