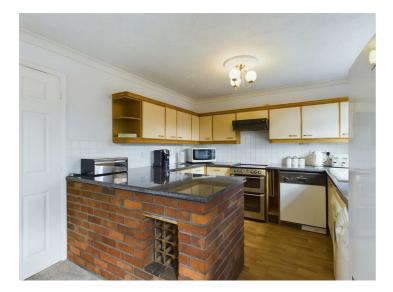

# Kitchen/Dining Room 5.79m x 3.07m (19'00" x 10'01")

Upvc double glazed window to rear, Upvc double glazed French doors to rear, door to entrance hall, fitted kitchen offering a matching range of wall, base and display units, one and a half bowl ceramic sink drainer inset to rolled edge work surfaces, part tiled, space for electric oven, space and plumbing for automatic washing machine, space for tumble dryer, space for fridge freezer, radiator.