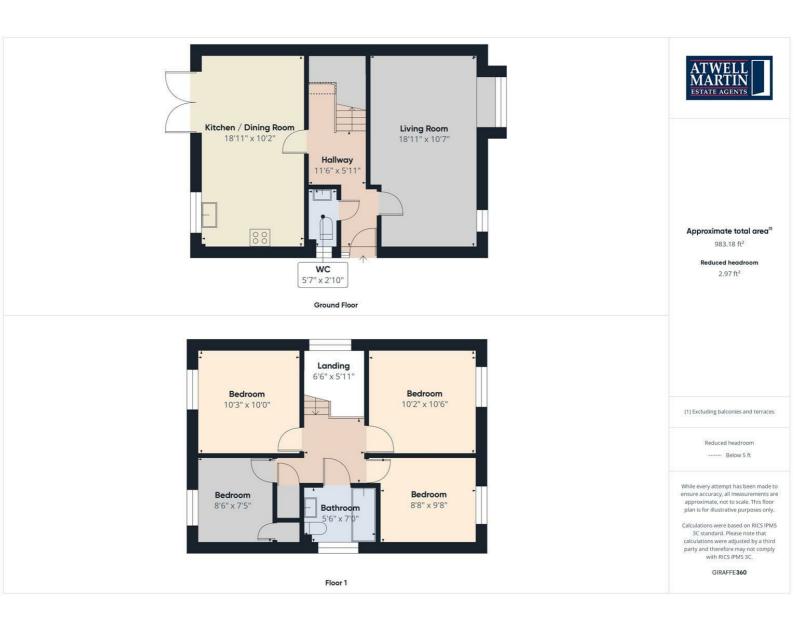

### Accommodation

With approximate measurements the accommodation comprises:

### **Ground Floor**

### **Entrance Hall**

Upvc double glazed door to front, doors to lounge, kitchen dining room, cloakroom, stairs to first floor landing, under stairs cupboard, radiator.

### Cloakroom

Obscured Upvc double glazed window to side, two piece suite comprising low level WC and pedestal wash hand basin with tiled splash back, tiled floor, chrome towel rail.

### Lounge 5.79m x 3.25m (19'00" x 10'08")

Upvc double glazed box window to front, further upvc double glazed window to front, living flame gas fire place with stone hearth and back, door to hallway, radiator.

# Kitchen/Dining Room 5.79m x 3.07m (19'00" x 10'01")

Upvc double glazed window to rear, Upvc double glazed French doors to rear, door to entrance hall, fitted kitchen offering a matching range of wall, base and display units, one and a half bowl ceramic sink drainer inset to rolled edge work surfaces, part tiled, space for electric oven, space and plumbing for automatic washing machine, space for tumble dryer, space for fridge freezer, radiator.

## First Floor

### Landing

Upvc double glazed window to side, airing cupboard housing hot water tank and gas fired boiler (refitted in 2020), access to loft space with ladder, insulation and light. Doors to

Bedroom One 3.25m x 3.10m (10'08" x 10'02") Upvc double glazed window to front, radiator.

Bedroom Two 3.10m x 3.10m (10'02" x 10'02") Upvc double glazed window to rear, radiator.

## Bedroom Three 3.25m x 2.59m (10'08" x 8'06")

Upvc double glazed window to front, radiator.

## Bedroom Four 2.59m x 2.29m (8'06" x 7'06")

Upvc double glazed window to rear, radiator. built in wardrobe.

### Bathroom

Obscured Upvc double glazed window to side, fitted with a three piece suite comprising bath with shower over, vanity wash hand basin and low level w/c, all with chrome fittings, fully tiled, chrome heated towel rail.