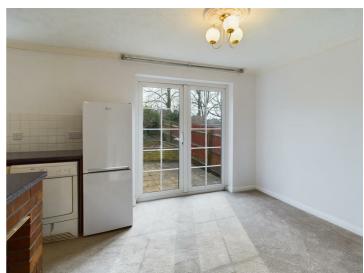

# Kitchen/Dining Room 5.79m x 3.07m (19'00" x 10'01")

Upvc double glazed window to rear, Upvc double glazed French doors to rear, door to entrance hall, fitted kitchen offering a matching range of wall, base and display units, one and a half bowl ceramic sink drainer inset to rolled edge work surfaces, part tiled, space for electric oven, space and plumbing for automatic washing machine, space for tumble dryer, space for fridge freezer, radiator.