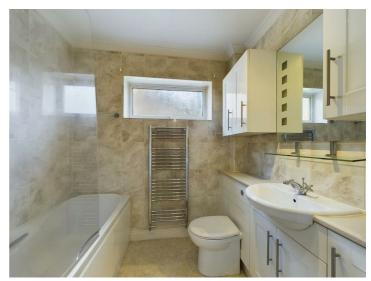

### Bathroom

Obscured Upvc double glazed window to side, fitted with a three piece suite comprising bath with shower over, vanity wash hand basin and low level w/c, all with chrome fittings, fully tiled, chrome heated towel rail.