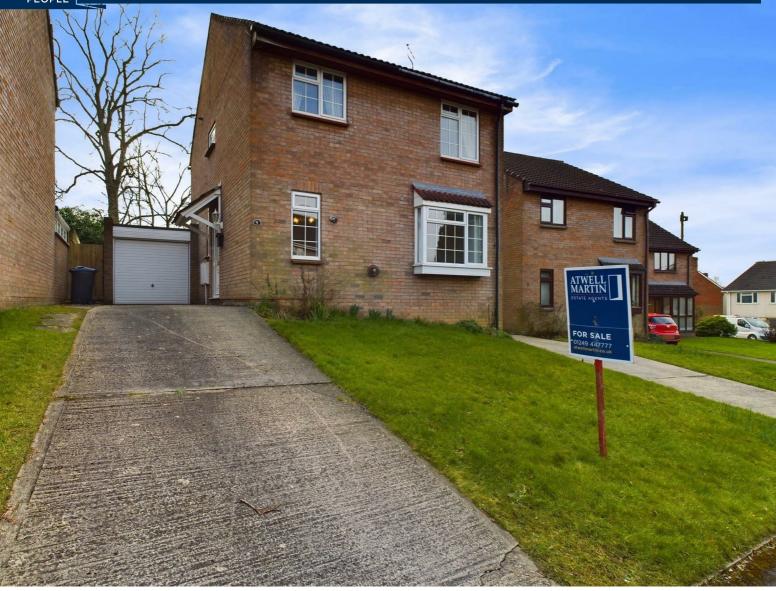

St. Margarets Gardens, Chippenham

Price Guide £382,000

This spacious four bedroom detached property is centrally located within a small cul-de-sac and offers easy access into the town centre and to local amenities. The accommodation is based around an entrance hall with downstairs cloakroom, a good size lounge and kitchen/dining room to rear. On the first floor the landing leads to all four bedrooms and the family bathroom. Externally the property sits within an established plot with front and rear gardens, attached single garage and driveway parking. With NO ONWARD CHAIN, VIRTUAL TOUR AVALIABLE, An internal viewing is highly recommended.

#### Front Garden

Laid to lawn with driveway parking to the side, gated access to rear garden, path to entrance canopy.

### Attached Garage & Driveway

With door to rear garden and up and over single door to front.