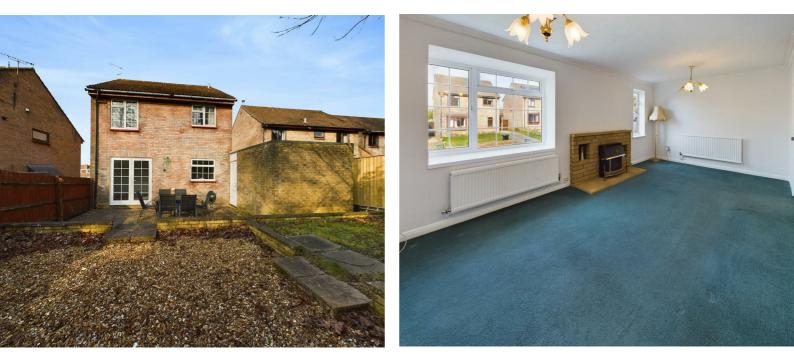

### Lounge 5.79m x 3.25m (19'00" x 10'08")

Upvc double glazed box window to front, further upvc double glazed window to front, living flame gas fire place with stone hearth and back, door to hallway, radiator.

### Rear Garden

Benefitting a private aspect with patio area, raised lawn area and gravelled sitting area, fully enclosed by fence and hedging with access to side of garage and gated access to front, outside tap.