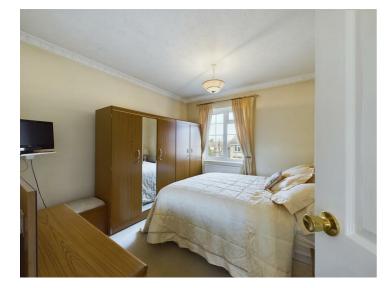

### Landing

Upvc double glazed window to side, airing cupboard housing hot water tank and gas fired boiler (refitted in 2020), access to loft space with ladder, insulation and light. Doors to

Bedroom One 3.25m x 3.10m (10'08" x 10'02") Upvc double glazed window to front, radiator.

Bedroom Two 3.10m x 3.10m (10'02" x 10'02") Upvc double glazed window to rear, radiator.

## Bedroom Three 3.25m x 2.59m (10'08" x 8'06")

Upvc double glazed window to front, radiator.

## Bedroom Four 2.59m x 2.29m (8'06" x 7'06")

Upvc double glazed window to rear, radiator. built in wardrobe.