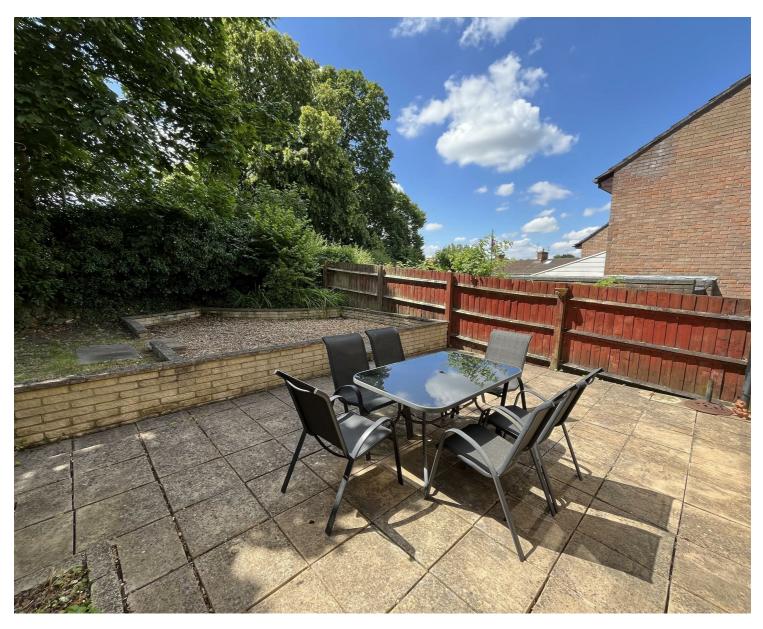

### Rear Garden

Benefitting a private aspect with patio area, raised lawn area and gravelled sitting area, fully enclosed by fence and hedging with access to side of garage and gated access to front, outside tap.