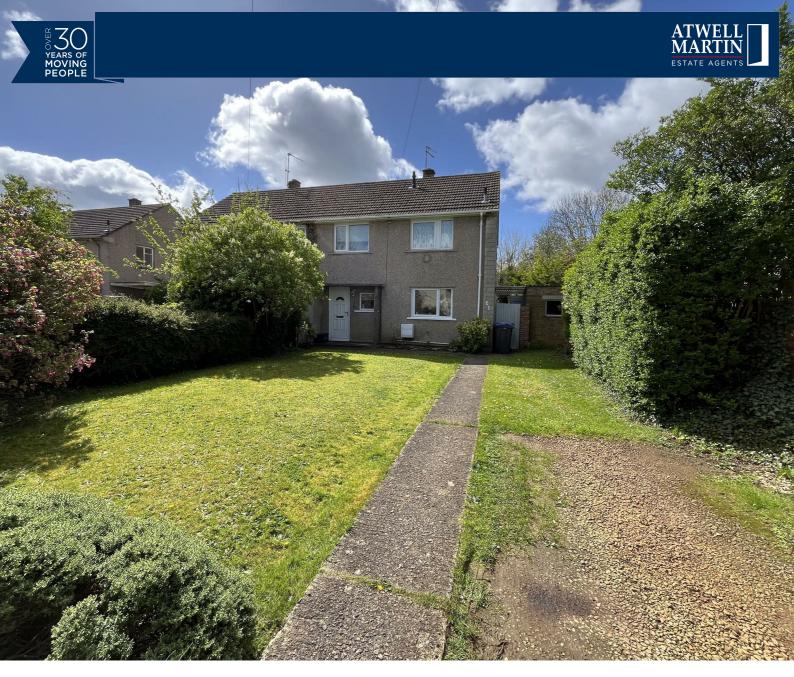

A three bedroom semi-detached home with generous gardens situated on the western side of town. The accommodation briefly comprises; entrance hall, sitting room, kitchen and dining room to the ground floor. The first floor provides; master bedroom, two further bedrooms and family bathroom. Externally the property features a large and level front garden, side garden with a workshop and an enclosed garden to rear. An internal viewing is highly recommended.

### Front Garden

The generous front garden is level and laid to lawn, gated access to side & rear garden, path to front door.