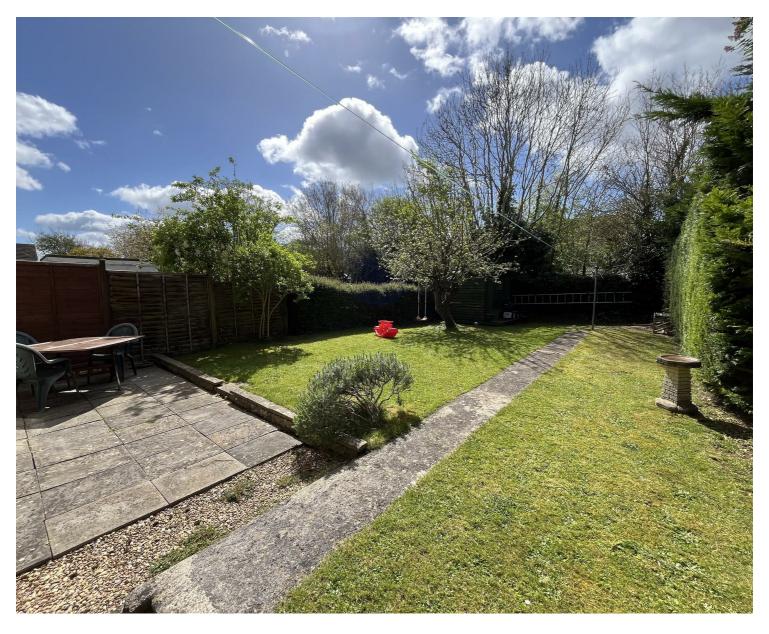

#### Rear & Side Garden

The enclosed rear garden is mainly level with a sunny aspect, patio area, lawn and timber shed, the side garden has a path to the front garden and a brick built workshop.