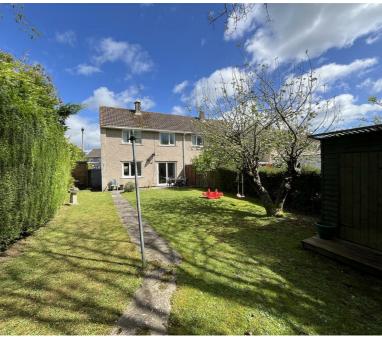

A three bedroom semi-detached home with generous gardens situated on the western side of town. The accommodation briefly comprises; entrance hall, sitting room, kitchen and dining room to the ground floor. The first floor provides; master bedroom, two further bedrooms and family bathroom. Externally the property features a large and level front garden, side garden with a workshop and an enclosed garden to rear. An internal viewing is highly recommended.

#### Rear & Side Garden

The enclosed rear garden is mainly level with a sunny aspect, patio area, lawn and timber shed, the side garden has a path to the front garden and a brick built workshop.