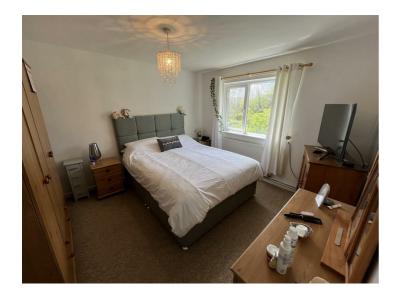

# Master Bedroom 3.53m x 3.18m (11'7" x 10'5")

With upvc double glazed window to rear, radiator, carpeted flooring.

# Second Bedroom 3.61m x 3.10m (11'10" x 10'2")

With upvc double glazed window to rear, radiator, carpeted flooring.

### Third Bedroom 2.62m x 2.46m (8'7" x 8'1")

With upvc double glazed window to front, radiator, carpeted flooring.