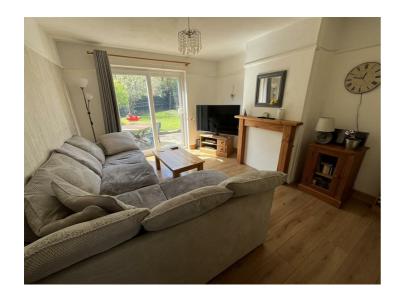

throom 2.36m x 1.70m (7'9" x 5'7")

With obscured upvc double glazed window to side and upvc double glazed window to front, fitted with a three piece suite comprising; bath with mixer shower over, vanity wash hand basin and low level w/c, chrome fittings, part tiling, radiator, vinyl flooring.

### Externally

### Front Garden

The generous front garden is level and laid to lawn, gated access to side & rear garden, path to front door.

#### Rear & Side Garden

The enclosed rear garden is mainly level with a sunny aspect, patio area, lawn and timber shed, the side garden has a path to the front garden and a brick built workshop.

### **Property Information**

Utilities/Services - Mains Electric, Water & Drainage, Gas Central Heating

Wiltshire Council Tax - Band B

Tenure - Freehold













GROUND FLOOR 1ST FLOOR



### MANOR ROAD, WEST CHIPPENHAM, WILTSHIRE, SN14 0LH

Whilst every attempt has been made to ensure the accuracy of the floorplan contained here, measurement of doors, windows, rooms and any other items are approximate and no responsibility is taken for any error, omission or mis-statement. This plan is for illustrative purposes only and should be used as such by any prospective purchaser. The services, systems and appliances shown have not been tested and no guarante as to their operability or efficiency can be given.

Made with Metropta VESCO24





The particulars are set out as a general outline only for the guidance of intended purchasers or lessees, and do not constitute, any part of a contract. Nothing in these particulars shall be deemed to be a state