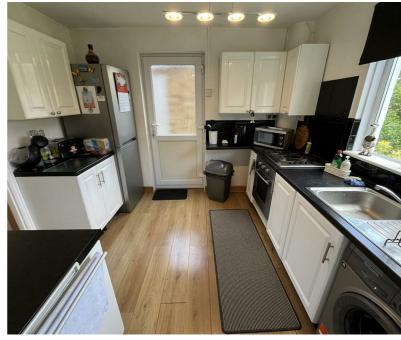

### Kitchen $2.72m \times 3.05m (8'11" \times 10')$

With upvc double glazed window to front, doors to entrance hall and dining room, fitted kitchen offering a range of wall and base units, stainless steel sink / drainer inset to rolled edge work surfaces, part tiled, integrated electric oven and four ring gas hob, space and plumbing for automatic washing machine, space for fridge / freezer, laminate flooring.