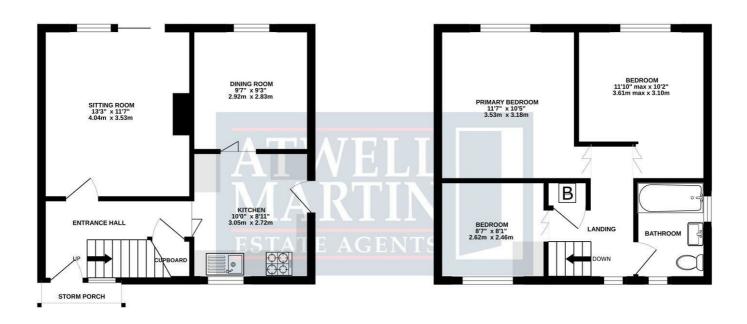

### Accommodation

With approximate measurements the accommodation comprises:

### **Ground Floor**

### Entrance Hall

With upvc double glazed door & window to front, door to sitting room and kitchen, stairs to first floor landing, under stairs cupboard, radiator, laminate flooring.

## Sitting Room 4.04m $\times$ 3.53m (13'3 $\times$ 11'7")

### Kitchen $2.72m \times 3.05m (8'11" \times 10')$

With upvc double glazed window to front, doors to entrance hall and dining room, fitted kitchen offering a range of wall and base units, stainless steel sink / drainer inset to rolled edge work surfaces, part tiled, integrated electric oven and four ring gas hob, space and plumbing for automatic washing machine, space for fridge / freezer, laminate flooring.

# Dining Room 2.92m x 2.82m (9'7" x 9'3")

With upvc double glazed window to rear, door to kitchen, radiator, laminate flooring.

### First Floor

### Landing

With upvc double glazed window to front, airing cupboard housing the combination boiler, access to loft space, doors to

# Master Bedroom 3.53m x 3.18m (11'7" x 10'5")

With upvc double glazed window to rear, radiator, carpeted flooring.

# Second Bedroom 3.61m x 3.10m (11'10" x 10'2")

With upvc double glazed window to rear, radiator, carpeted flooring.

### Third Bedroom 2.62m x 2.46m (8'7" x 8'1")

With upvc double glazed window to front, radiator, carpeted flooring.

### Family Bathroom 2.36m x 1.70m (7'9" x 5'7")

With obscured upvc double glazed window to side and upvc double glazed window to front, fitted with a three piece suite comprising; bath with mixer shower over, vanity wash hand basin and low level w/c, chrome fittings, part tiling, radiator, vinyl flooring.

### **Property Information**

Utilities/Services - Mains Electric, Water & Drainage, Gas Central Heating

Wiltshire Council Tax - Band B

Tenure - Freehold

GROUND FLOOR 1ST FLOOR

### MANOR ROAD, WEST CHIPPENHAM, WILTSHIRE, SN14 0LH

Whilst every attempt has been made to ensure the accuracy of the floorplan contained here, measurement of doors, windows, rooms and any other items are approximate and no responsibility is taken for any error, omission or mis-statement. This plan is for illustrative purposes only and should be used as such by any prospective purchaser. The services, systems and appliances shown have not been tested and no guarante as to their operability or efficiency can be given.