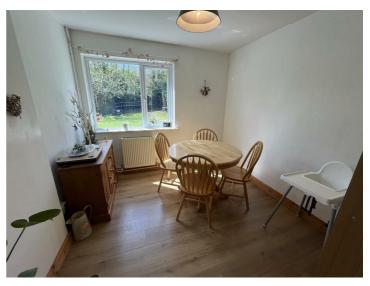

# Dining Room 2.92m x 2.82m (9'7" x 9'3")

With upvc double glazed window to rear, door to kitchen, radiator, laminate flooring.