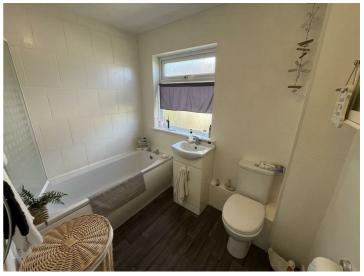

### Family Bathroom 2.36m x 1.70m (7'9" x 5'7")

With obscured upvc double glazed window to side and upvc double glazed window to front, fitted with a three piece suite comprising; bath with mixer shower over, vanity wash hand basin and low level w/c, chrome fittings, part tiling, radiator, vinyl flooring.