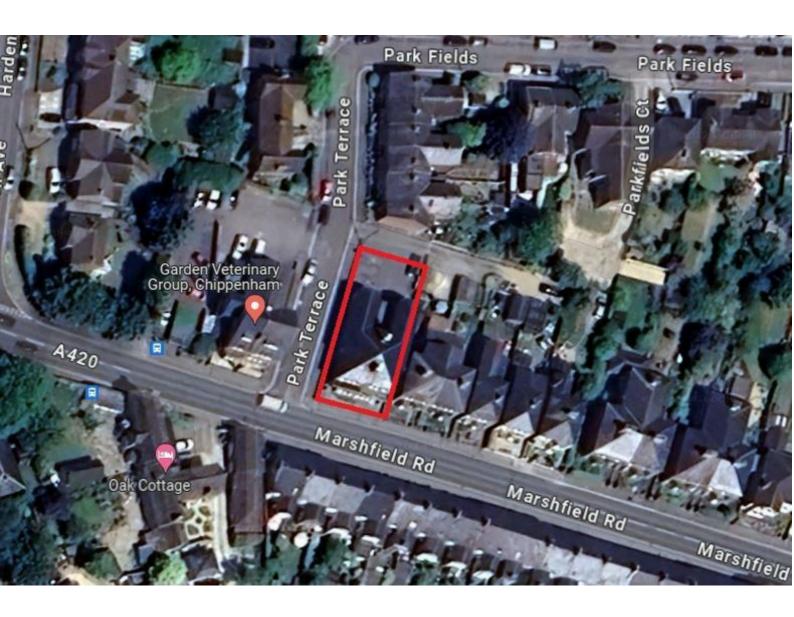

An investment opportunity of six apartments fully let, in a converted pair of Victorian semi-detached houses providing a convenient detached investment block with off road parking. The apartments are ideally situated within central Chippenham which means that mainline rail links, parks and shops are all within walking distance. There is also convenient access for commuters to the towns road connections with the M4 J17 just 6 miles North of the town.

## Situation - Chippenham

Chippenham itself has a wide range of amenities to include High Street retailers plus supermarkets and retail parks and, in addition, there is a leisure centre with indoor swimming pool, library, cinema and public parks.

Chippenham also benefits from excellent schooling with numerous primary and three highly sought after secondary schools. For those wishing to commute there is also a regular main line rail service from Chippenham station to London (Paddington) and

the West Country and the M4 motorway is easily accessed via Junction 17 a few miles north of the town.