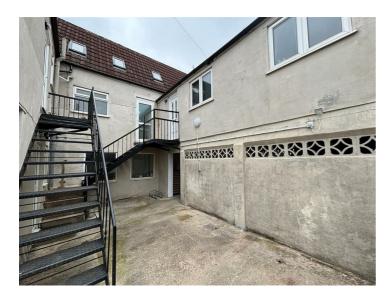

od over, space for fridge freezer.

## Lounge $5.84m \times 2.84m (19'02" \times 9'04")$

Upvc double glazed window to side, Velux window to side, electric heater.

#### Hallway

Velux window to rear, airing cupboard, doors to;

## Bedroom One 4.17m x 3.48m (13'08" x 11'05")

Upvc double glazed window to front, electric heater, built in storage cupboards.

## Bedroom Two 4.14m x 2.08m (13'07" x 6'10")

Upvc double glazed window to front, electric heater, built in storage cupboards.

#### **External Bin Store**

## **Property Information**

Utilities/Services - Mains Electric, Water & Drainage, Electric Gas Central Heating

Wiltshire Council Tax - Band A

Tenure - Grade II Listed Leasehold Apartment Service Charge & Ground Rent - currently £80 per month Length of Lease 999 years from 1985













# FIRST FLOOR APARTMENT





The particulars are set out as a general outline only for the guidance of intended purchasers or lessees, and do not constitute, any part of a contract. Nothing in these particulars shall be deemed to be a statement that the property is in good structural condition or otherwise nor that any of the services, appliances, equipment or facilities are in good working order. Purchasers should satisfy themselves of this prior to purchasing