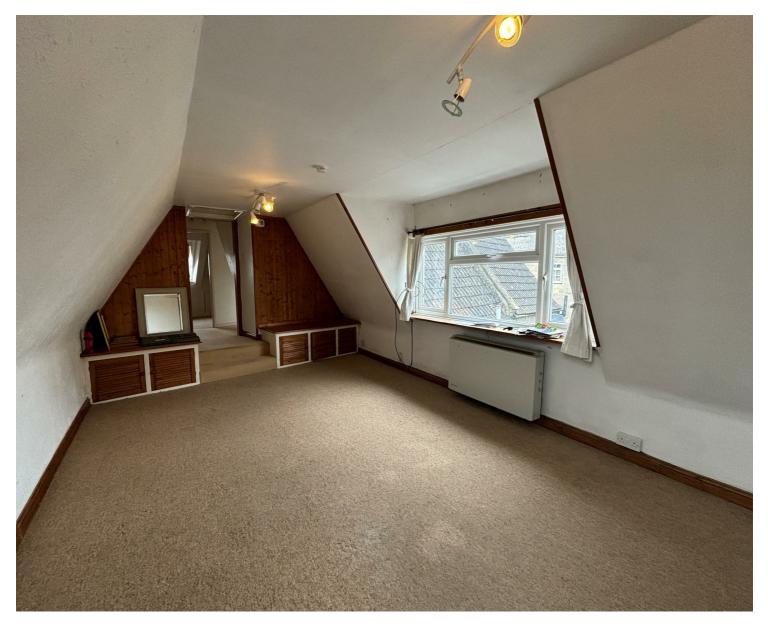

## Bedroom One 4.17m x 3.48m (13'08" x 11'05")

Upvc double glazed window to front, electric heater, built in storage cupboards.

## Bedroom Two 4.14m x 2.08m (13'07" x 6'10")

Upvc double glazed window to front, electric heater, built in storage cupboards.