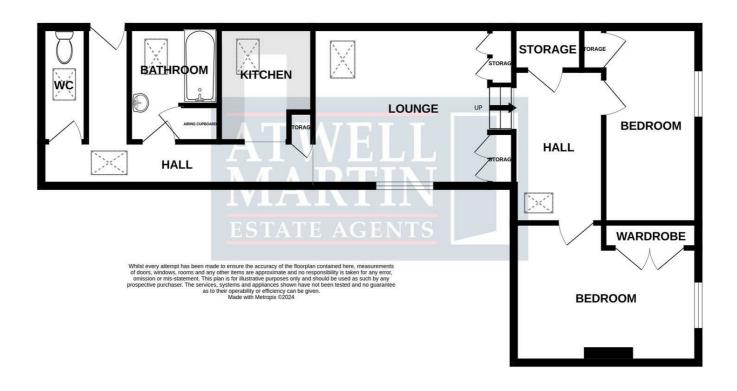

### Accommodation

With approximate measurements the accommodation comprises:

#### Entrance

Upvc double glazed door to side, stairs to first floor.

#### Hall

Velux window to side, storage, doors to;

#### Cloakroom

Velux window to side, comprising low level WC.

#### Bathroom

Velux window to side, fitted with a two piece suite comprising bath with shower over, pedestal wash hand basin, part tiling.

## Kitchen 2.26m $\times$ 1.93m (7'05" $\times$ 6'04")

Velux window to side, fitted kitchen offering a matching range of wall and base units, one and a half bowl sink drainer inset to rolled edge work surfaces, part tiled, integrated electric oven and four ring electric hob with cooker hood over, space for fridge freezer.

## Lounge $5.84m \times 2.84m (19'02" \times 9'04")$

Upvc double glazed window to side, Velux window to side, electric heater.

#### Hallway

Velux window to rear, airing cupboard, doors to;

## Bedroom One 4.17m x 3.48m (13'08" x 11'05")

Upvc double glazed window to front, electric heater, built in storage cupboards.

## Bedroom Two 4.14m x 2.08m (13'07" x 6'10")

Upvc double glazed window to front, electric heater, built in storage cupboards.