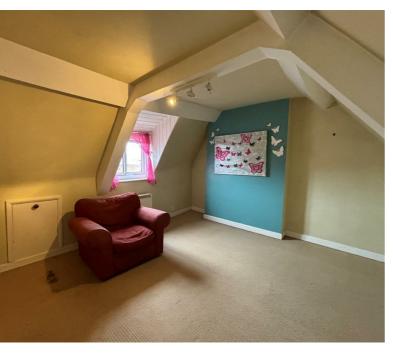

## Bedroom One 4.17m x 3.48m (13'08" x 11'05")

Upvc double glazed window to front, electric heater, built in storage cupboards.

## Bedroom Two 4.14m x 2.08m (13'07" x 6'10")

Upvc double glazed window to front, electric heater, built in storage cupboards.