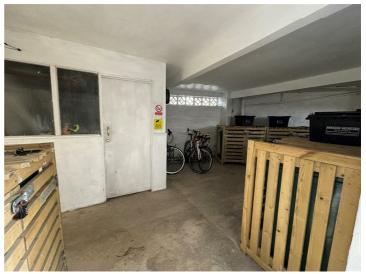

space for fridge freezer.

## Lounge $5.84m \times 2.84m (19'02" \times 9'04")$

Upvc double glazed window to side, Velux window to side, electric heater.

#### Hallway

Velux window to rear, airing cupboard, doors to;

## Bedroom One 4.17m x 3.48m (13'08" x 11'05")

Upvc double glazed window to front, electric heater, built in storage cupboards.

## Bedroom Two 4.14m x 2.08m (13'07" x 6'10")

Upvc double glazed window to front, electric heater, built in storage cupboards.

#### **External Bin Store**

## **Property Information**

Utilities/Services - Mains Electric, Water & Drainage, Electric Gas Central Heating

Wiltshire Council Tax - Band A

Tenure - Grade II Listed Leasehold Apartment Service Charge & Ground Rent - currently £80 per month Length of Lease 999 years from 1985













# FIRST FLOOR APARTMENT





The particulars are set out as a general outline only for the guidance of intended purchasers or lessees, and do not constitute, any part of a contract. Nothing in these particulars shall be deemed to be a statement that the property is in good structural condition or otherwise nor that any of the services, appliances, equipment or facilities are in good working order. Purchasers should satisfy themselves of this prior to purchasing