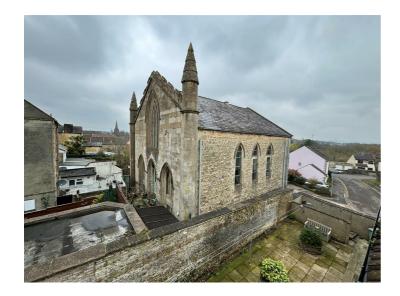

This spacious two double bedroom first floor apartment is located within a central location offering easy access to Chippenham town centre. The accommodation is based over two floors to include an entrance hall, cloakroom, bathroom, kitchen, lounge and two bedrooms. Externally the property also offers covered storage for bins and bikes etc. No Onward Chain.

## **Property Information**

Utilities/Services - Mains Electric, Water & Drainage, Electric Gas Central Heating

Wiltshire Council Tax - Band A

Tenure - Grade II Listed Leasehold Apartment Service Charge & Ground Rent - currently £80 per month Length of Lease 999 years from 1985