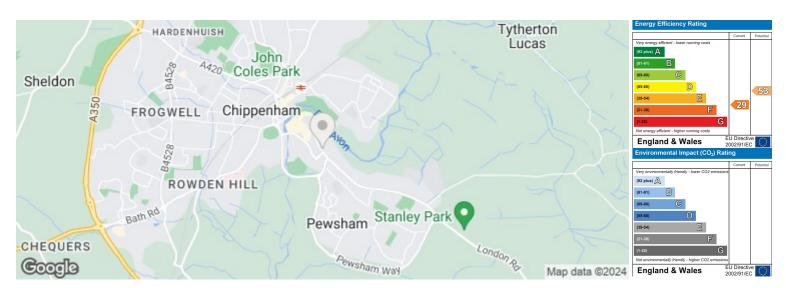

#### Situation - Chippenham

Chippenham has a wide range of amenities to include High Street retailers plus supermarkets and retail parks and, in addition, there is a leisure centre with indoor swimming pool, library, cinema and public parks. Chippenham also benefits from excellent schooling with numerous primary and three highly sought after secondary schools. For those wishing to commute there is also a regular main line rail service from Chippenham station to London (Paddington) and the West Country and the M4 motorway is easily accessed via Junction 17 a few miles north of the town.

## **Property Information**

Utilities/Services - Mains Electric, Water & Drainage, Electric Gas Central Heating

Wiltshire Council Tax - Band A

Tenure - Grade II Listed Leasehold Apartment Service Charge & Ground Rent - currently £80 per month Length of Lease 999 years from 1985