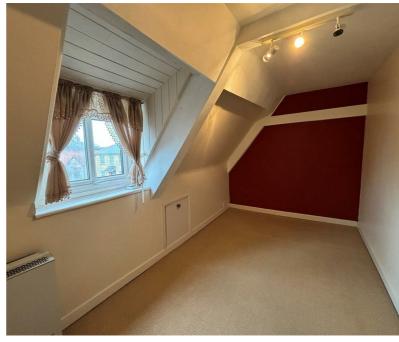

## Bedroom One 4.17m x 3.48m (13'08" x 11'05")

Upvc double glazed window to front, electric heater, built in storage cupboards.

## Bedroom Two 4.14m x 2.08m (13'07" x 6'10")

Upvc double glazed window to front, electric heater, built in storage cupboards.