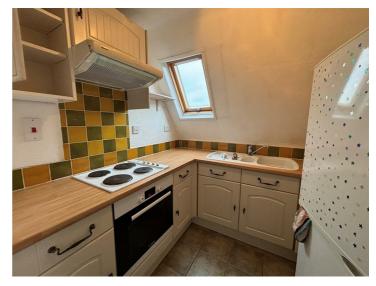

## Kitchen 2.26m $\times$ 1.93m (7'05" $\times$ 6'04")

Velux window to side, fitted kitchen offering a matching range of wall and base units, one and a half bowl sink drainer inset to rolled edge work surfaces, part tiled, integrated electric oven and four ring electric hob with cooker hood over, space for fridge freezer.