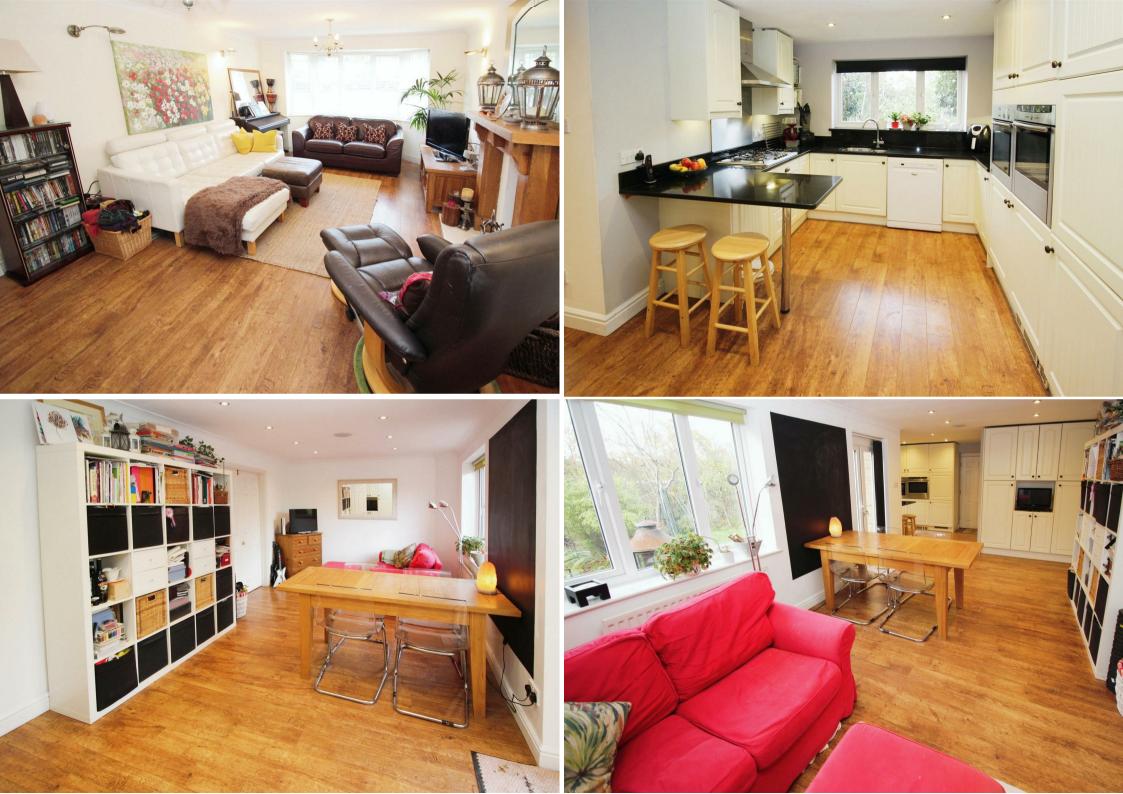

Argyle Drive, Cepen Park North SNI4 6RP

Price Guide £625,000

A generously proportioned and detached four double bedroom family home ideally located towards the end of this exclusive cul-de-sac on the western side of town. The property would be ideal for families and commuters being situated within walking distance of two well regarded secondary schools and within easy reach of Chippenham's major commuter links. The accommodation briefly comprises; entrance hall, cloakroom, study, 19' sitting room, 22' family/dining room, a refitted kitchen/breakfast room with granite surfaces and utility to the ground floor. The first floor provides; master bedroom with dressing area and four piece en-suite shower room, three further double bedrooms and family bathroom. Externally there are front and enclosed rear gardens offering a private aspect, attached double garage and ample off road driveway parking.