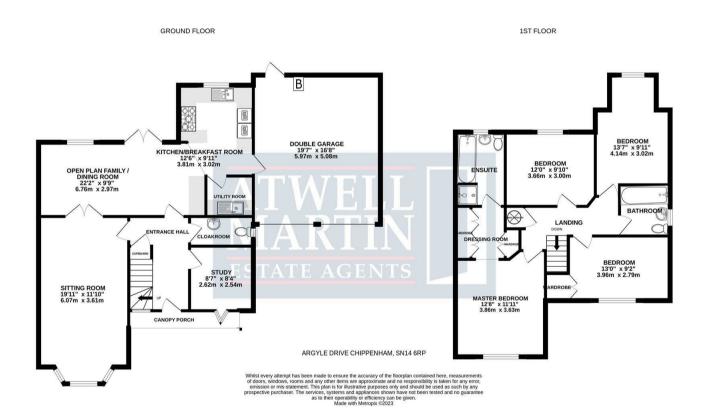

Argyle Drive, Cepen Park North SNI4 6RP

Price Guide £625,000

A generously proportioned and detached four double bedroom family home ideally located towards the end of this exclusive cul-de-sac on the western side of town. The property would be ideal for families and commuters being situated within walking distance of two well regarded secondary schools and within easy reach of Chippenham's major commuter links. The accommodation briefly comprises; entrance hall, cloakroom, study, 19' sitting room, 22' family/dining room, a refitted kitchen/breakfast room with granite surfaces and utility to the ground floor. The first floor provides; master bedroom with dressing area and four piece en-suite shower room, three further double bedrooms and family bathroom. Externally there are front and enclosed rear gardens offering a private aspect, attached double garage and ample off road driveway parking.