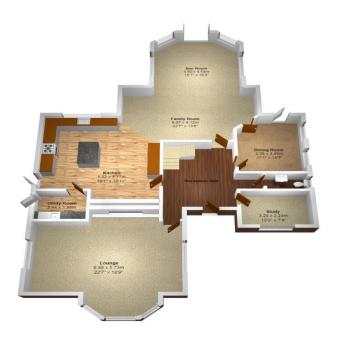

**Glass Panel Front Door Reception Hall** Cloakroom **Drawing Room** 22' 9" x 18' 9" (6.93m x 5.71m) **Dining Room** 14' 7" x 11' 1" (4.44m x 3.38m) **Kitchen/Breakfast Room** 19' 0" x 18' 11" (5.79m x 5.76m) **Family Room** 22' 7" x 13' 6" (6.88m x 4.11m) **Garden Room** 15' 3" x 15' 1" (4.64m x 4.59m) **Study** 10' 9" x 7' 4" (3.27m x 2.23m) **Utility Room** 8' 0" x 6' 6" (2.44m x 1.98m) Stairs to first floor Galleried Landing **Master Bedroom** 18' 11" x 18' 4" (5.76m x 5.58m) **Dressing Room** 7' 6" x 6' 5" (2.28m x 1.95m) **En Suite Bathroom Bedroom 2**15' 9" x 12' 6" (4.80m x 3.81m) **Bedroom 3**15′0″ x 10′ 11″ (4.57m x 3.32m) **Bedroom 4**10′11″ x 10′8″ (3.32m x 3.25m) **Bedroom 5**10′11″ x 7′10″ (3.32m x 2.39m) **Family Bathroom** 

## Floorplan

Please note that no appliances or systems have been tested. All measurements are approximate and must not be relied upon for any purpose. Any appliance listed in these details may not be included in the sale price. These particulars do not form any part of an offer or contract and their accuracy cannot be guaranteed. Lease information where applicable is provided by the vendor. Taylor Robinson cannot be held liable if the information is incorrect.