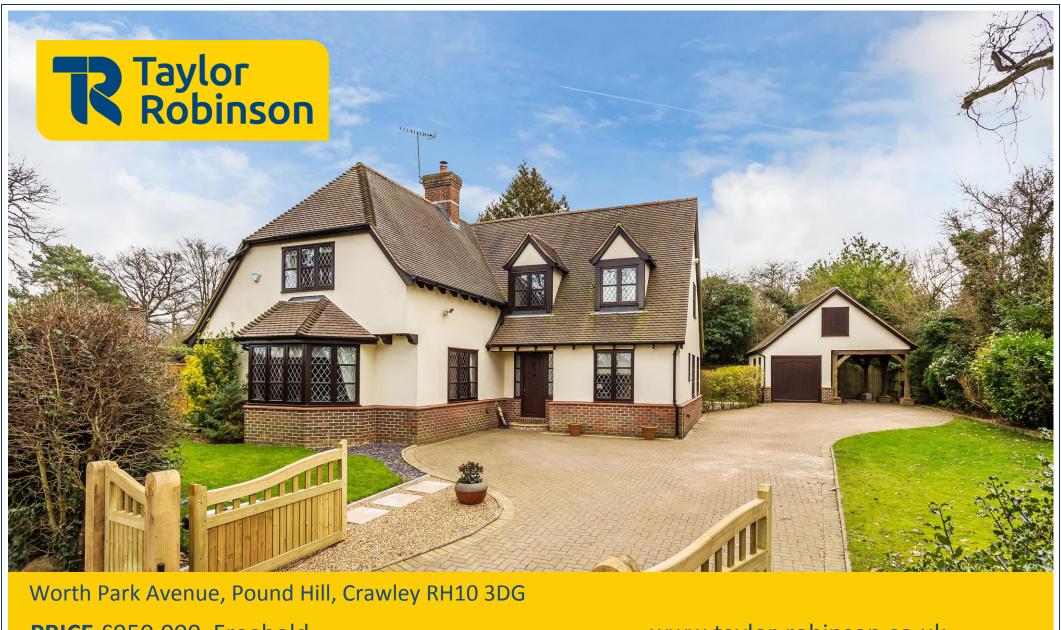

PRICE £950,000 Freehold

www.taylor-robinson.co.uk

Taylor Robinson are delighted to offer this exceptionally spacious 5 bedroom 5 reception room detached family home with a total of just over 3,000 sqft of living space which was built for the current owners. The property provides a well-appointed kitchen / breakfast room opening into the dining and family rooms. There is a separate drawing room with beautiful inglenook open fireplace and a luxury en-suite bathroom to the master bedroom suite with this bedroom and bedroom 2 and 3 benefiting from fitted air conditioning. Set adjacent to the property is a detached garage and carport with a purpose built home office above. Ideally situated with easy access to local shops, schools and Three Bridges mainline station. Internal viewing is strongly advised.

## Worth Park Avenue, Pound Hill, Crawley, RH10 3DG