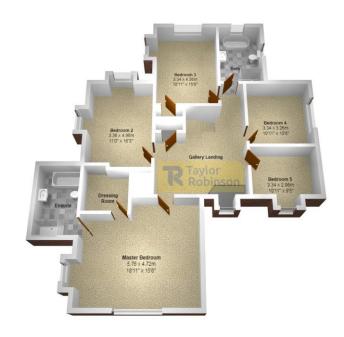

**Glass Panel Front Door Reception Hall** Cloakroom **Drawing Room** 22' 9" x 18' 9" (6.93m x 5.71m) **Dining Room** 14' 7" x 11' 1" (4.44m x 3.38m) **Kitchen/Breakfast Room** 19' 0" x 18' 11" (5.79m x 5.76m) **Family Room** 22' 7" x 13' 6" (6.88m x 4.11m) **Garden Room** 15' 3" x 15' 1" (4.64m x 4.59m) **Study** 10' 9" x 7' 4" (3.27m x 2.23m) **Utility Room** 8' 0" x 6' 6" (2.44m x 1.98m) Stairs to first floor Galleried Landing **Master Bedroom** 18' 11" x 18' 4" (5.76m x 5.58m) **Dressing Room** 7' 6" x 6' 5" (2.28m x 1.95m) **En Suite Bathroom Bedroom 2**15' 9" x 12' 6" (4.80m x 3.81m) **Bedroom 3**15′0″ x 10′ 11″ (4.57m x 3.32m) **Bedroom 4**10′11″ x 10′8″ (3.32m x 3.25m) **Bedroom 5**10′11″ x 7′10″ (3.32m x 2.39m) **Family Bathroom** 

## Floorplan

Please note that no appliances or systems have been tested. All measurements are approximate and must not be relied upon for any purpose. Any appliance listed in these details may not be included in the sale price. These particulars do not form any part of an offer or contract and their accuracy cannot be guaranteed. Lease information where applicable is provided by the vendor. Taylor Robinson cannot be held liable if the information is incorrect.