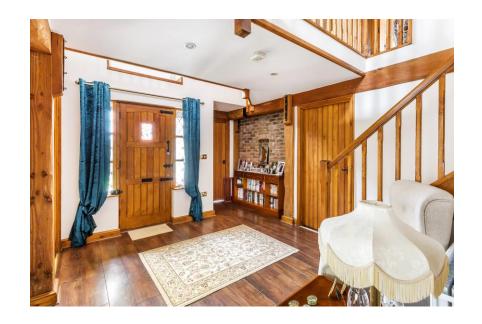

**Glass Panel Front Door Reception Hall** Cloakroom **Drawing Room** 22' 9" x 18' 9" (6.93m x 5.71m) **Dining Room** 14' 7" x 11' 1" (4.44m x 3.38m) **Kitchen/Breakfast Room** 19' 0" x 18' 11" (5.79m x 5.76m) **Family Room** 22' 7" x 13' 6" (6.88m x 4.11m) **Garden Room** 15' 3" x 15' 1" (4.64m x 4.59m) **Study** 10' 9" x 7' 4" (3.27m x 2.23m) **Utility Room** 8' 0" x 6' 6" (2.44m x 1.98m) Stairs to first floor Galleried Landing **Master Bedroom** 18' 11" x 18' 4" (5.76m x 5.58m) **Dressing Room** 7' 6" x 6' 5" (2.28m x 1.95m) **En Suite Bathroom Bedroom 2**15' 9" x 12' 6" (4.80m x 3.81m) **Bedroom 3**15′0″ x 10′ 11″ (4.57m x 3.32m) **Bedroom 4**10′11″ x 10′8″ (3.32m x 3.25m) **Bedroom 5**10′11″ x 7′10″ (3.32m x 2.39m) **Family Bathroom** 