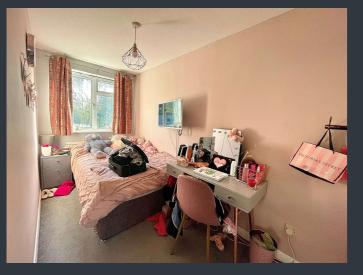

#### **Entrance Hallway**

Lounge Diner (14'7" max x 14'4" max)

Kitchen Breakfast Room (8'7" max x 13'4" max)

W/C (2'5" max x 5'2" max)

Master Bedroom (9'4" max x 13'5" max)

Bedroom Two (5'8" max x 12'3" max)

Bedroom Three (8'6" max x 9'2" max)

Bathroom (4'10" max x 9'9" max)

**Council Tax Band** Tax Band B

Tenure Freehold