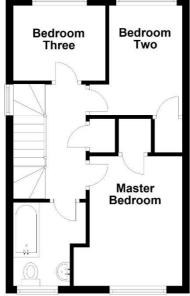

#### **Entrance Hallway**

Lounge Diner (14'7" max x 14'4" max)

Kitchen Breakfast Room (8'7" max x 13'4" max)

W/C (2'5" max x 5'2" max)

Master Bedroom (9'4" max x 13'5" max)

Bedroom Two (5'8" max x 12'3" max)

Bedroom Three (8'6" max x 9'2" max)

Bathroom (4'10" max x 9'9" max)

**Council Tax Band** Tax Band B

Tenure Freehold