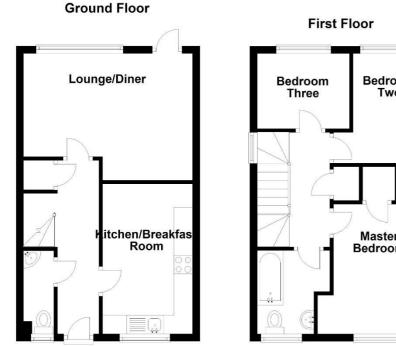

# PURE ESTATE AGENTS

28 Dean Road, Southampton, Hampshire SO18 6AP

Located within the ever sought after Bitterne Village is this three bedroom end of terrace house boasting both parking and garage. Presented beautifully and consisting of full width lounge/diner, kitchen breakfast room with space for under counter washing machine and dishwasher. Downstairs W/C and understairs storage cupboard. Upstairs hosts two double bedrooms both with fitted storage and large single plus family bathroom with over head shower.

# **Overview**

- THREE BEDROOM END OF TERRACE HOUSE
- GARAGE AND **PARKING TO THE** REAR
- POPULAR RESIDENTIAL LOCATION
- WELL PRESENTED THROUGHOUT
- FULL WIDTH LOUNGE DINER

#### **Entrance Hallway**

Lounge Diner (14'7" max x 14'4" max)

Kitchen Breakfast Room (8'7" max x 13'4" max)

W/C (2'5" max x 5'2" max)

Master Bedroom (9'4" max x 13'5" max)

Bedroom Two (5'8" max x 12'3" max)

Bedroom Three (8'6" max x 9'2" max)

Bathroom (4'10" max x 9'9" max)

**Council Tax Band** Tax Band B

Tenure Freehold