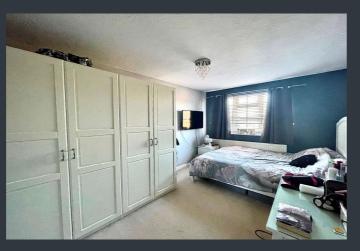

#### **Entrance Hallway**

Lounge Diner (14'7" max x 14'4" max)

Kitchen Breakfast Room (8'7" max x 13'4" max)

W/C (2'5" max x 5'2" max)

Master Bedroom (9'4" max x 13'5" max)

Bedroom Two (5'8" max x 12'3" max)