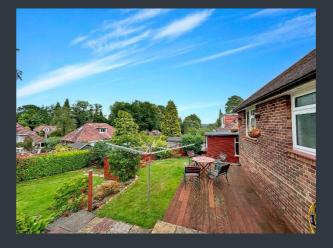

Outside the garden is large, with patio area, lawns and mature shrubs and perennials arranged over two levels. To the front, a lawned front garden with mature hedges maintaining privacy and driveway parking as well as a garage.

### **Overview**

- DETACHED BUNGALOW
- FOUR DOUBLE BEDROOMS
- TWO RECEPTION ROOMS
- TWO BATHROOMS
- UTILITY ROOM

- GARAGE
- BEAUTIFUL GARDEN
- HIGHLY SOUGHT-AFTER LOCATION