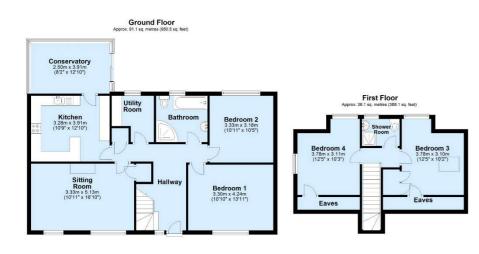

# PURE ESTATE AGENTS

Total area: approx. 127.2 sq. metres (1368.7 sq. feet)

#### Situated in an elevated position, with far reaching views, this is a fantastic prospect for families and downsizers alike. There is a wide entrance hall leading the the main ground floor rooms. A light and airy living room with feature fire place, kitchen with integrated appliances, orangery style conservatory with views over the garden and beyond. Two large double bedrooms on the ground floor as well as a four piece bathroom. Upstairs, two further double bedrooms and a shower room.

### **Overview**

- DETACHED BUNGALOW
- FOUR DOUBLE BEDROOMS
- TWO RECEPTION ROOMS
- TWO BATHROOMS
- UTILITY ROOM

- GARAGE
- BEAUTIFUL GARDEN
- HIGHLY SOUGHT-AFTER LOCATION