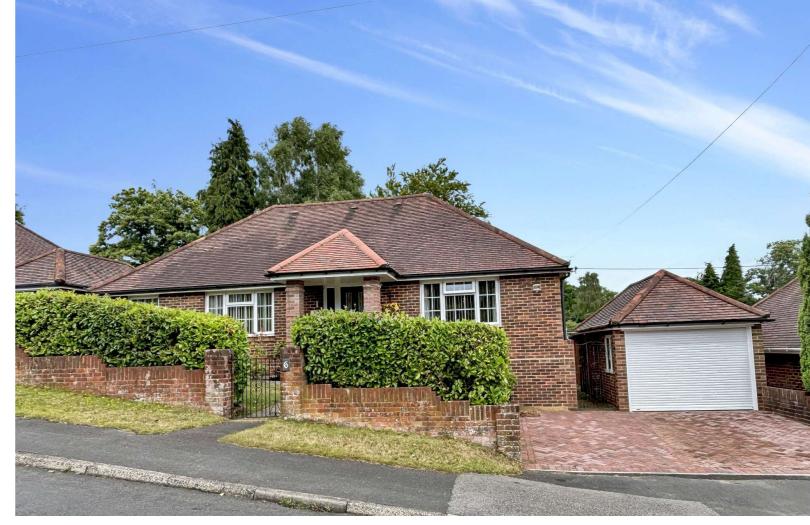

### 6 Southern Road, West End Southampton, Hampshire SO30 3ER

Situated in a highly sought-after location within the village of West End, a spacious four bedroom detached bungalow with a lovely garden. In an elevated position, with far reaching views, this is a fantastic prospect for families and downsizers alike. Benefitting from four double bedrooms, two bathrooms, a good sized living room, kitchen and orangery-style conservatory.

#### Situated in an elevated position, with far reaching views, this is a fantastic prospect for families and downsizers alike. There is a wide entrance hall leading the the main ground floor rooms. A light and airy living room with feature fire place, kitchen with integrated appliances, orangery style conservatory with views over the garden and beyond. Two large double bedrooms on the ground floor as well as a four piece bathroom. Upstairs, two further double bedrooms and a shower room.

Outside the garden is large, with patio area, lawns and mature shrubs and perennials arranged over two levels. To the front, a lawned front garden with mature hedges maintaining privacy and driveway parking as well as a garage.