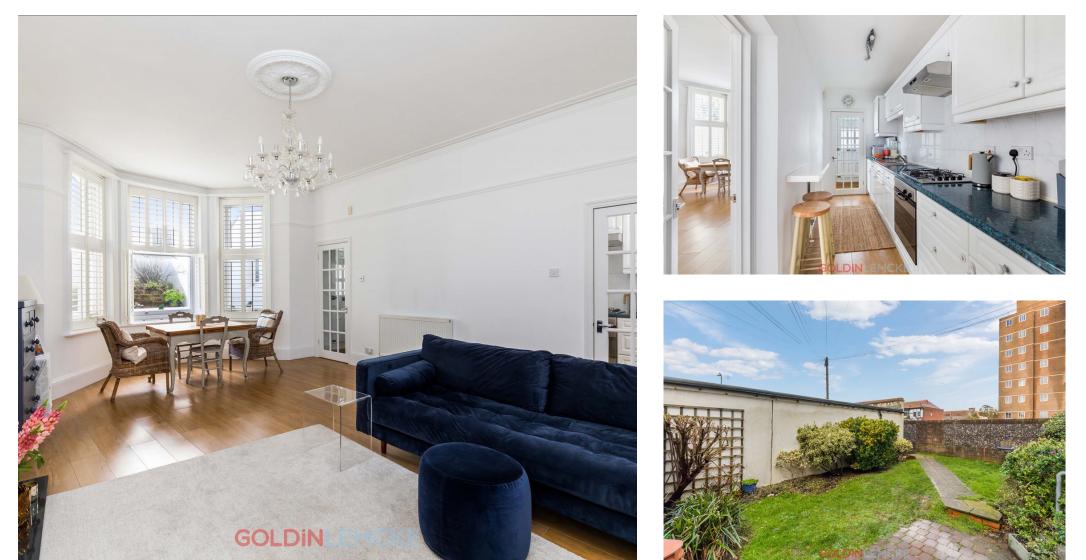

#### **Rooms & Sizes**

Living/dining Room: 21' 11" x 16' Kitchen: 15' 3" x 5' 2" Bedroom: 16' 8" x 13' 1" Bedroom: 11' 9" x 10' 9" Bathroom: x

The accommodation is generously proportioned and comprises amazing south facing living room, modern fitted kitchen with integrated appliances, quality fitted bathroom and two double bedrooms, one with an en suite dressing area which could be converted, subject to the necessary consents. The property further benefits from gas central heating, a recently installed boiler and is immaculately presented throughout.

To the rear of the property, there is a large storage room which, once again, could be converted to provide en suite to master bedroom, subject to the necessary consents and also a communal garden, with access onto Westbourne Place. To the front of the property, there is an attractive small south facing front garden area and further storage cupboard.