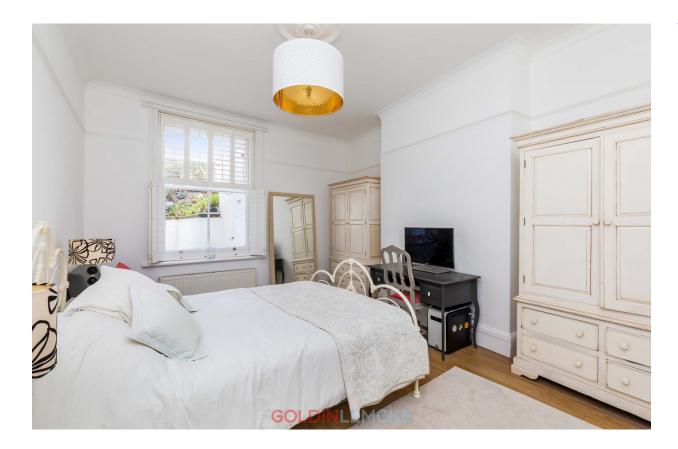

#### **Rooms & Sizes**

Living/dining Room: 21' 11" x 16' Kitchen: 15' 3" x 5' 2" Bedroom: 16' 8" x 13' 1" Bedroom: 11' 9" x 10' 9" Bathroom: x

The accommodation is generously proportioned and comprises amazing south facing living room, modern fitted kitchen with integrated appliances, quality fitted bathroom and two double bedrooms, one with an en suite dressing area which could be converted, subject to the necessary consents. The property further benefits from gas central heating, a recently installed boiler and is immaculately presented throughout.