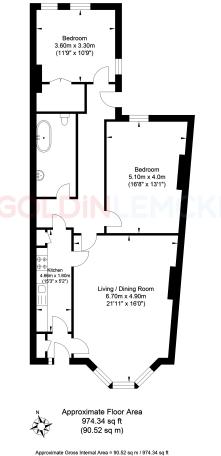

#### **Rooms & Sizes**

Living/dining Room: 21' 11" x 16' Kitchen: 15' 3" x 5' 2" Bedroom: 16' 8" x 13' 1" Bedroom: 11' 9" x 10' 9" Bathroom: x

#### Kingsway, Hove

Approximate Gross Internal Area = 90.52 sq m / 9/4.34 sq π Illustration for identification purposed only, measurements are approximate, not to scale. Copyright GDImpact 2020