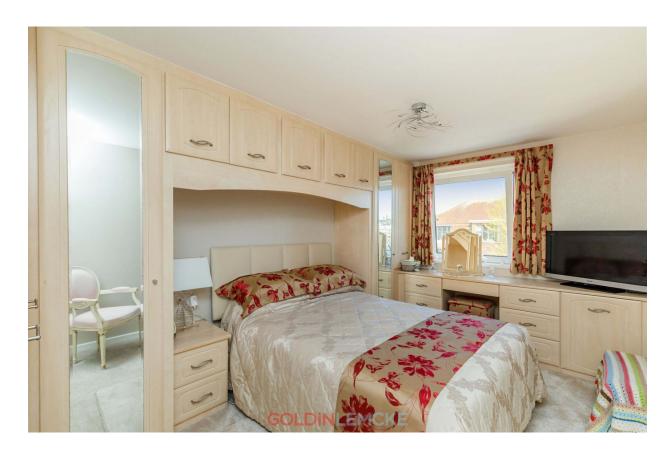

#### **Further Information**

Situated on the fourth floor of this popular block, this apartment presents a fantastic opportunity to purchase such a well-presented property.

The accommodation comprises entrance hall with two large storage cupboards with shelving and hanging rail, impressive living room with electric heater, double bedroom with ample fitted wardrobe space, and a modern bathroom - fully tiled with vanity sink, panelled bath with shower attachment, low level eco-flush W.C, and heated towel rail.

This property is presented in excellent decorative order throughout, and early and internal viewing is highly recommended.