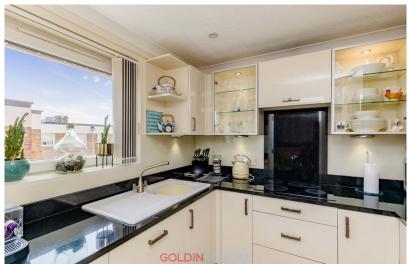

#### **Rooms & Sizes**

Living Room/Diner: 20' 3" x 10' 9"

Kitchen: 7' 10" x 7' Bedroom: 15' 1" x 9' 4"

Bathroom

In addition to this, there is a fantastic fitted kitchen with black granite worktop, fitted drainer sink with mixer tap, electric hob, cream high gloss units, double stack oven, ample cupboard space, inset fridge freezer and slimline dishwasher, and space for plumbing and a washing machine.