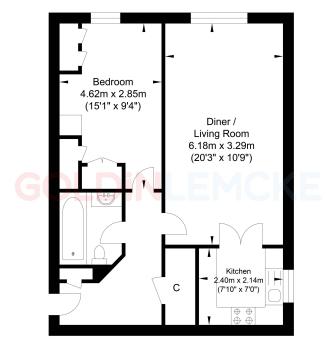

#### **Rooms & Sizes**

Living Room/Diner: 20' 3" x 10' 9"

Kitchen: 7' 10" x 7' Bedroom: 15' 1" x 9' 4"

Bathroom

## **Holland Road**

Approximate Floor Area 565.53 sq ft (52.54 sq m)

Approximate Gross Internal Area = 52.54 sq m / 565.53 sq ft Illustration for identification purposes only, measurements are approximate, not to scale.