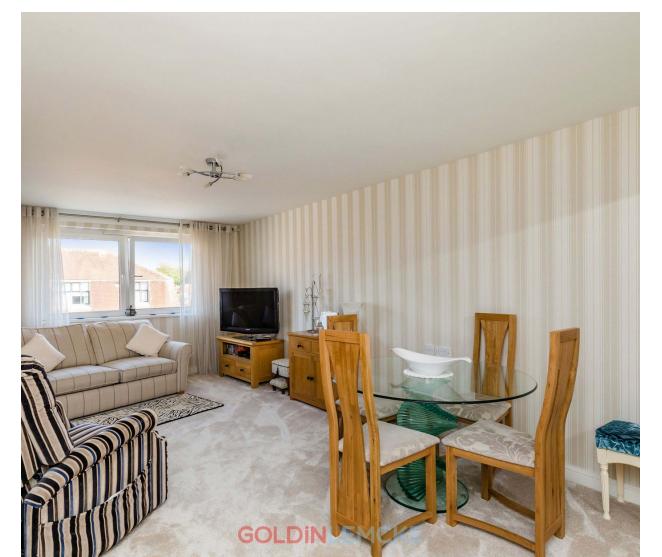

#### **Rooms & Sizes**

Living Room/Diner: 20' 3" x 10' 9"

Kitchen: 7' 10" x 7' Bedroom: 15' 1" x 9' 4"

Bathroom

#### **Further Information**

Situated on the fourth floor of this popular block, this apartment presents a fantastic opportunity to purchase such a well-presented property.

The accommodation comprises entrance hall with two large storage cupboards with shelving and hanging rail, impressive living room with electric heater, double bedroom with ample fitted wardrobe space, and a modern bathroom - fully tiled with vanity sink, panelled bath with shower attachment, low level eco-flush W.C, and heated towel rail.

This property is presented in excellent decorative order throughout, and early and internal viewing is highly recommended.