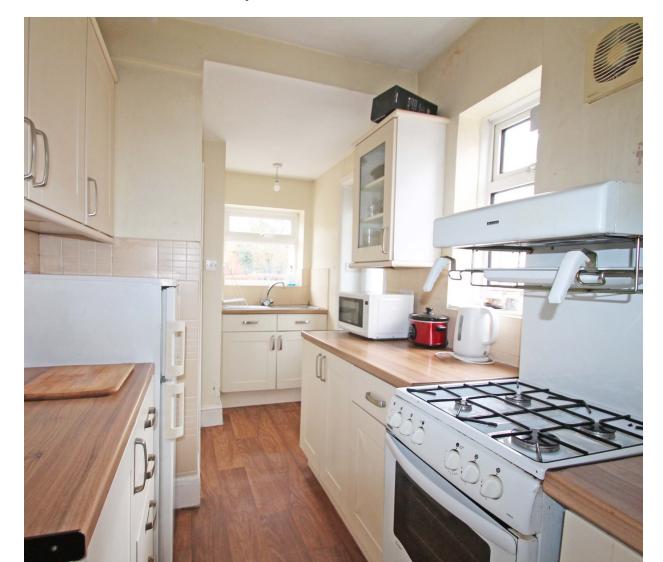

#### **Rooms & Sizes**

Living Room: 12' 5" x 13' 3" Dining Room: 11' 5" x 10' 11"

Conservatory

Kitchen: 13' 11" x 6' 1" Bedroom: 13' 7" x 10' 8" Bedroom: 11' 2" x 9' 11" Bedroom: 7' 1" x 7' 2"

Bathroom Garage

## **Further Information**

Located in this extremely popular residential area, the property is approached via a large front garden and driveway providing off-road parking for several vehicles. Internally, the accommodation comprises on the ground floor a living room, kitchen, and a separate dining room with sliding doors to the conservatory with W.C and access to the garden. To the first floor, there are two double bedrooms, bathroom, and further bedroom. Worthy of particular mention is the fantastic sized rear garden, complete with both patio and large lawn area. The property also benefits from a garage and driveway with side access to the garden. Although in need of modernisation throughout, the property holds great potential to make a fantastic family home.