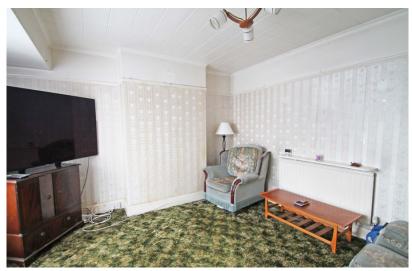

#### **Rooms & Sizes**

Living Room: 12' 5" x 13' 3" Dining Room: 11' 5" x 10' 11"

Conservatory

Kitchen: 13' 11" x 6' 1" Bedroom: 13' 7" x 10' 8" Bedroom: 11' 2" x 9' 11" Bedroom: 7' 1" x 7' 2"

Bathroom Garage

## **Further Information**

Located in this extremely popular residential area, the property is approached via a large front garden and driveway providing off-road parking for several vehicles. Internally, the accommodation comprises on the ground floor a living room, kitchen, and a separate dining room with sliding doors to the conservatory with W.C and access to the garden. To the first floor, there are two double bedrooms, bathroom, and further bedroom. Worthy of particular mention is the fantastic sized rear garden, complete with both patio and large lawn area. The property also benefits from a garage and driveway with side access to the garden. Although in need of modernisation throughout, the property holds great potential to make a fantastic family home.