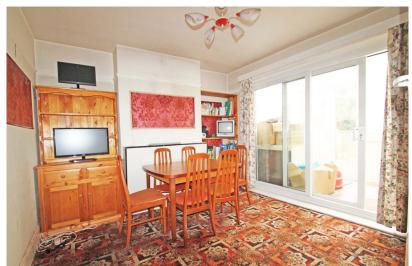

#### **Rooms & Sizes**

Living Room: 12' 5" x 13' 3" Dining Room: 11' 5" x 10' 11"

Conservatory

Kitchen: 13' 11" x 6' 1" Bedroom: 13' 7" x 10' 8" Bedroom: 11' 2" x 9' 11" Bedroom: 7' 1" x 7' 2"

Bathroom Garage

## **Further Information**

Located in this extremely popular residential area, the property is approached via a large front garden and driveway providing off-road parking for several vehicles. Internally, the accommodation comprises on the ground floor a living room, kitchen, and a separate dining room with sliding doors to the conservatory with W.C and access to the garden. To the first floor, there are two double bedrooms, bathroom, and further bedroom. Worthy of particular mention is the fantastic sized rear garden, complete with both patio and large lawn area. The property also benefits from a garage and driveway with side access to the garden. Although in need of modernisation throughout, the property holds great potential to make a fantastic family home.