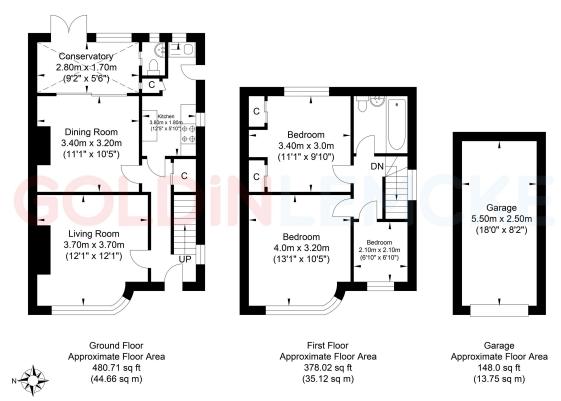

#### **Rooms & Sizes**

Living Room: 12' 5" x 13' 3" Dining Room: 11' 5" x 10' 11"

Conservatory

Kitchen: 13' 11" x 6' 1" Bedroom: 13' 7" x 10' 8" Bedroom: 11' 2" x 9' 11" Bedroom: 7' 1" x 7' 2"

Bathroom Garage

## **Further Information**

Located in this extremely popular residential area, the property is approached via a large front garden and driveway providing off-road parking for several vehicles. Internally, the accommodation comprises on the ground floor a living room, kitchen, and a separate dining room with sliding doors to the conservatory with W.C and access to the garden. To the first floor, there are two double bedrooms, bathroom, and further bedroom. Worthy of particular mention is the fantastic sized rear garden, complete with both patio and large lawn area. The property also benefits from a garage and driveway with side access to the garden. Although in need of modernisation throughout, the property holds great potential to make a fantastic family home.

## **Applesham Avenue**

Approximate Gross Internal Area = 93.53 sq m / 1006.74 sq ft Illustration for identification purposes only, measurements are approximate, not to scale.