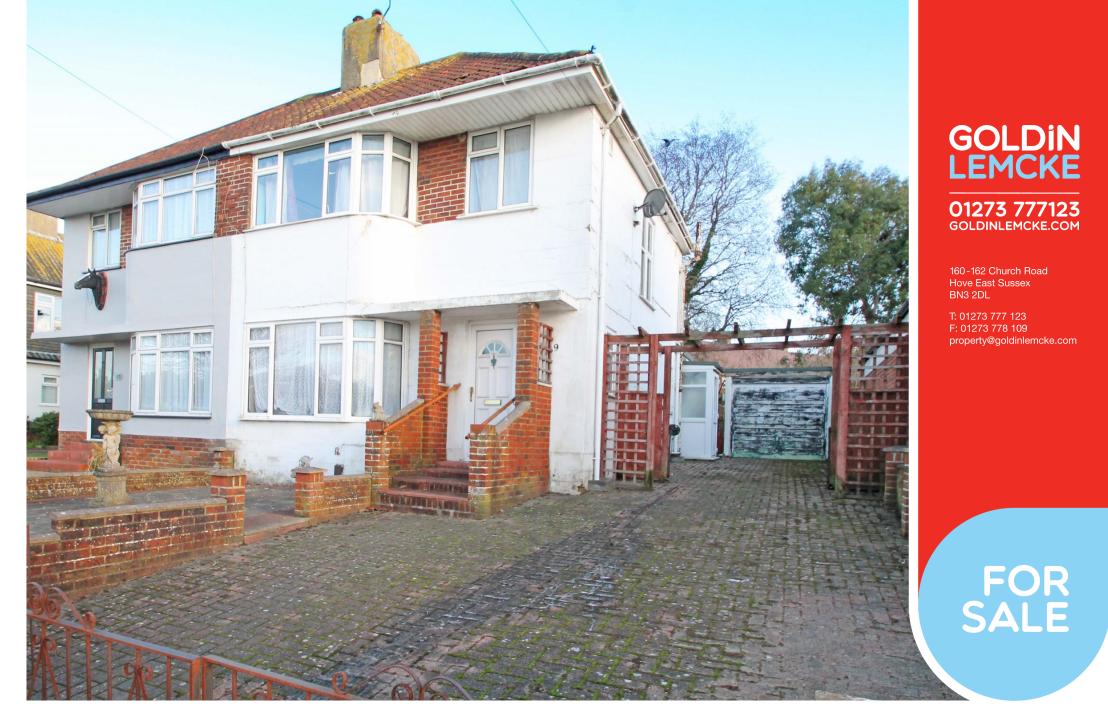

# Applesham Avenue, Hove, BN3 8JF £500,000 - £510,000 Guide

A semi-detached three bedroom house complete with large rear garden, garage, and driveway with parking space for several vehicles. In need of modernisation throughout but with lots of potential to make a fantastic family home.

## **Further Information**

Located in this extremely popular residential area, the property is approached via a large front garden and driveway providing off-road parking for several vehicles. Internally, the accommodation comprises on the ground floor a living room, kitchen, and a separate dining room with sliding doors to the conservatory with W.C and access to the garden. To the first floor, there are two double bedrooms, bathroom, and further bedroom. Worthy of particular mention is the fantastic sized rear garden, complete with both patio and large lawn area. The property also benefits from a garage and driveway with side access to the garden. Although in need of modernisation throughout, the property holds great potential to make a fantastic family home.