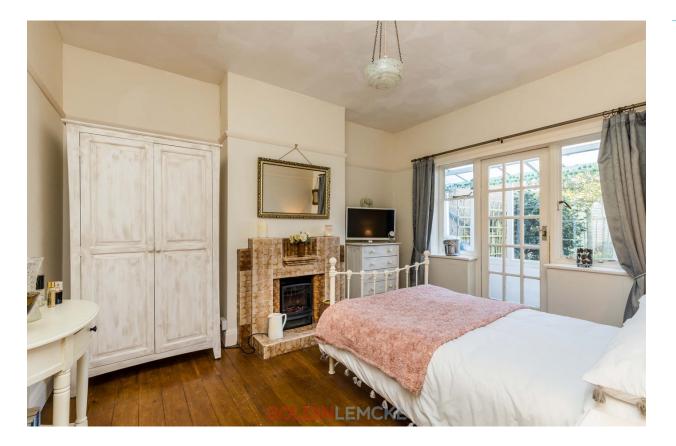

### **Further Information**

This well presented semi detached bungalow offers the potential to modernise, extend and convert the loft, to create a comfortable family home.

The accommodation comprises entrance hallway with stripped wooden floorboards, south facing bedroom, south facing living room, shower room, kitchen/breakfast room with door providing access to the shared driveway and a good size main bedroom with feature fireplace and glazed door leading onto the excellent size rear garden. There is also a lean to/sun room off the bedroom.