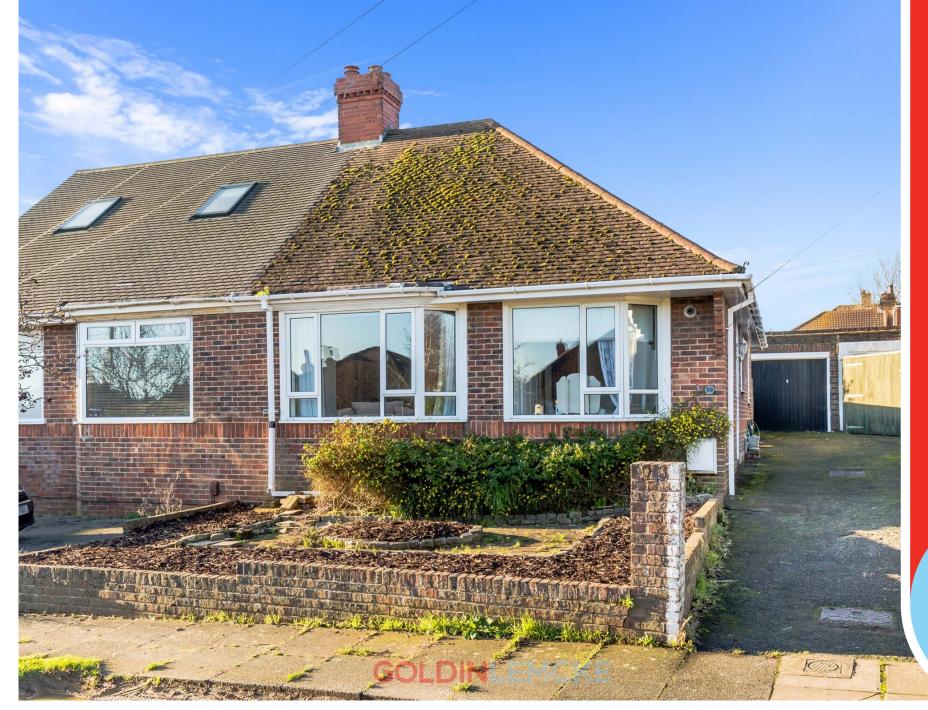

## Meadway Crescent, Hove, BN3 7NL £450,000 - £475,000 Guide

A well presented two bedroom semi detached bungalow offering excellent potential, together with a fantastic size rear garden, situated in a sought after residential location.

### **Further Information**

This well presented semi detached bungalow offers the potential to modernise, extend and convert the loft, to create a comfortable family home.

The accommodation comprises entrance hallway with stripped wooden floorboards, south facing bedroom, south facing living room, shower room, kitchen/breakfast room with door providing access to the shared driveway and a good size main bedroom with feature fireplace and glazed door leading onto the excellent size rear garden. There is also a lean to/sun room off the bedroom.

The property further benefits from gas central heating, formal front garden area and a garage with up and over door.

Meadway Crescent is situated in a popular residential location close to a number of local schools and the Waitrose superstore. Aldrington and Hove Stations are also close by.