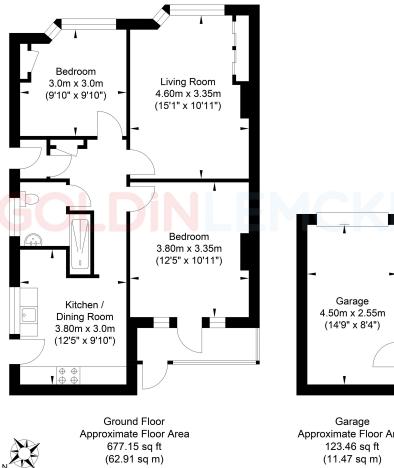

#### **Rooms & Sizes**

Living Room: 15' 1" x 10' 11" Bedroom: 12' 5" x 10' 11" Kitchen/breakfast room: 12' 5" x 9' 10" Shower room Bedroom: 9' 10" x 9' 10" Garage: 14' 9" x 8' 4"

#### GOLDINLEMCKE 01273 777123 GOLDINLEMCKE.COM

677.15 sq ft (62.91 sq m) Approximate Floor Area 123.46 sa ft (11.47 sq m)

Approximate Gross Internal Area = 74.38 sq m / 800.61 sq ft Illustration for identification purposes only, measurements are approximate, not to scale. Copyright GDImpact 2022