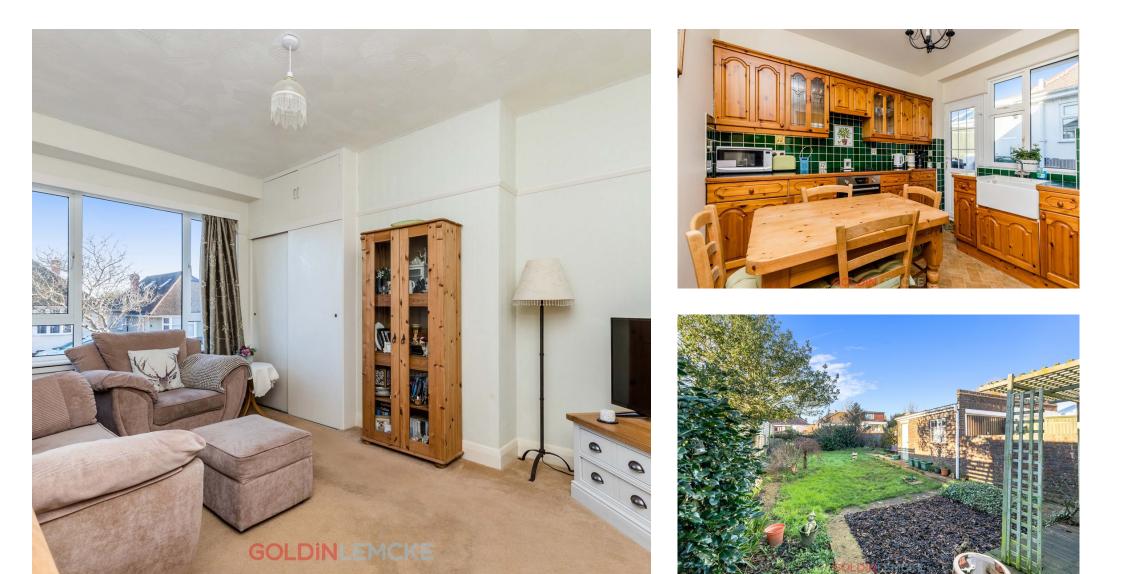

#### **Rooms & Sizes**

Living Room: 15' 1" x 10' 11" Bedroom: 12' 5" x 10' 11" Kitchen/breakfast room: 12' 5" x 9' 10" Shower room Bedroom: 9' 10" x 9' 10" Garage: 14' 9" x 8' 4"

### **Further Information**

This well presented semi detached bungalow offers the potential to modernise, extend and convert the loft, to create a comfortable family home.

The accommodation comprises entrance hallway with stripped wooden floorboards, south facing bedroom, south facing living room, shower room, kitchen/breakfast room with door providing access to the shared driveway and a good size main bedroom with feature fireplace and glazed door leading onto the excellent size rear garden. There is also a lean to/sun room off the bedroom.

The property further benefits from gas central heating, formal front garden area and a garage with up and over door.

Meadway Crescent is situated in a popular residential location close to a number of local schools and the Waitrose superstore. Aldrington and Hove Stations are also close by.