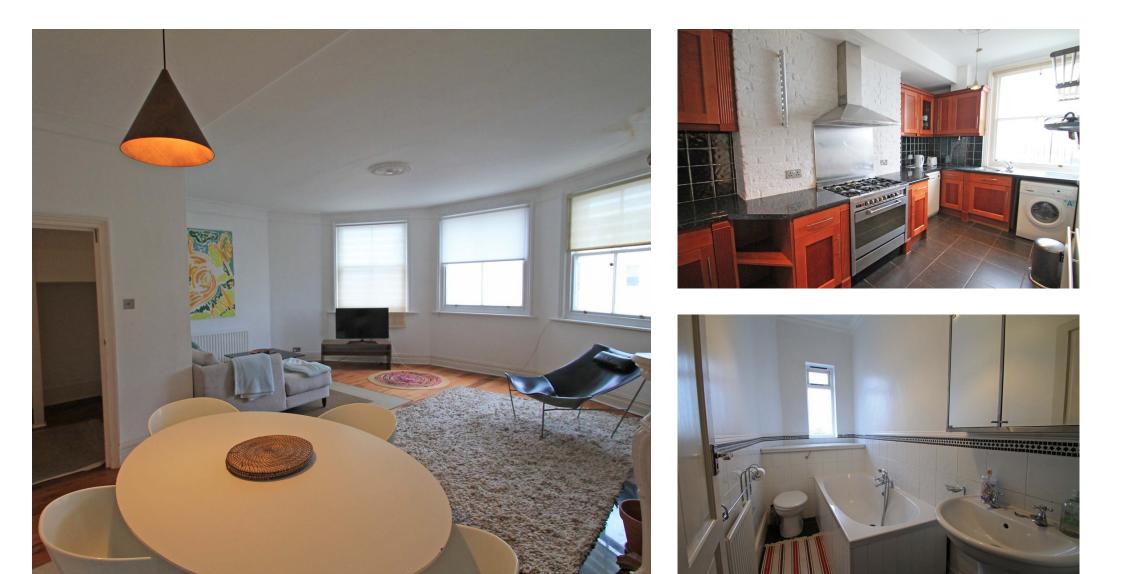

The accommodation is well presented throughout and comprises on the third floor large living/dining room with feature fireplace and three sash windows, a good size kitchen and bathroom. To the top floor, there are three bedrooms and shower room. The property also benefits from a private terrace with sea views, accessed from the main bedroom.