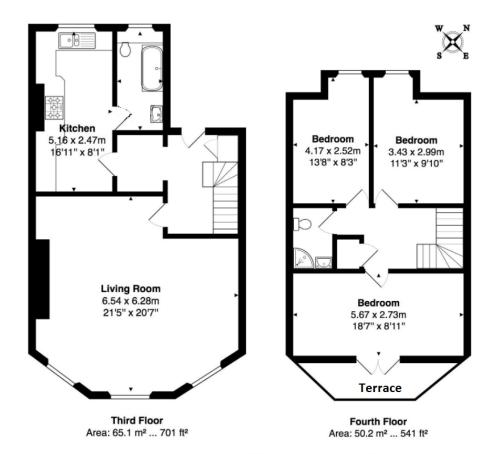

#### **Rooms & Sizes**

Living/dining room: 21' 5" x 20' 7" Kitchen: 16' 11" x 8' 1" Bathroom Bedroom: 18' 7" x 8' 11" Terrace: 20' x 6' 5" Bedroom: 11' 3" x 9' 10" Bedroom: 13' 8" x 8' 3" Shower Room

#### GOLDINLEMCKE 01273 777123 GOLDINLEMCKE.COM

Total Area: 115.3 m<sup>2</sup> ... 1241 ft<sup>2</sup> (excluding balcony) Illustration for identification purposed only, measurements are approximate, not to scale.