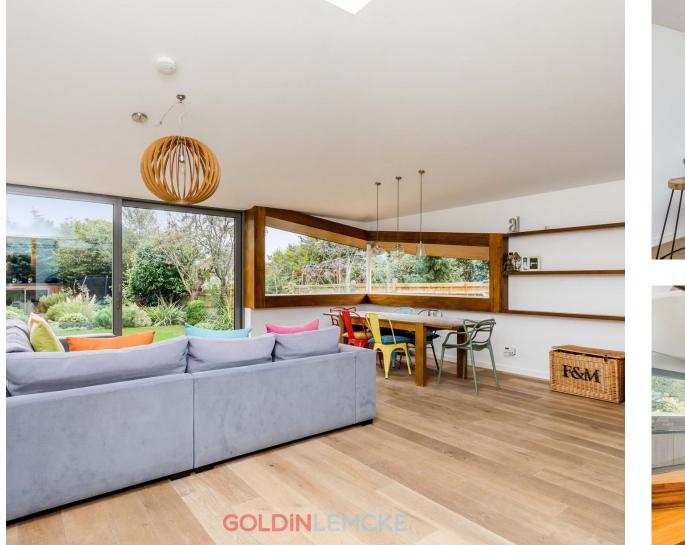

The accommodation comprises extended living/dining room with glazed doors leading out to the garden, modern open plan kitchen with separate utility area, tv room/study, three bedrooms and bathroom. A beautiful turned staircase with feature skylight then leads to the first floor, which comprises two further double bedrooms and luxury shower room.