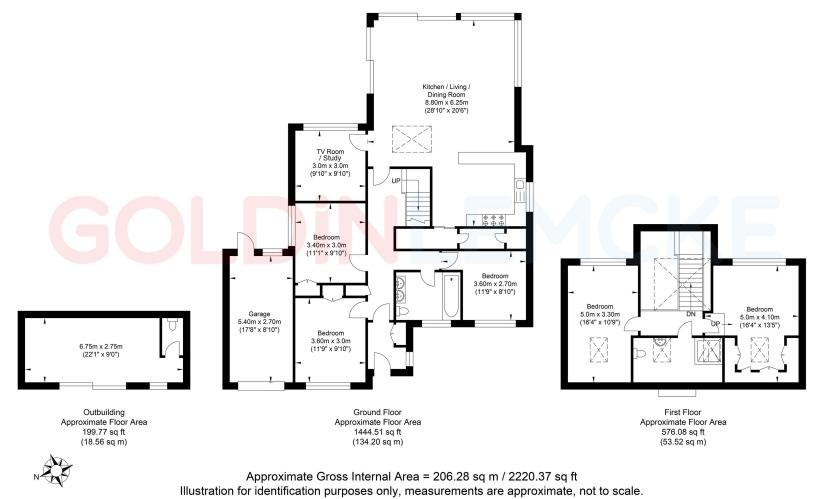

### **Rooms & Sizes**

Living/dining/kitchen: 28' 10" x 20' 6" Tv room/Study: 9' 10" x 9' 10" Bedroom: 11' 1" x 9' 10" Bedroom: 11' 9" x 9' 10" Bathroom Bedroom: 11' 9" x 8' 10" Bedroom: 16' 4" x 10' 9" Bedroom: 16' 4" x 13' 5" Shower room Garage: 17' 8" x 8' 10" Outbuilding: 22' 1" x 9'

The accommodation comprises extended living/dining room with glazed doors leading out to the garden, modern open plan kitchen with separate utility area, tv room/study, three bedrooms and bathroom. A beautiful turned staircase with feature skylight then leads to the first floor, which comprises two further double bedrooms and luxury shower room.