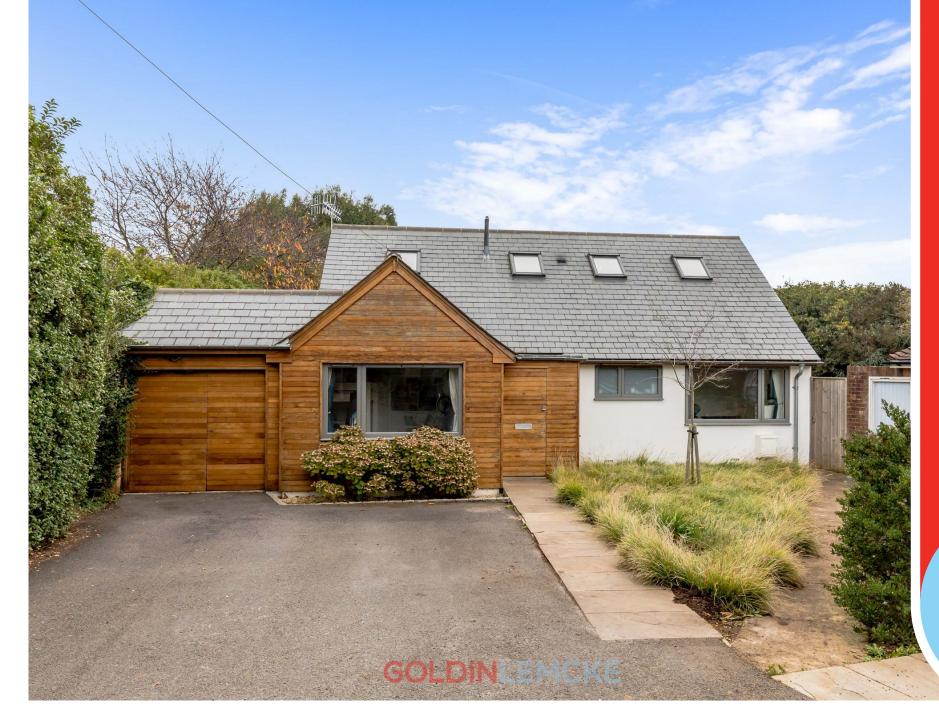

## Torrance Close, Hove, BN3 7JR

£950,000 - £1,050,000 Guide

# Torrance Close, Hove, BN3 7JR £950,000 - £1,050,000 Guide

A stunning detached family home, together with an extremely large rear garden, off road parking and garden room, situated in a private close within in a sought after residential location.

### **Further Information**

A very rare opportunity to acquire one of only two properties in this very private close. Tucked away at the bottom of a private road, this detached family home offers spacious accommodation over two floors which has been modernised to an exquisite standard.

The superb rear garden is undoubtedly the main feature of this property and it simply has to be seen! The large garden is laid to lawn with tree borders providing privacy and a good size garden room/office at the bottom. To the front of the house there is off road parking for two cars, as well as a garage.