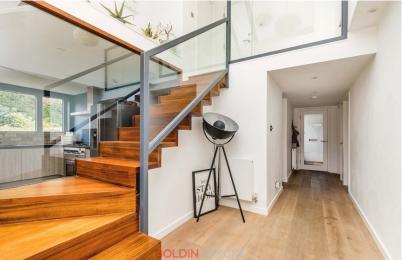

The accommodation comprises extended living/dining room with glazed doors leading out to the garden, modern open plan kitchen with separate utility area, tv room/study, three bedrooms and bathroom. A beautiful turned staircase with feature skylight then leads to the first floor, which comprises two further double bedrooms and luxury shower room.