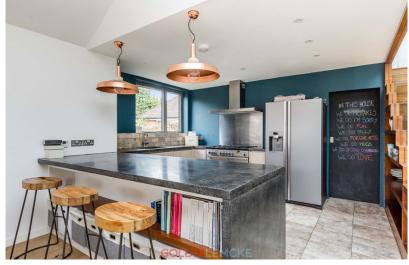

The accommodation comprises extended living/dining room with glazed doors leading out to the garden, modern open plan kitchen with separate utility area, tv room/study, three bedrooms and bathroom. A beautiful turned staircase with feature skylight then leads to the first floor, which comprises two further double bedrooms and luxury shower room.