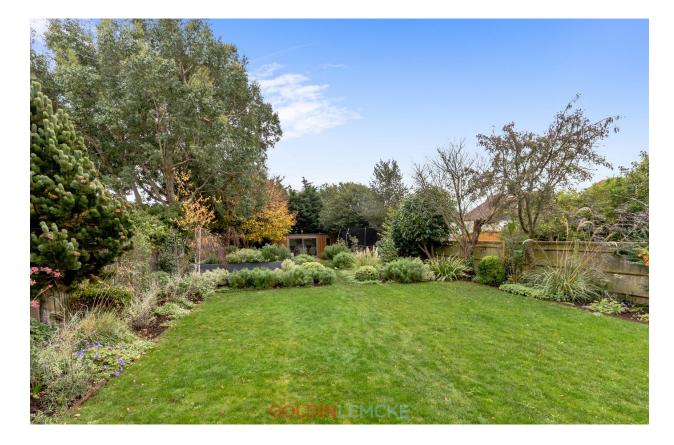

The superb rear garden is undoubtedly the main feature of this property and it simply has to be seen! The large garden is laid to lawn with tree borders providing privacy and a good size garden room/office at the bottom. To the front of the house there is off road parking for two cars, as well as a garage.