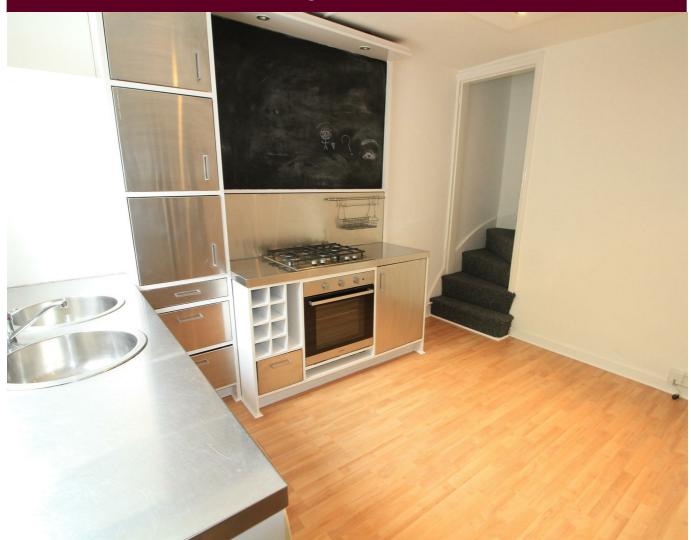

### 4, Cecil Street, Lenton, Nottingham, NG7 1GZ

### £1,195 PCM

- Band A
- Fitted Kitchen
- RECENTLY REFURBISHED
- CLOSE TO CITY, UON & QMC
- AVAILABLE NOW
- FGCH

| Mana 200 - 200 - 200 - 200 - 200 - 200 - 200 - 200 - 200 - 200 - 200 - 200 - 200 - 200 - 200 - 200 - 200 - 200 |                   |           |              | Current                | Poten |
|----------------------------------------------------------------------------------------------------------------|-------------------|-----------|--------------|------------------------|-------|
| Very environme                                                                                                 | intally menaly    | - Iower C | J2 emissions |                        |       |
| (92 plus) 🛕                                                                                                    |                   |           |              |                        |       |
| (81-91)                                                                                                        | В                 |           |              |                        |       |
| (69-80)                                                                                                        | С                 |           |              |                        | 6     |
| (55-68)                                                                                                        |                   | D         |              | 57                     |       |
| (39-54)                                                                                                        |                   | E         |              |                        |       |
| (21-38)                                                                                                        |                   |           | F            |                        |       |
| (1-20)                                                                                                         |                   |           | G            |                        |       |
| Not environmen                                                                                                 | ntally friendly - | higher Cl | 02 emissions |                        |       |
| Englan                                                                                                         |                   | -         | E            | U Directiv<br>002/91/E |       |

# **BELVOIR!**

A larger than average 3 bed terrace FRESHLY PAINTED CLOSE to University and QMC in Nottingham AVAILABLE 2nd AUGUST!!!

The accommodation is arranged over 3 floors, with lounge, kitchen/breakfast room and bathroom on the ground floor, the bathroom having a bath and POWER SHOWER over.