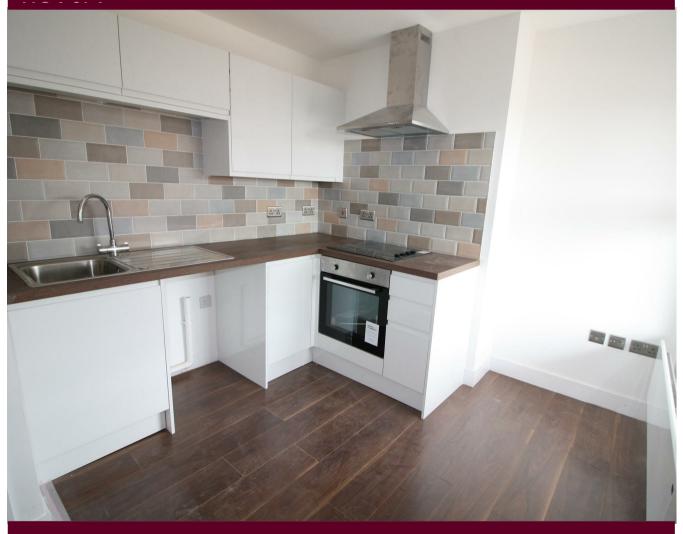

This property boasts a modern contemporary feel throughout with white internal decoration, lots of natural light and a modern fitted kitchen and bathroom, High spec doors and flooring with a power shower cubicle and three piece suite.