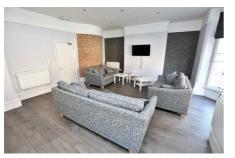

Offered on a 48-50 week tenancy.

£375PP DEPOSIT ON THIS PROPERTY!!

The property briefly comprises of a huge open plan kitchen/dining area that occupies the entire first floor, with multiple ovens, fridge/freezers, sofas and even kitchen sinks! With a massive communal breakfast/dining table and additional utility room with multiple washer dryers.

On the second floor is where the first 4 of 8 bedrooms are located and these are serviced by two dedicated shower rooms including WC's - With an extra self contained WC

The upper floor is almost a mirror image of the one below, again with multiple shower rooms and WC's making 4 stories in total with plenty of washing facilities and each room comes fully furnished with TV's ready to move straight in to. The apartments have a dedicated entrance on the ground floor with intercom entry system and Wi-fi throughout.