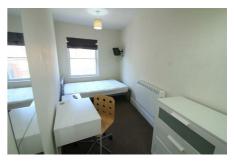

On the second floor is where the first 4 of 8 bedrooms are located and these are serviced by two dedicated shower rooms including WC's - With an extra self contained WC

The upper floor is almost a mirror image of the one below, again with multiple shower rooms and WC's making 4 stories in total with plenty of washing facilities and each room comes fully furnished with TV's ready to move straight in to. The apartments have a dedicated entrance on the ground floor with intercom entry system and Wi-fi throughout.