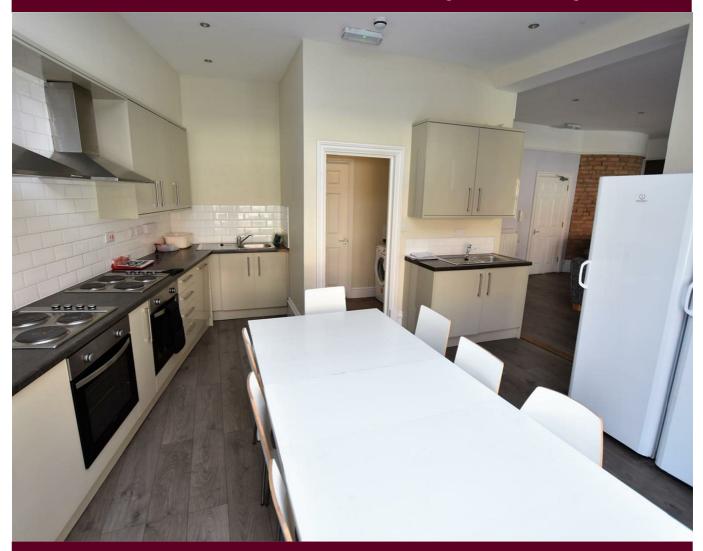

Offered on a 48-50 week tenancy.

£375PP DEPOSIT ON THIS PROPERTY!!

The property briefly comprises of a huge open plan kitchen/dining area that occupies the entire first floor, with multiple ovens, fridge/freezers, sofas and even kitchen sinks! With a massive communal breakfast/dining table and additional utility room with multiple washer dryers.