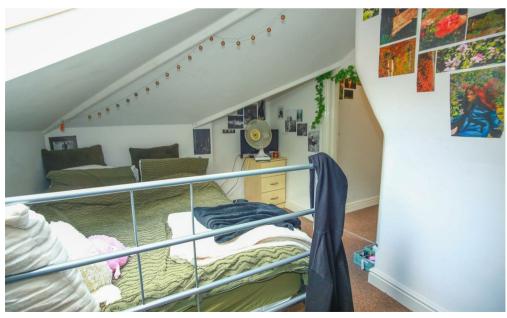

The smartly presented property comes fully furnished, each bedroom contains double bed, mattress, wardrobe, bedside cabinet and chest of drawer. There are 3 shower rooms in total

Fully equipment modern kitchen with double fridge-freezer, double electric cooker/oven washer-dryer and dishwasher is located on the first floor.

Naturally decorated living room is furnished with two sofas, a table with chairs and a wall mounted TV giving access to 3 bedrooms and 2 shower rooms.

Upstairs there are four bedrooms and one shower room with WC and wash hand basin.