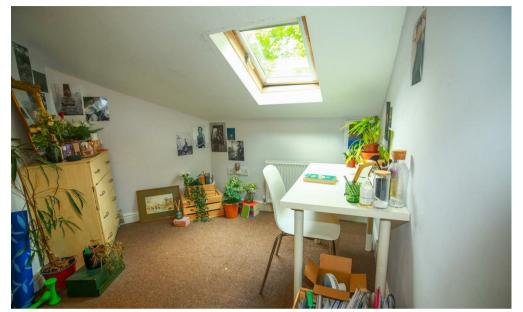

The smartly presented property comes fully furnished, each bedroom contains double bed, mattress, wardrobe, bedside cabinet and chest of drawer. There are 3 shower rooms in total

Fully equipment modern kitchen with double fridge-freezer, double electric cooker/oven washer-dryer and dishwasher is located on the first floor.

Naturally decorated living room is furnished with two sofas, a table with chairs and a wall mounted TV giving access to 3 bedrooms and 2 shower rooms.

Upstairs there are four bedrooms and one shower room with WC and wash hand basin.