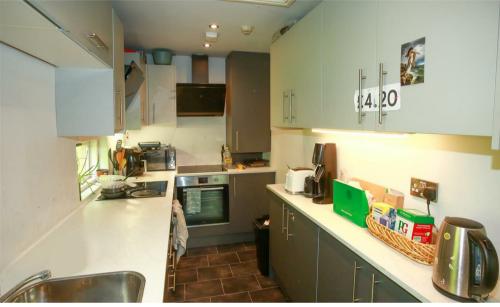

The smartly presented property comes fully furnished, each bedroom contains double bed, mattress, wardrobe, bedside cabinet and chest of drawer. There are 3 shower rooms in total

Fully equipment modern kitchen with double fridge-freezer, double electric cooker/oven washer-dryer and dishwasher is located on the first floor.