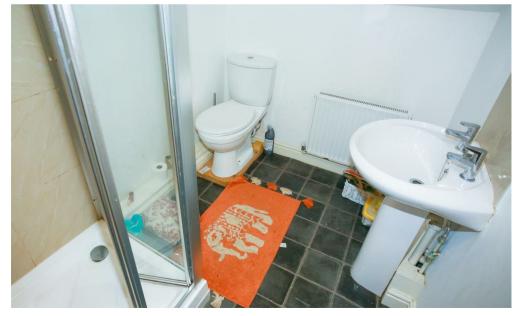

The smartly presented property comes fully furnished, each bedroom contains double bed, mattress, wardrobe, bedside cabinet and chest of drawer. There are 3 shower rooms in total

Fully equipment modern kitchen with double fridge-freezer, double electric cooker/oven washer-dryer and dishwasher is located on the first floor.