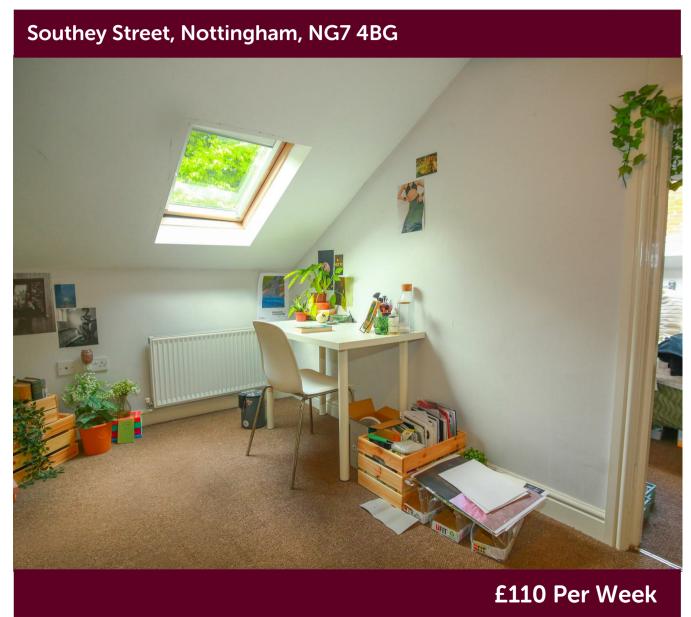

The smartly presented property comes fully furnished, each bedroom contains double bed, mattress, wardrobe, bedside cabinet and chest of drawer. There are 3 shower rooms in total

Fully equipment modern kitchen with double fridge-freezer, double electric cooker/oven washer-dryer and dishwasher is located on the first floor.

Naturally decorated living room is furnished with two sofas, a table with chairs and a wall mounted TV giving access to 3 bedrooms and 2 shower rooms.

Upstairs there are four bedrooms and one shower room with WC and wash hand basin.