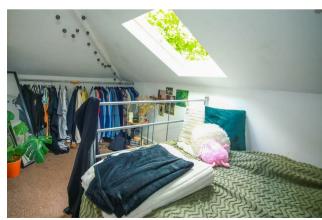

The smartly presented property comes fully furnished, each bedroom contains double bed, mattress, wardrobe, bedside cabinet and chest of drawer. There are 3 shower rooms in total

Fully equipment modern kitchen with double fridge-freezer, double electric cooker/oven washer-dryer and dishwasher is located on the first floor.

Naturally decorated living room is furnished with two sofas, a table with chairs and a wall mounted TV giving access to 3 bedrooms and 2 shower rooms.

Upstairs there are four bedrooms and one shower room with WC and wash hand basin.