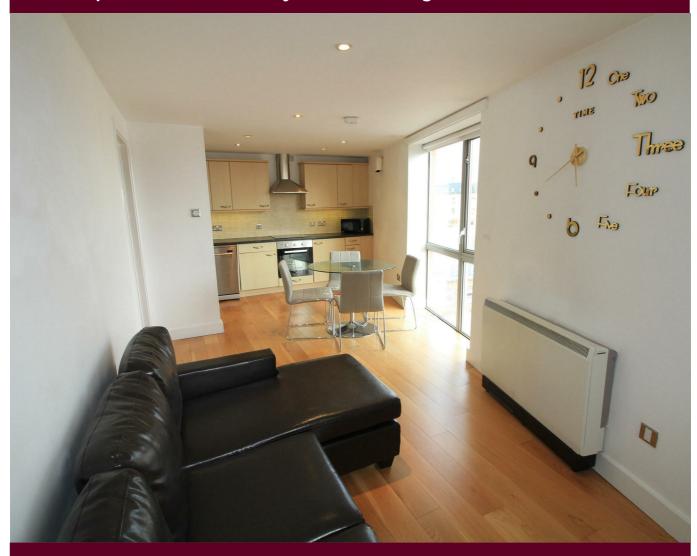

## **BELVOIR!**

Belvoir Nottingham Central are proud to present this fantastic FURNISHED 2 double bedroom apartment in the popular Ropewalk court AVAILABLE 17th MAY 2024!!

There are Two double bedrooms. The bathroom has a full suite with shower above the bath. OPEN PLAN KITCHEN DINER complete with oven/hob, fridge and washer/Dryer.

The property is double glazed throughout.

NO PARKING.

Please follow the link below to watch the virtual tour of this property:

https://drive.google.com/drive/folders/1\_3JypWELdF99WbmN3V\_2Wuo2S-9-lQju?usp=sharing