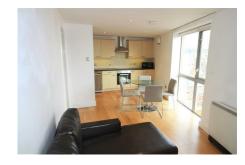

## **BELVOIR!**

Belvoir Nottingham Central are proud to present this fantastic FURNISHED 2 double bedroom apartment in the popular Ropewalk court AVAILABLE 17th MAY 2024!!

There are Two double bedrooms. The bathroom has a full suite with shower above the bath. OPEN PLAN KITCHEN DINER complete with oven/hob, fridge and washer/Dryer.