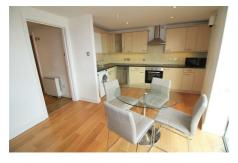

## **BELVOIR!**

Belvoir Nottingham Central are proud to present this fantastic FURNISHED 2 double bedroom apartment in the popular Ropewalk court AVAILABLE 17th MAY 2024!!

There are Two double bedrooms. The bathroom has a full suite with shower above the bath. OPEN PLAN KITCHEN DINER complete with oven/hob, fridge and washer/Dryer.