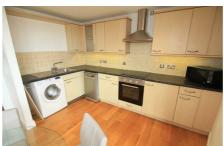

## **BELVOIR!**

Belvoir Nottingham Central are proud to present this fantastic FURNISHED 2 double bedroom apartment in the popular Ropewalk court AVAILABLE 17th MAY 2024!!

There are Two double bedrooms. The bathroom has a full suite with shower above the bath. OPEN PLAN KITCHEN DINER complete with oven/hob, fridge and washer/Dryer.