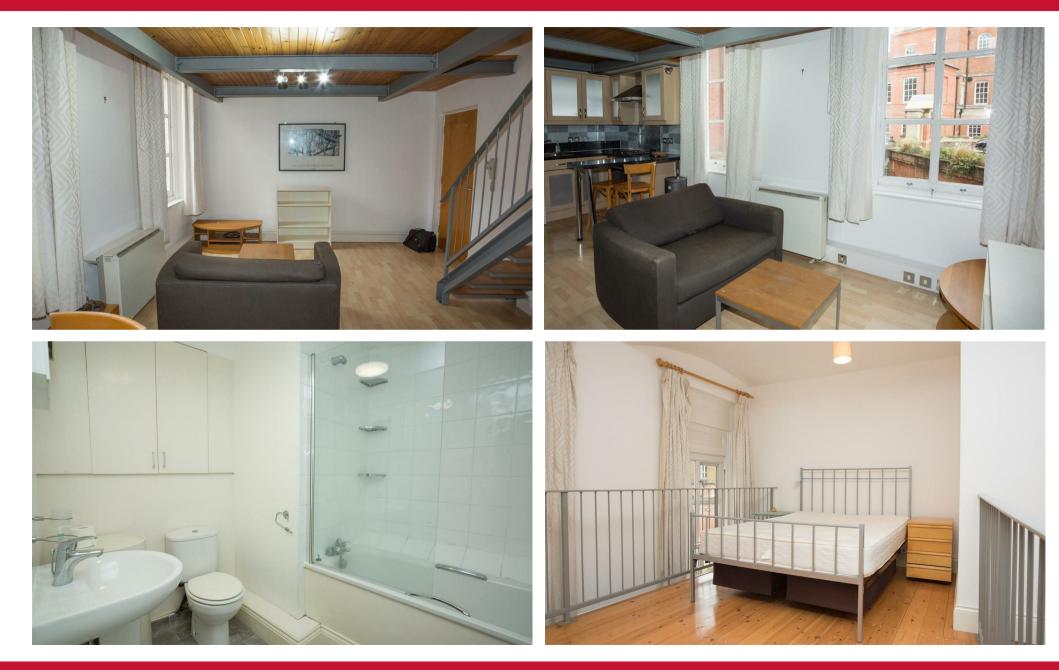

#### Charles House, Park Row, Nottingham, NG1 6GR

£775 PCM

Smart first floor one double bed furnished flat in the city center. The property is offered on a Furnished basis Available NOW !!!!

The property offers an Open plan living arrangement with top quality fittings. SMEG electric cooker, hob and hood. Washer/dryer and fridge/freezer.

Large double bedroom on mezzanine floor. Bathroom with bath and mixer shower. Superb quality furnishings. South facing aspect. Wooden floors.

It is an Excellent property for working professionals looking to live in the city center. Please note there is no parking with this apartment