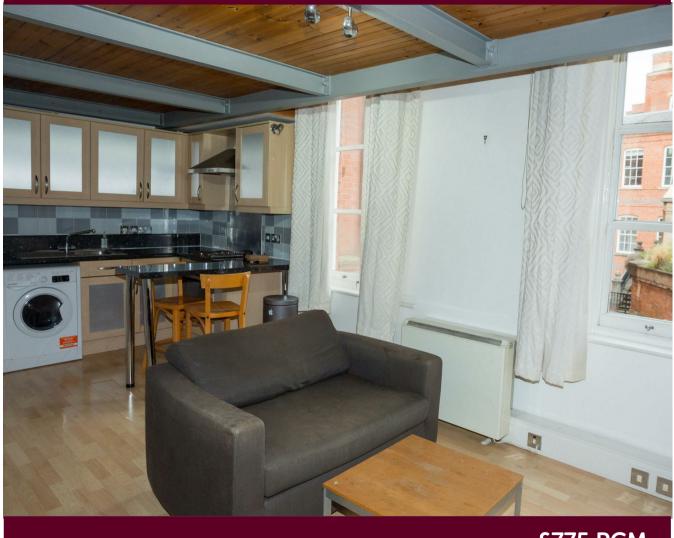

#### Charles House, Park Row, Nottingham, NG1 6GR

£775 PCM

Smart first floor one double bed furnished flat in the city center. The property is offered on a Furnished basis Available NOW !!!!

The property offers an Open plan living arrangement with top quality fittings. SMEG electric cooker, hob and hood. Washer/dryer and fridge/freezer.

Large double bedroom on mezzanine floor. Bathroom with bath and mixer shower. Superb quality furnishings. South facing aspect. Wooden floors.

It is an Excellent property for working professionals looking to live in the city center. Please note there is no parking with this apartment