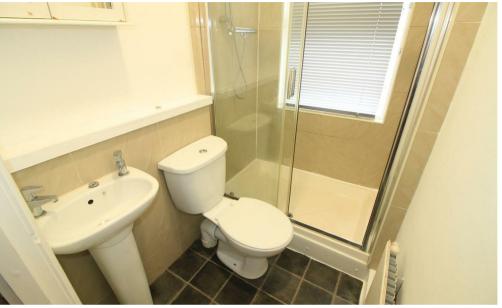

The smartly presented property comes fully furnished, each bedroom contains double bed, mattress, wardrobe, bedside cabinet and chest of drawer. There are 3 shower rooms in total

Fully equipment modern kitchen with double fridge-freezer, double electric cooker/oven washer-dryer and dishwasher is located on the first floor.