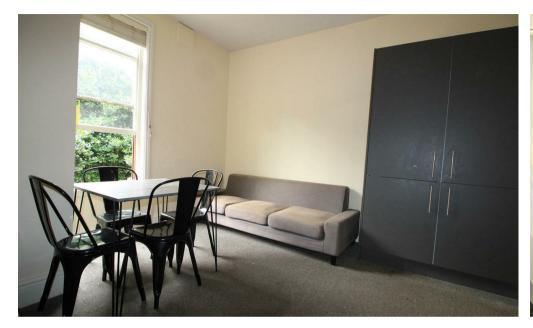

Naturally decorated living room is furnished with two sofas, a table with chairs and a wall mounted TV giving access to 3 bedrooms and 2 shower rooms.

Upstairs there are four bedrooms and one shower room with WC and wash hand basin.