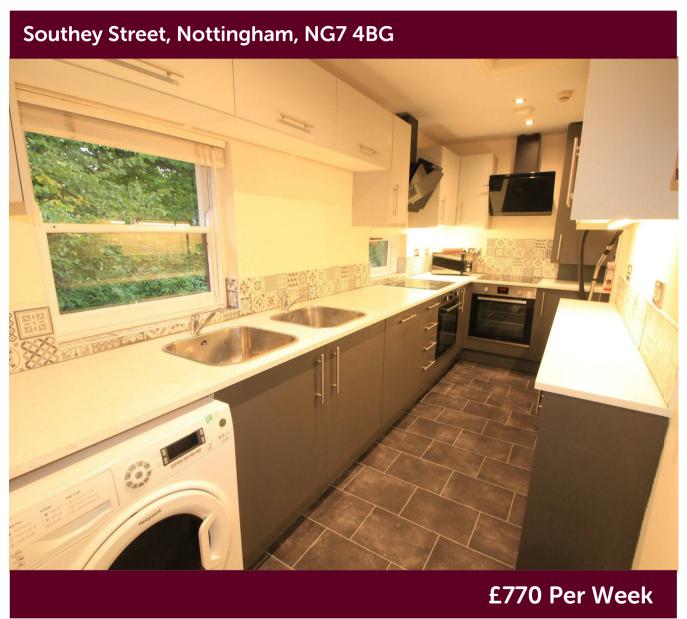

The smartly presented property comes fully furnished, each bedroom contains double bed, mattress, wardrobe, bedside cabinet and chest of drawer. There are 3 shower rooms in total

Fully equipment modern kitchen with double fridge-freezer, double electric cooker/oven washer-dryer and dishwasher is located on the first floor.