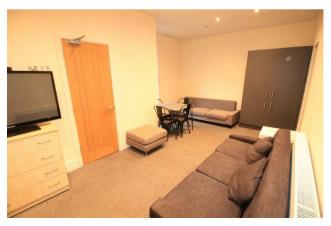

Naturally decorated living room is furnished with two sofas, a table with chairs and a wall mounted TV giving access to 3 bedrooms and 2 shower rooms.

Upstairs there are four bedrooms and one shower room with WC and wash hand basin.