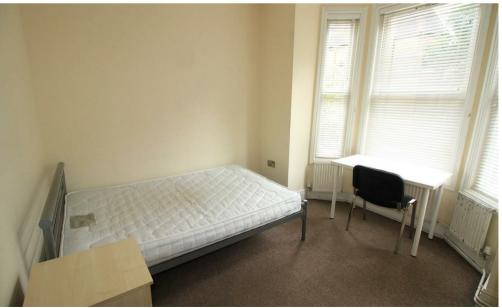

The smartly presented property comes fully furnished, each bedroom contains double bed, mattress, wardrobe, bedside cabinet and chest of drawer. There are 3 shower rooms in total

Fully equipment modern kitchen with double fridge-freezer, double electric cooker/oven washer-dryer and dishwasher is located on the first floor.