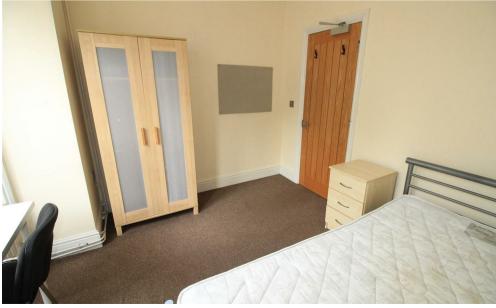

The smartly presented property comes fully furnished, each bedroom contains double bed, mattress, wardrobe, bedside cabinet and chest of drawer. There are 3 shower rooms in total

Fully equipment modern kitchen with double fridge-freezer, double electric cooker/oven washer-dryer and dishwasher is located on the first floor.