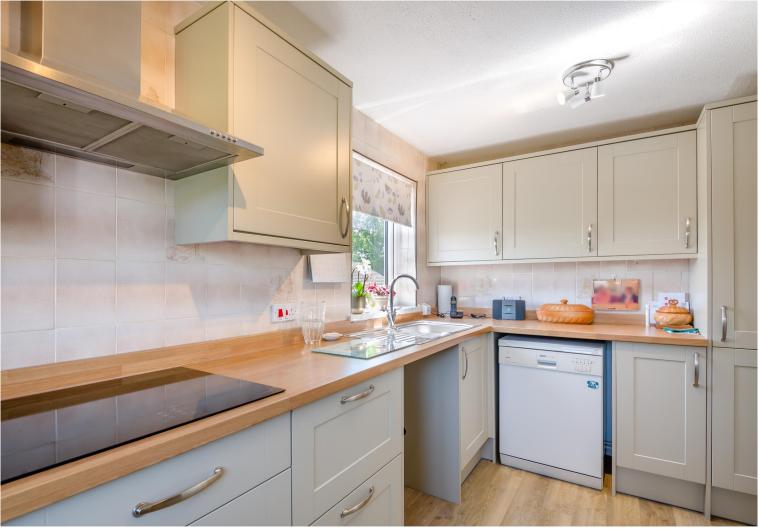

The well-appointed kitchen features good quality floor and wall units, an integrated oven and hob, and plenty of storage space.

A second reception room offers a cosy spot for casual dining. Easy access to the conservatory enhances the indoor-outdoor flow, allowing residents to enjoy views of the rear garden while dining or relaxing.