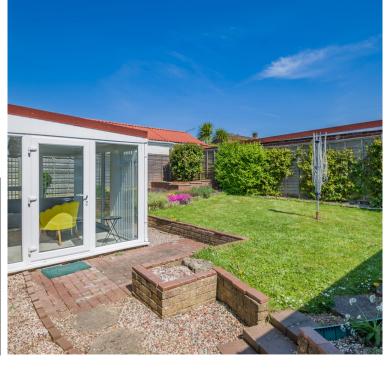

The well-appointed kitchen features good quality floor and wall units, an integrated oven and hob, and plenty of storage space.

A second reception room offers a cosy spot for casual dining. Easy access to the conservatory enhances the indoor-outdoor flow, allowing residents to enjoy views of the rear garden while dining or relaxing.

# **STEP OUTSIDE**

The rear garden is predominantly laid to lawn, offering ample space for various outdoor activities. A paved patio at the rear of the property provides an ideal setting for alfresco dining and entertaining. Mature shrubs and bushes enhance the versatility and enjoyment of this outdoor space.