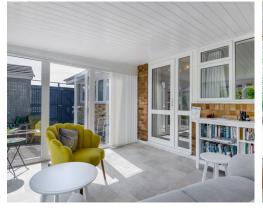

The well-appointed kitchen features good quality floor and wall units, an integrated oven and hob, and plenty of storage space.

A second reception room offers a cosy spot for casual dining. Easy access to the conservatory enhances the indoor-outdoor flow, allowing residents to enjoy views of the rear garden while dining or relaxing.