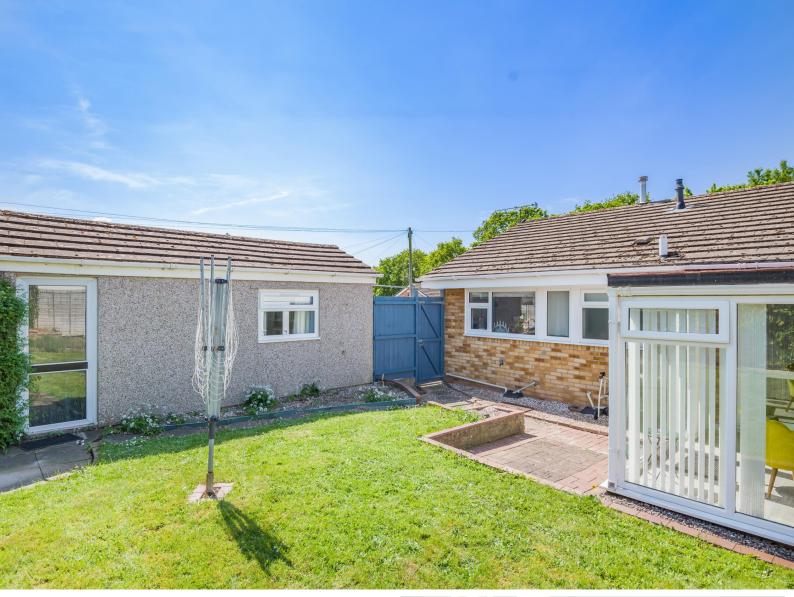

# **STEP OUTSIDE**

The rear garden is predominantly laid to lawn, offering ample space for various outdoor activities. A paved patio at the rear of the property provides an ideal setting for alfresco dining and entertaining. Mature shrubs and bushes enhance the versatility and enjoyment of this outdoor space.

The property also features a detached garage, approached via a sloped drive, providing ample level parking. The front garden, laid to lawn, is well-established with mature shrubs and plants. This practical addition, along with the garage and parking, adds convenience to the