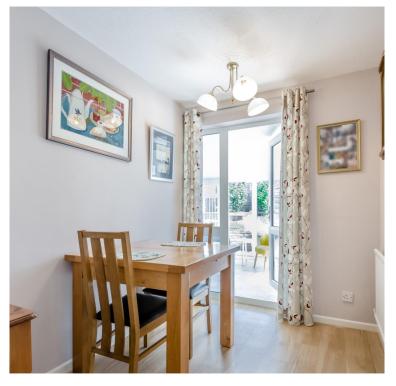

The well-appointed kitchen features good quality floor and wall units, an integrated oven and hob, and plenty of storage space.

A second reception room offers a cosy spot for casual dining. Easy access to the conservatory enhances the indoor-outdoor flow, allowing residents to enjoy views of the rear garden while dining or relaxing.