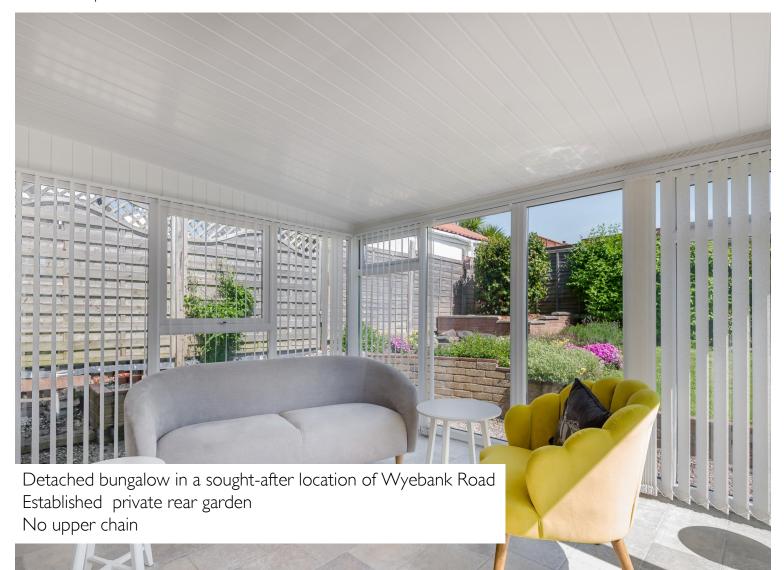

The well-appointed kitchen features good quality floor and wall units, an integrated oven and hob, and plenty of storage space.

A second reception room offers a cosy spot for casual dining. Easy access to the conservatory enhances the indoor-outdoor flow, allowing residents to enjoy views of the rear garden while dining or relaxing.

# **STEP OUTSIDE**

The rear garden is predominantly laid to lawn, offering ample space for various outdoor activities. A paved patio at the rear of the property provides an ideal setting for alfresco dining and entertaining. Mature shrubs and bushes enhance the versatility and enjoyment of this outdoor space.