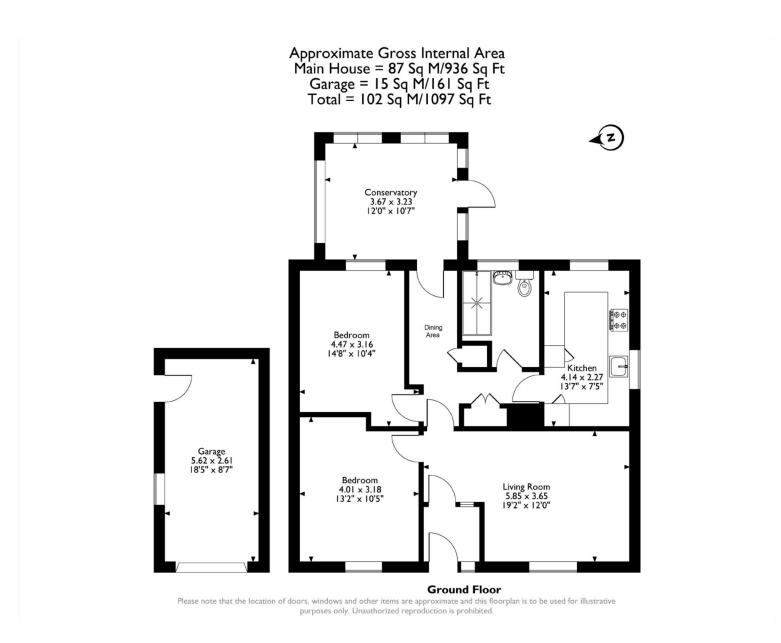

## **STEP INSIDE**

This well-maintained 2 bedroom detached bungalow is situated in an established and sought-after area of Wyebank, offering convenient access to local amenities including a primary school, a butchers/delicatessen, doctor's surgery, and convenience stores.

The property comprises two double bedrooms, one currently utilised as a dressing room, offering ample space for family members or guests. Additionally, a well-equipped modern shower room completes the accommodation.

The property also features a detached garage, approached via a sloped drive, providing ample level parking. The front garden, laid to lawn, is well-established with mature shrubs and plants. This practical addition, along with the garage and parking, adds convenience to the