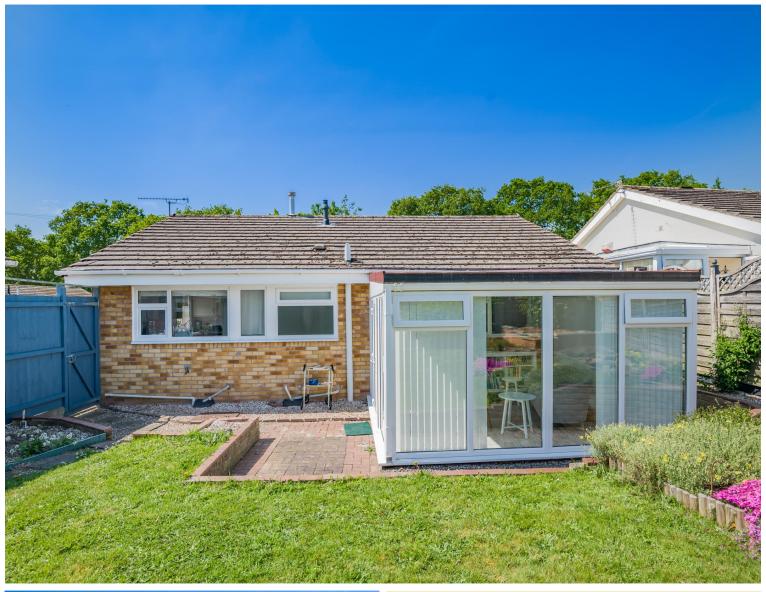

# **STEP OUTSIDE**

The rear garden is predominantly laid to lawn, offering ample space for various outdoor activities. A paved patio at the rear of the property provides an ideal setting for alfresco dining and entertaining. Mature shrubs and bushes enhance the versatility and enjoyment of this outdoor space.

The property also features a detached garage, approached via a sloped drive, providing ample level parking. The front garden, laid to lawn, is well-established with mature shrubs and plants. This practical addition, along with the garage and parking, adds convenience to the