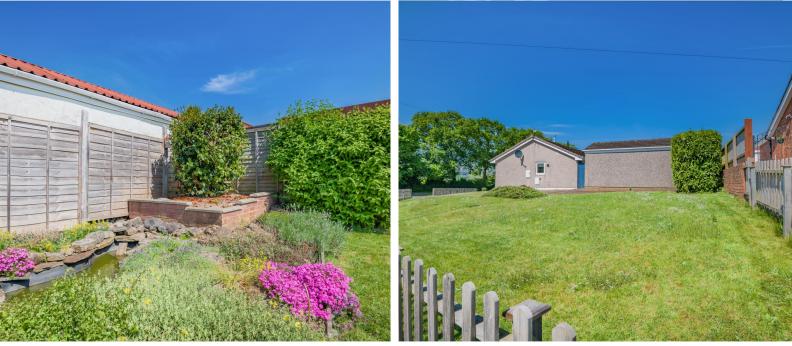

# **STEP OUTSIDE**

The rear garden is predominantly laid to lawn, offering ample space for various outdoor activities. A paved patio at the rear of the property provides an ideal setting for alfresco dining and entertaining. Mature shrubs and bushes enhance the versatility and enjoyment of this outdoor space.

The property also features a detached garage, approached via a sloped drive, providing ample level parking. The front garden, laid to lawn, is well-established with mature shrubs and plants. This practical addition, along with the garage and parking, adds convenience to the

overall outdoor amenities in this close-knit neighbourhood.