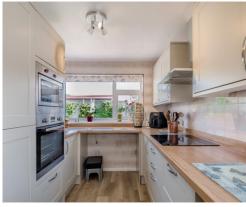

The well-appointed kitchen features good quality floor and wall units, an integrated oven and hob, and plenty of storage space.

A second reception room offers a cosy spot for casual dining. Easy access to the conservatory enhances the indoor-outdoor flow, allowing residents to enjoy views of the rear garden while dining or relaxing.