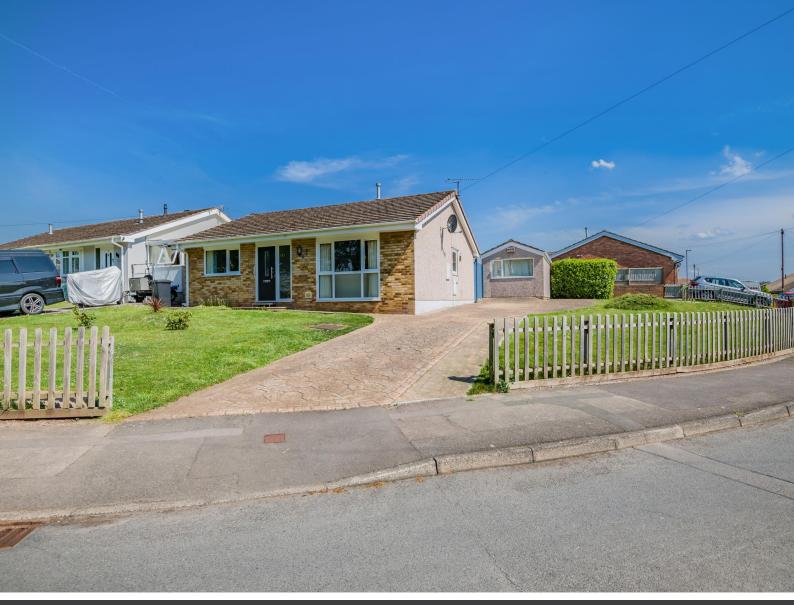

# 73 WYEBANK ROAD

Tutshill, Chepstow, Gloucestershire NP16 7FA

73 Wyebank Road comprises a spacious, detached bungalow situated on a sizable plot in this well-respected residential area of Wyebank. The single-level living design adds to the allure of this property, enhancing its appeal for individuals and families of all ages. The flexibility in accommodation makes the residence well-suited to various lifestyle preferences and needs. Whether for convenience, accessibility, or a preference for a layout without stairs, the single-level living aspect contributes to the property's adaptability and broadens its attractiveness to a diverse range of potential buyers.

It is located near local schools, shops, butchers/delicatessen, Doctors surgery and convenience store and leisure amenities in Sedbury, as well as Chepstow town centre. The A48, M48, and M4 motorway networks provide easy commuting to Cardiff and Bristol. The property is well-maintained, featuring large double-glazed windows and gas central heating.

## **STEP INSIDE**

This well-maintained 2 bedroom detached bungalow is situated in an established and sought-after area of Wyebank, offering convenient access to local amenities including a primary school, a butchers/delicatessen, doctor's surgery, and convenience stores.