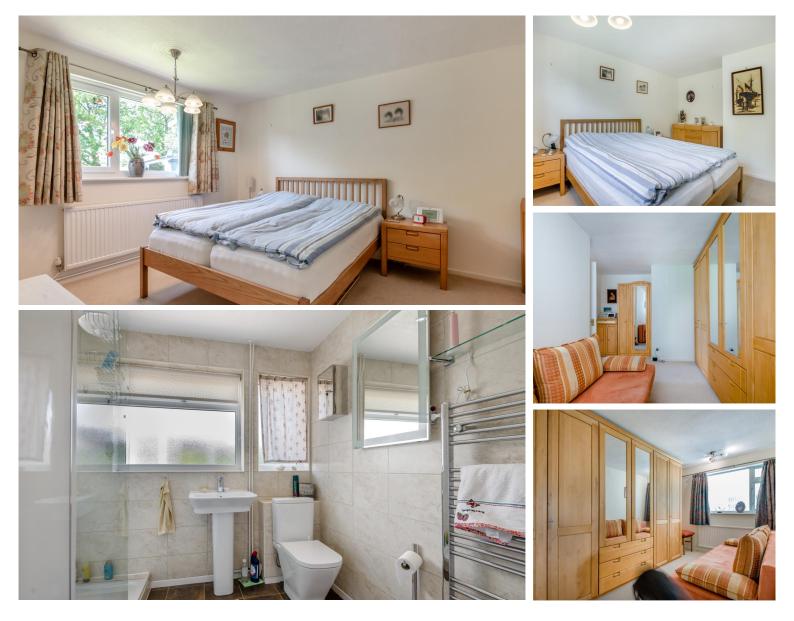

The property comprises two double bedrooms, one currently utilised as a dressing room, offering ample space for family members or guests. Additionally, a well-equipped modern shower room completes the accommodation.

The principal bedroom is particularly noteworthy, with a large window that floods the room with natural light while offering views to the front of the property and towards Chepstow.

Overall, this property offers a blend of comfort and functionality, making it an ideal choice for discerning homeowners.