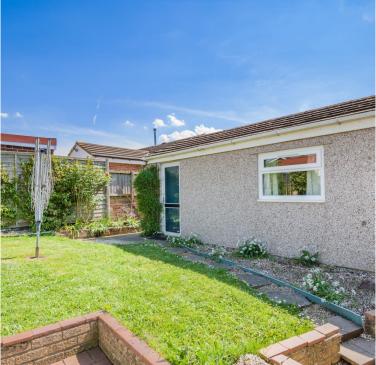

# **STEP OUTSIDE**

The rear garden is predominantly laid to lawn, offering ample space for various outdoor activities. A paved patio at the rear of the property provides an ideal setting for alfresco dining and entertaining. Mature shrubs and bushes enhance the versatility and enjoyment of this outdoor space.

The property also features a detached garage, approached via a sloped drive, providing ample level parking. The front garden, laid to lawn, is well-established with mature shrubs and plants. This practical addition, along with the garage and parking, adds convenience to the