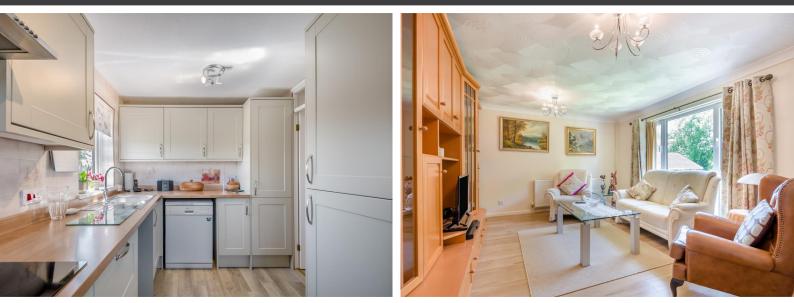

The property boasts a welcoming entrance porch leading into the lovely, light, and airy sitting room. This room is a focal point, with large windows overlooking the front of the property, creating a warm and inviting ambience.

The well-appointed kitchen features good quality floor and wall units, an integrated oven and hob, and plenty of storage space.

A second reception room offers a cosy spot for casual dining. Easy access to the conservatory enhances the indoor-outdoor flow, allowing residents to enjoy views of the rear garden while dining or relaxing.